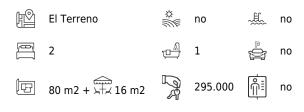

## Apartment in El Terreno with a view to the Bellver Park

This charming apartment is located on a very quiet street in the lively neighborhood of El Terreno. The property is on the first floor of a small building with only five neighbors. One of its outstanding features is its adjacency to the beautiful Bellver Park, providing picturesque views of nature. The 80 m2 living area of this apartment is complemented by two lovely terraces, each measuring around 8 m2. The interior comprises a cozy living room, a well-located kitchen, two bedrooms, and a bathroom. All rooms, except one bedroom, have direct access to the terraces. With a touch of modernization, this apartment has the potential to become a fabulous living space. Its unique attributes, such as high ceilings and traditional tiles, add character and charm. Additionally, residing in a small building contributes to a more intimate and cozy atmosphere.