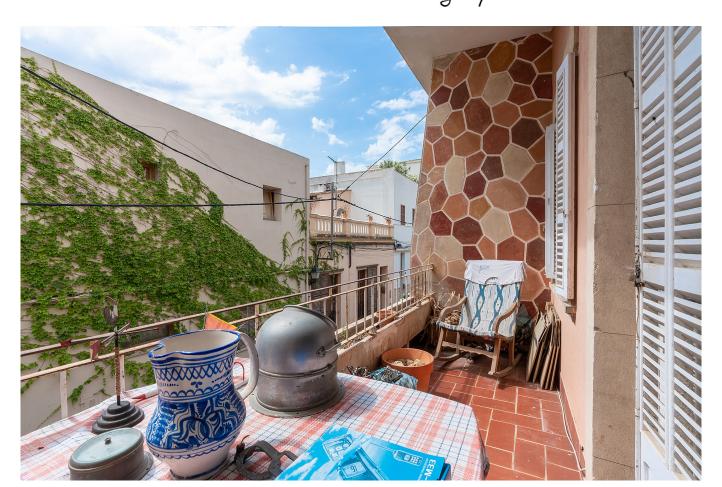

## Apartment in El Terreno with a view to the Bellver Park

This charming apartment is located on a very quiet street in the lively neighborhood of El Terreno. The property is on the first floor of a small building with only five neighbors. One of its outstanding features is its adjacency to the beautiful Bellver Park, providing picturesque views of nature. The 80 m2 living area of this apartment is complemented by two lovely terraces, each measuring around 8 m2. The interior comprises a cozy living room, a well-located kitchen, two bedrooms, and a bathroom. All rooms, except one bedroom, have direct access to the terraces. With a touch of modernization, this apartment has the potential to become a fabulous living space. Its unique attributes, such as high ceilings and traditional tiles, add character and charm. Additionally, residing in a small building contributes to a more intimate and cozy atmosphere.