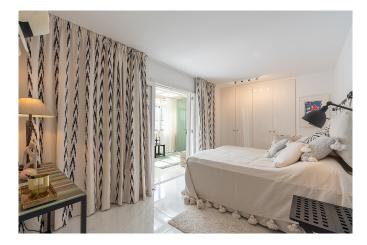

To the right of the hall is the bright kitchen with kitchen appliances in good condition and efficiently used work space. Next to the kitchen is a large bedroom with room for a double bed and built-in wardrobes. Right next door is a fully equipped bathroom complete with bath tub, shower and heated towel rail.

Another large bedroom with a smaller en-suite bathroom is adjacent to a small office/living room with access to another terrace that has sun pretty much all day. Adjacent to the terrace we find the spacious laundry room with plenty of space for storage.