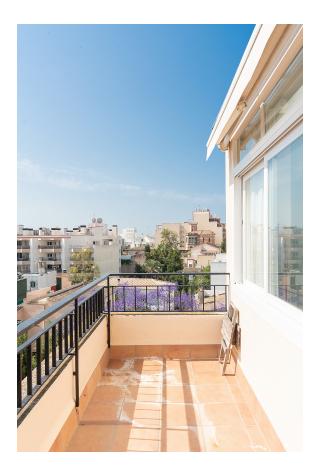

From the entrance you enter a welcoming hall that leads straight ahead into the combined living room and dining room. There are large windows with wonderful light and access to the large terrace of approximately 24 m2.

Another large bedroom with a smaller en-suite bathroom is adjacent to a small office/living room with access to another terrace that has sun pretty much all day. Adjacent to the terrace we find the spacious laundry room with plenty of space for storage.