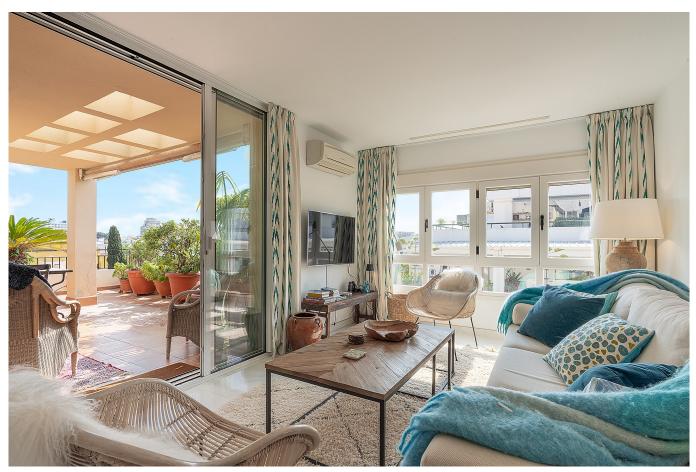

From the entrance you enter a welcoming hall that leads straight ahead into the combined living room and dining room. There are large windows with wonderful light and access to the large terrace of approximately 24 m2.

This is a home for a demanding buyer. The entire apartment has an air of stylish elegance and quality.

Additional information: A/C hot and cold, lift, double glazed windows

www.mallorcaresidencia.com

Calle Aníbal 23D bajos - Santa Catalina - 07013 Palma - Tel: +34 971 22 08 68 - info@mallorcaresidencia.com