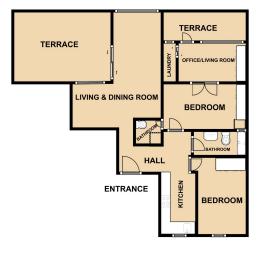

From the entrance you enter a welcoming hall that leads straight ahead into the combined living room and dining room. There are large windows with wonderful light and access to the large terrace of approximately 24 m2.

To the right of the hall is the bright kitchen with kitchen appliances in good condition and efficiently used work space. Next to the kitchen is a large bedroom with room for a double bed and built-in wardrobes. Right next door is a fully equipped bathroom complete with bath tub, shower and heated towel rail.

Another large bedroom with a smaller en-suite bathroom is adjacent to a small office/living room with access to another terrace that has sun pretty much all day. Adjacent to the terrace we find the spacious laundry room with plenty of space for storage.