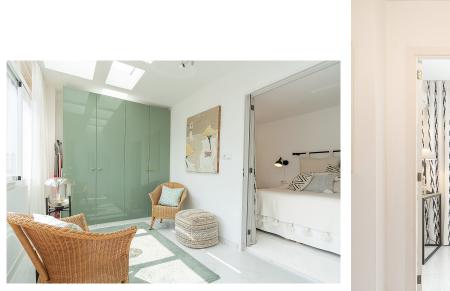

From the entrance you enter a welcoming hall that leads straight ahead into the combined living room and dining room. There are large windows with wonderful light and access to the large terrace of approximately 24 m2.

To the right of the hall is the bright kitchen with kitchen appliances in good condition and efficiently used work space. Next to the kitchen is a large bedroom with room for a double bed and built-in wardrobes. Right next door is a fully equipped bathroom complete with bath tub, shower and heated towel rail.

Another large bedroom with a smaller en-suite bathroom is adjacent to a small office/living room with access to another terrace that has sun pretty much all day. Adjacent to the terrace we find the spacious laundry room with plenty of space for storage.