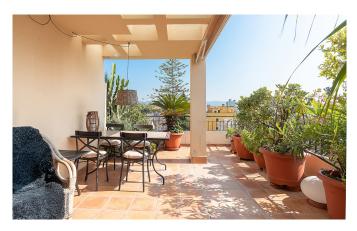

From the entrance you enter a welcoming hall that leads straight ahead into the combined living room and dining room. There are large windows with wonderful light and access to the large terrace of approximately 24 m2.

Another large bedroom with a smaller en-suite bathroom is adjacent to a small office/living room with access to another terrace that has sun pretty much all day. Adjacent to the terrace we find the spacious laundry room with plenty of space for storage.