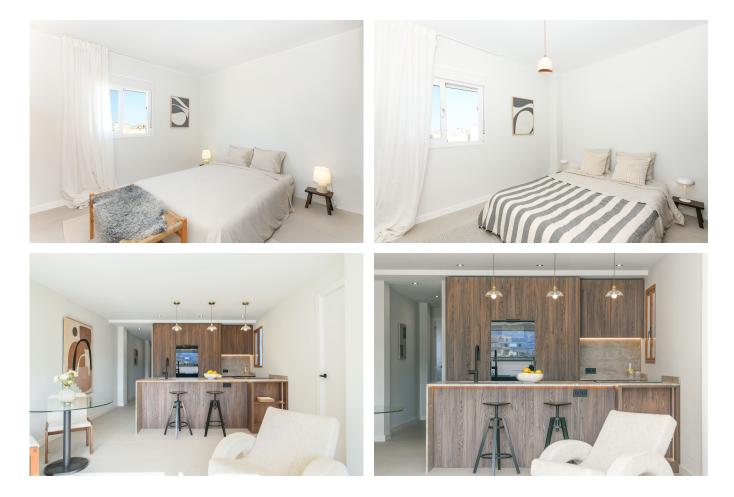

## Bright fully renovated penthouse in Santa Catalina

This completely refurbished penthouse is located on the the 7th floor on a quiet and charming street in the sought-after neighbourhood of Santa Catalina. With its expansive west-facing terrace of 20m2 it offers beautiful views of the Tramontana mountains and of Palma's iconic Bellver Castle. The 100m2 living area of this penthouse contains three spacious bedrooms with high-quality wardrobes and one full bathroom as well as one smaller guest bathroom. The fully equipped kitchen seamlessly integrates with the spacious living/dining area and direct access to the sun-filled terrace. This high-quality property is ready to move-in by the end of June 2023.