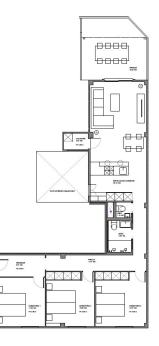

## Bright fully renovated penthouse in Santa Catalina

This completely refurbished penthouse is located on the the 7th floor on a quiet and charming street in the sought-after neighbourhood of Santa Catalina. With its expansive west-facing terrace of 20m2 it offers beautiful views of the Tramontana mountains and of Palma's iconic Bellver Castle. The 100m2 living area of this penthouse contains three spacious bedrooms with high-quality wardrobes and one full bathroom as well as one smaller guest bathroom. The fully equipped kitchen seamlessly integrates with the spacious living/dining area and direct access to the sun-filled terrace. This high-quality property is ready to move-in by the end of June 2023.