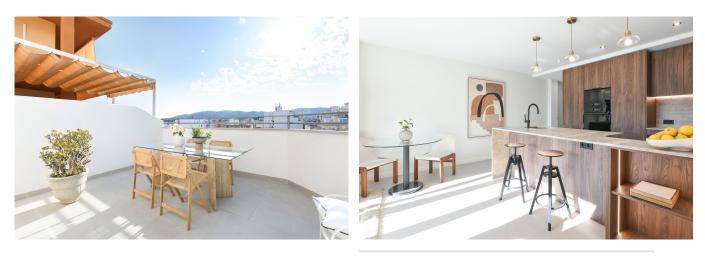

## Bright fully renovated penthouse in Santa Catalina

This completely refurbished penthouse is located on the the 7th floor on a quiet and charming street in the sought-after neighbourhood of Santa Catalina. With its expansive west-facing terrace of 20m2 it offers beautiful views of the Tramontana mountains and of Palma's iconic Bellver Castle. The 100m2 living area of this penthouse contains three spacious bedrooms with high-quality wardrobes and one full bathroom as well as one smaller guest bathroom. The fully equipped kitchen seamlessly integrates with the spacious living/dining area and direct access to the sun-filled terrace. This high-quality property is ready to move-in by the end of June 2023.