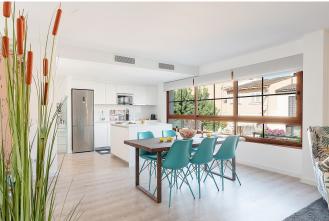

The apartment impresses with its open floor plan where the kitchen and living room merge into a spacious and airy atmosphere. The large windows fill the room with natural light and give a wonderful feeling of space. The kitchen is fully equipped for a modern lifestyle. Here you will also find two generous bedrooms, both with French balconies. Two bathrooms, one of which is en-suite, offer convenience and comfort. In addition, there is a corner in the living room that is perfect for a home office. But the crowning glory is the wonderful 90 m2 terrace that offers an open view of the entire Son Espanyolet and the mountains. Here you can enjoy sunny days and wonderful evenings in a relaxing and beautiful environment.