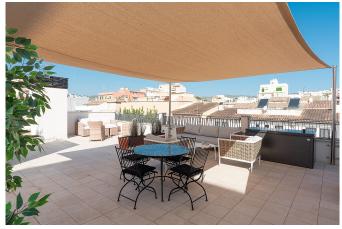

The apartment impresses with its open floor plan where the kitchen and living room merge into a spacious and airy atmosphere. The large windows fill the room with natural light and give a wonderful feeling of space. The kitchen is fully equipped for a modern lifestyle. Here you will also find two generous bedrooms, both with French balconies. Two bathrooms, one of which is en-suite, offer convenience and comfort. In addition, there is a corner in the living room that is perfect for a home office. But the crowning glory is the wonderful 90 m2 terrace that offers an open view of the entire Son Espanyolet and the mountains. Here you can enjoy sunny days and wonderful evenings in a relaxing and beautiful environment.