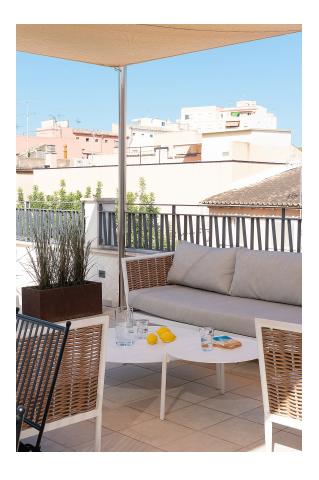

The apartment impresses with its open floor plan where the kitchen and living room merge into a spacious and airy atmosphere. The large windows fill the room with natural light and give a wonderful feeling of space. The kitchen is fully equipped for a modern lifestyle. Here you will also find two generous bedrooms, both with French balconies. Two bathrooms, one of which is en-suite, offer convenience and comfort. In addition, there is a corner in the living room that is perfect for a home office. But the crowning glory is the wonderful 90 m2 terrace that offers an open view of the entire Son Espanyolet and the mountains. Here you can enjoy sunny days and wonderful evenings in a relaxing and beautiful environment.