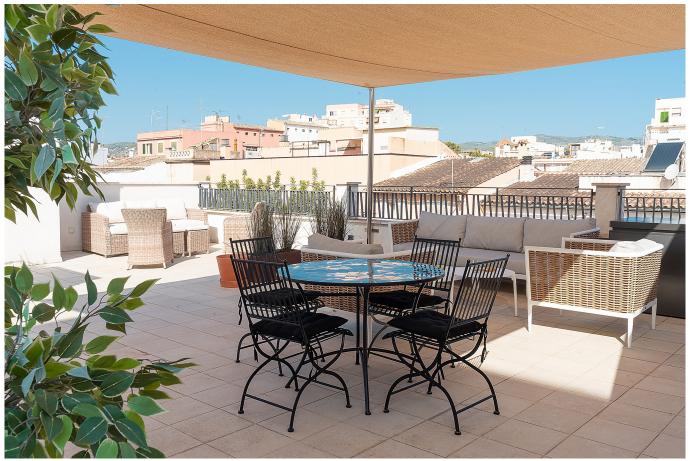

The apartment impresses with its open floor plan where the kitchen and living room merge into a spacious and airy atmosphere. The large windows fill the room with natural light and give a wonderful feeling of space. The kitchen is fully equipped for a modern lifestyle. Here you will also find two generous bedrooms, both with French balconies. Two bathrooms, one of which is en-suite, offer convenience and comfort. In addition, there is a corner in the living room that is perfect for a home office. But the crowning glory is the wonderful 90 m2 terrace that offers an open view of the entire Son Espanyolet and the mountains. Here you can enjoy sunny days and wonderful evenings in a relaxing and beautiful environment.

This penthouse is the ultimate combination of modern elegance, functional spaces and a stunning terrace, all in one of Palma's most popular areas. A perfect home for those seeking the best of city and penthouse life.