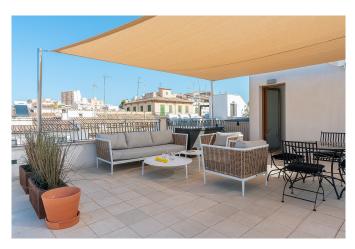

The apartment impresses with its open floor plan where the kitchen and living room merge into a spacious and airy atmosphere. The large windows fill the room with natural light and give a wonderful feeling of space. The kitchen is fully equipped for a modern lifestyle. Here you will also find two generous bedrooms, both with French balconies. Two bathrooms, one of which is en-suite, offer convenience and comfort. In addition, there is a corner in the living room that is perfect for a home office. But the crowning glory is the wonderful 90 m2 terrace that offers an open view of the entire Son Espanyolet and the mountains. Here you can enjoy sunny days and wonderful evenings in a relaxing and beautiful environment.

This penthouse is the ultimate combination of modern elegance, functional spaces and a stunning terrace, all in one of Palma's most popular areas. A perfect home for those seeking the best of city and penthouse life.