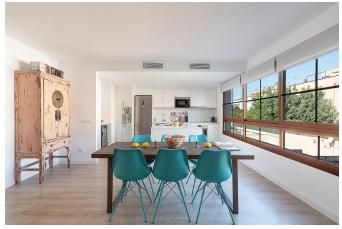

The apartment impresses with its open floor plan where the kitchen and living room merge into a spacious and airy atmosphere. The large windows fill the room with natural light and give a wonderful feeling of space. The kitchen is fully equipped for a modern lifestyle. Here you will also find two generous bedrooms, both with French balconies. Two bathrooms, one of which is en-suite, offer convenience and comfort. In addition, there is a corner in the living room that is perfect for a home office. But the crowning glory is the wonderful 90 m2 terrace that offers an open view of the entire Son Espanyolet and the mountains. Here you can enjoy sunny days and wonderful evenings in a relaxing and beautiful environment.