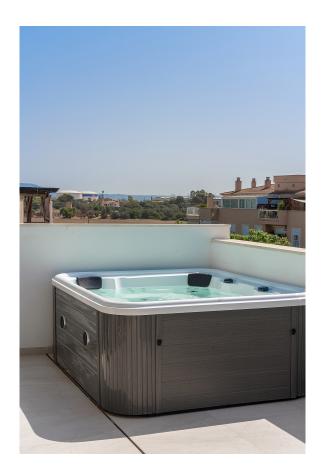

## Modern penthouse with large private terrace near the beach in Ciudad Jardín

Welcome to this attractive penthouse with an ideal floor plan and high quality materials, perfectly located only about 500 meters from the seashore. The elevator leads us directly into the apartment and we are greeted by a modern open plan kitchen and a bright living room that leads out to the spacious, private terrace through sliding glass doors. The terrace's indoor-outdoor space is a dream for socializing and relaxing, and there is also a spacious 6-person jacuzzi where you can enjoy balmy summer evenings and sunny days all year round. This spacious residence extends over two levels, with the lower level offering three spacious and comforting bedrooms, two bathrooms (one of which is en-suite) and a practical laundry room. With its proximity to the sea and thoughtful design, this penthouse is the perfect oasis for those seeking a luxurious and tranquil lifestyle.