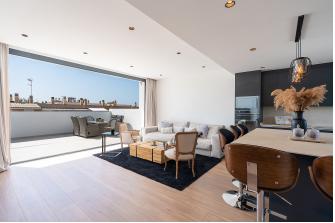

## Modern penthouse with large private terrace near the beach in Ciudad Jardín

Welcome to this attractive penthouse with an ideal floor plan and high quality materials, perfectly located only about 500 meters from the seashore. The elevator leads us directly into the apartment and we are greeted by a modern open plan kitchen and a bright living room that leads out to the spacious, private terrace through sliding glass doors. The terrace's indoor-outdoor space is a dream for socializing and relaxing, and there is also a spacious 6-person jacuzzi where you can enjoy balmy summer evenings and sunny days all year round. This spacious residence extends over two levels, with the lower level offering three spacious and comforting bedrooms, two bathrooms (one of which is en-suite) and a practical laundry room. With its proximity to the sea and thoughtful design, this penthouse is the perfect oasis for those seeking a luxurious and tranquil lifestyle.