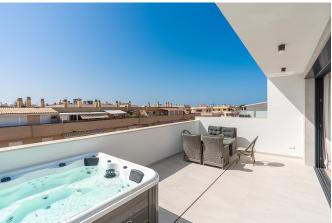

## Modern penthouse with large private terrace near the beach in Ciudad Jardín

Welcome to this attractive penthouse with an ideal floor plan and high quality materials, perfectly located only about 500 meters from the seashore. The elevator leads us directly into the apartment and we are greeted by a modern open plan kitchen and a bright living room that leads out to the spacious, private terrace through sliding glass doors. The terrace's indoor-outdoor space is a dream for socializing and relaxing, and there is also a spacious 6-person jacuzzi where you can enjoy balmy summer evenings and sunny days all year round. This spacious residence extends over two levels, with the lower level offering three spacious and comforting bedrooms, two bathrooms (one of which is en-suite) and a practical laundry room. With its proximity to the sea and thoughtful design, this penthouse is the perfect oasis for those seeking a luxurious and tranquil lifestyle.