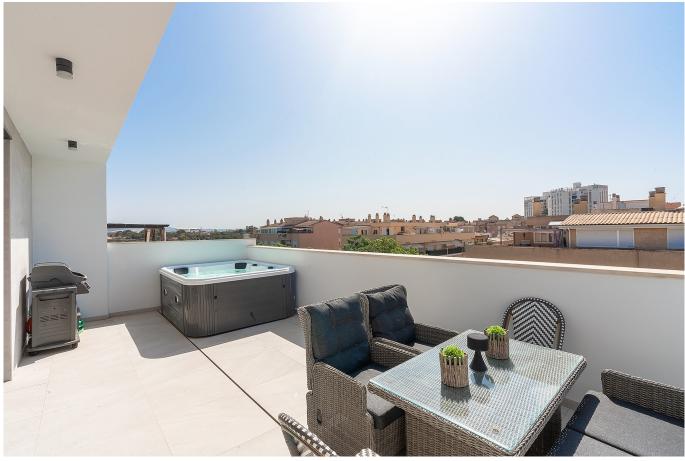

## Modern penthouse with large private terrace near the beach in Ciudad Jardín

Welcome to this attractive penthouse with an ideal floor plan and high quality materials, perfectly located only about 500 meters from the seashore. The elevator leads us directly into the apartment and we are greeted by a modern open plan kitchen and a bright living room that leads out to the spacious, private terrace through sliding glass doors. The terrace's indoor-outdoor space is a dream for socializing and relaxing, and there is also a spacious 6-person jacuzzi where you can enjoy balmy summer evenings and sunny days all year round. This spacious residence extends over two levels, with the lower level offering three spacious and comforting bedrooms, two bathrooms (one of which is en-suite) and a practical laundry room. With its proximity to the sea and thoughtful design, this penthouse is the perfect oasis for those seeking a luxurious and tranquil lifestyle.