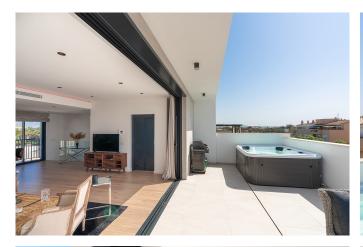

## Modern penthouse with large private terrace near the beach in Ciudad Jardín

Welcome to this attractive penthouse with an ideal floor plan and high quality materials, perfectly located only about 500 meters from the seashore. The elevator leads us directly into the apartment and we are greeted by a modern open plan kitchen and a bright living room that leads out to the spacious, private terrace through sliding glass doors. The terrace's indoor-outdoor space is a dream for socializing and relaxing, and there is also a spacious 6-person jacuzzi where you can enjoy balmy summer evenings and sunny days all year round. This spacious residence extends over two levels, with the lower level offering three spacious and comforting bedrooms, two bathrooms (one of which is en-suite) and a practical laundry room. With its proximity to the sea and thoughtful design, this penthouse is the perfect oasis for those seeking a luxurious and tranquil lifestyle.