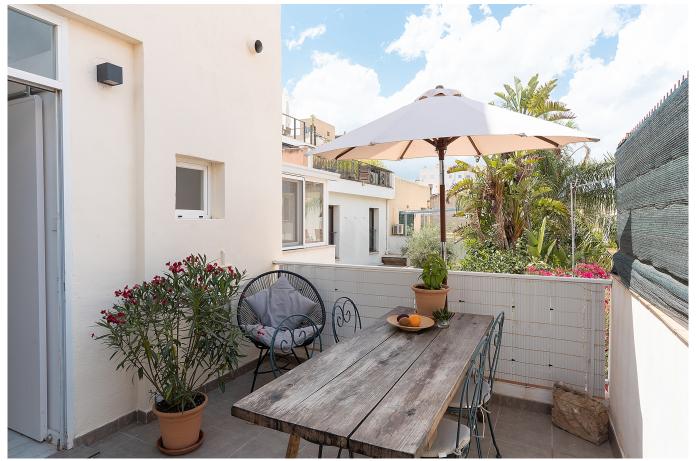

## Second line property with terrace in Portixol

Nice and fresh apartment second line to the sea in Portixol. The nice seafront board walk with a large selection of restaurants and cafes is right around the corner.

This beautiful and bright apartment has a total living area of 50 m2 and consists of 2 bedrooms, 1 bathroom, an open plan kitchen and living room and a private terrace of 9 m2. The community has a big roof terrace with stunning views and space for sunbeds. A couple of years ago the apartment was renovated in a modern, Scandinavian style with bright colours.