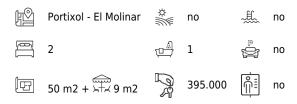

This beautiful and bright apartment has a total living area of 50 m2 and consists of 2 bedrooms, 1 bathroom, an open plan kitchen and living room and a private terrace of 9 m2. The community has a big roof terrace with stunning views and space for sunbeds. A couple of years ago the apartment was renovated in a modern, Scandinavian style with bright colours.