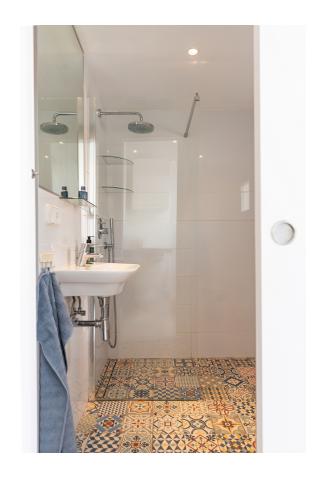

This beautiful and bright apartment has a total living area of 50 m2 and consists of 2 bedrooms, 1 bathroom, an open plan kitchen and living room and a private terrace of 9 m2. The community has a big roof terrace with stunning views and space for sunbeds. A couple of years ago the apartment was renovated in a modern, Scandinavian style with bright colours.