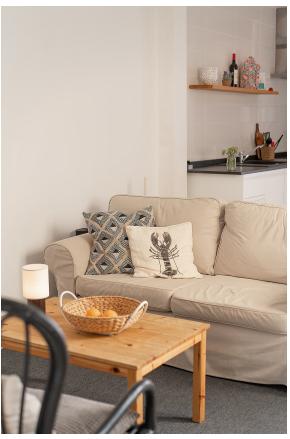

This beautiful and bright apartment has a total living area of 50 m2 and consists of 2 bedrooms, 1 bathroom, an open plan kitchen and living room and a private terrace of 9 m2. The community has a big roof terrace with stunning views and space for sunbeds. A couple of years ago the apartment was renovated in a modern, Scandinavian style with bright colours.