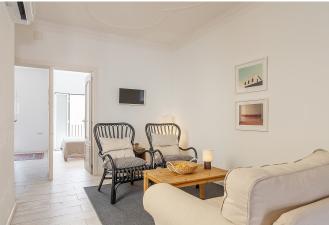

This beautiful and bright apartment has a total living area of 50 m2 and consists of 2 bedrooms, 1 bathroom, an open plan kitchen and living room and a private terrace of 9 m2. The community has a big roof terrace with stunning views and space for sunbeds. A couple of years ago the apartment was renovated in a modern, Scandinavian style with bright colours.