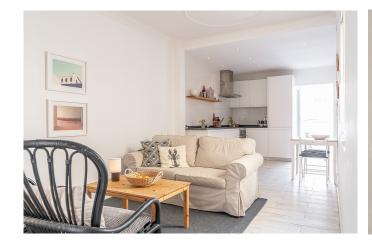

This beautiful and bright apartment has a total living area of 50 m2 and consists of 2 bedrooms, 1 bathroom, an open plan kitchen and living room and a private terrace of 9 m2. The community has a big roof terrace with stunning views and space for sunbeds. A couple of years ago the apartment was renovated in a modern, Scandinavian style with bright colours.