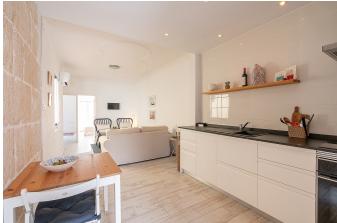

This beautiful and bright apartment has a total living area of 50 m2 and consists of 2 bedrooms, 1 bathroom, an open plan kitchen and living room and a private terrace of 9 m2. The community has a big roof terrace with stunning views and space for sunbeds. A couple of years ago the apartment was renovated in a modern, Scandinavian style with bright colours.