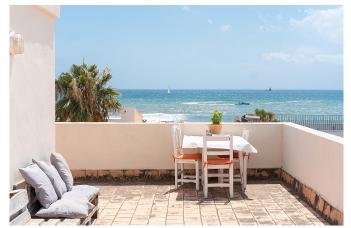

## Second line property with terrace in Portixol

Nice and fresh apartment second line to the sea in Portixol. The nice seafront board walk with a large selection of restaurants and cafes is right around the corner.

This beautiful and bright apartment has a total living area of 50 m2 and consists of 2 bedrooms, 1 bathroom, an open plan kitchen and living room and a private terrace of 9 m2. The community has a big roof terrace with stunning views and space for sunbeds. A couple of years ago the apartment was renovated in a modern, Scandinavian style with bright colours.

Portixol is a sought after area with a beautiful promenade that has a wide selection of popular restaurants and cozy cafes. It is less than 30 minutes walking distance to the beautiful cathedral and Palma city centre.