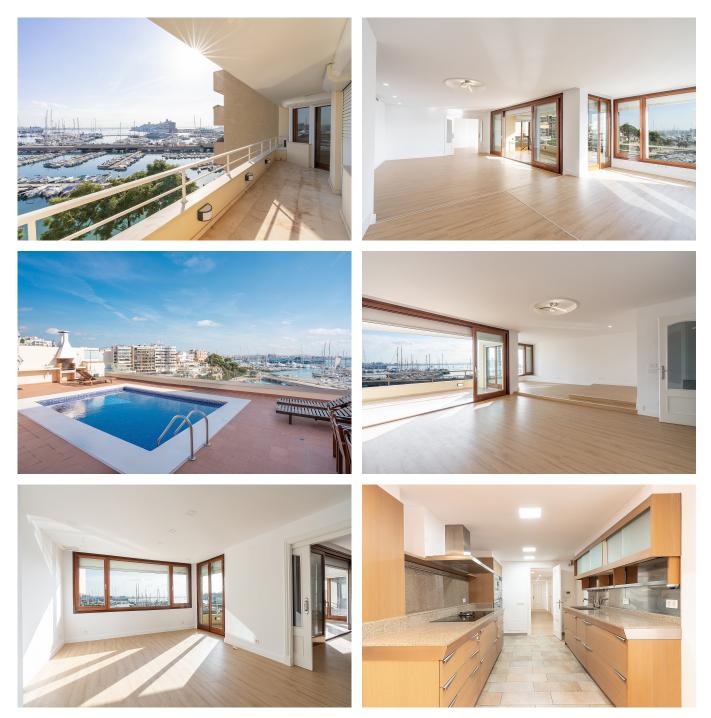

## Penthouse in Palma with stunning views and access to a roof top terrace with pool

This modern and high quality penthouse flat is situated in a prime location with impressive views of the harbour and bay of Palma. The prestigious living/dining area overlooks the harbour and the large windows guarantee plenty of light. The spacious and high quality kitchen is something we take for granted in a property of this standard. Three large bedrooms, all with en-suite bathrooms, and a small bedroom guarantee space for family and friends. Two balconies on flat level and a community roof terrace with pool complete this offer. Parking space in the underground garage is included in the price.