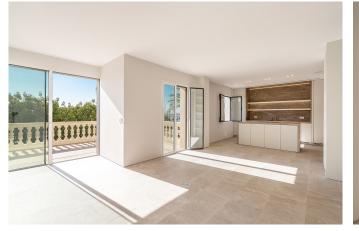

Created and designed by Studio of Interior Architecture Negre, all the materials for both the interior and exterior finishes of the apartment are natural, selected, with high quality, which gives this home its true Mallorca' feel. With its 170m2, this flat enjoys high ceilings, with a large living/dining area, state-of-the-art kitchen and a large terrace of 19m2 which is perfect for dining under the stars. Add in the spacious bedrooms and in-suite baths and you have the ideal space for a family or for entertaining guests.