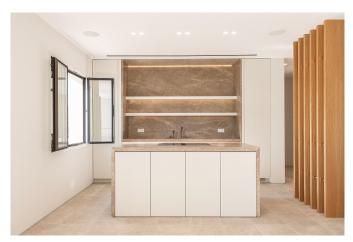

Created and designed by Studio of Interior Architecture Negre, all the materials for both the interior and exterior finishes of the apartment are natural, selected, with high quality, which gives this home its true Mallorca' feel. With its 170m2, this flat enjoys high ceilings, with a large living/dining area, state-of-the-art kitchen and a large terrace of 19m2 which is perfect for dining under the stars. Add in the spacious bedrooms and in-suite baths and you have the ideal space for a family or for entertaining guests.