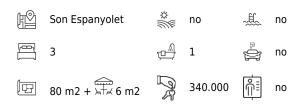

## Bright flat with excelent location in Son Espanyolet

This three bedroom apartment is located on the second floor of a small building in Son Espanyolet, right behind the Palma Sport & Tennis Club. The apartment has a living area of 80 m2 and consists of 3 bedrooms and one bathroom. From the entrance you enter the living room which has large windows and a French balcony looking to a very pretty suare. Straight ahead you find a hallway that takes you to the kitchen and the rest of the rooms. The kitchen has a balcony with views to the Bellver Castle. In addition, the building boasts a beautiful shared roof terrace with a private storage on the roof terrace just for this property. The apartment is in very good condition. It has a lot of potential for those seeking to renovate and it is also a great investment for clients who are looking to buy and then rent out long term.