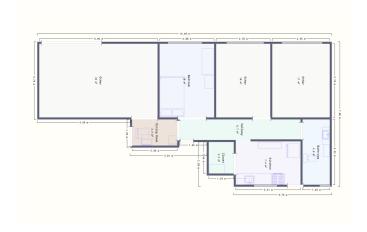

## Bright flat with excelent location in Son Espanyolet

This three bedroom apartment is located on the second floor of a small building in Son Espanyolet, right behind the Palma Sport & Tennis Club. The apartment has a living area of 80 m2 and consists of 3 bedrooms and one bathroom. From the entrance you enter the living room which has large windows and a French balcony looking to a very pretty suare. Straight ahead you find a hallway that takes you to the kitchen and the rest of the rooms. The kitchen has a balcony with views to the Bellver Castle. In addition, the building boasts a beautiful shared roof terrace with a private storage on the roof terrace just for this property. The apartment is in very good condition. It has a lot of potential for those seeking to renovate and it is also a great investment for clients who are looking to buy and then rent out long term.