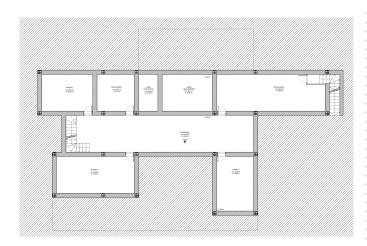

The plot has a size of 17200 m2. A beautiful finca/country house can be built on the plot with the building license. The house can have in total of 500 m2 contructed space. The ground floor can have 250 m2 and the basement another 250 m2. A pool of 35 m2 is also included in the building license.