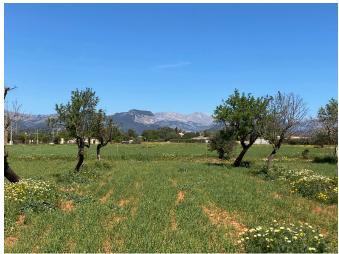

## Rustic land plot with breathtaking mountain views

This is a rustic land plot close to Santa Maria located in the vineyards area of Mallorca. It has fantastic views towards the Tramuntana mountain range.

The plot has a water well license approved and the electricity connection to the mains is approved. It is filled with many almond and carob trees. It has access via an asphalted road. It is close to all the nearby towns of Santa Maria, Binissalem, Alaro and Consell.