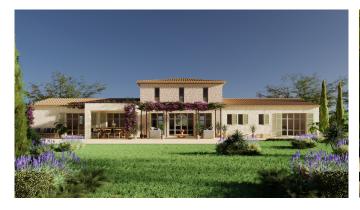

The plot has a size of 17200 m2. A beautiful finca/country house can be built on the plot with the building license. The house can have in total of 500 m2 contructed space. The ground floor can have 250 m2 and the basement another 250 m2. A pool of 35 m2 is also included in the building license.

The plot has a water well license approved and the electricity connection to the mains is approved. It is filled with many almond and carob trees. It has access via an asphalted road. It is close to all the nearby towns of Santa Maria, Binissalem, Alaro and Consell.