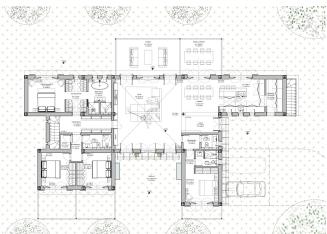

The plot has a size of 17200 m2. A beautiful finca/country house can be built on the plot with the building license. The house can have in total of 500 m2 contructed space. The ground floor can have 250 m2 and the basement another 250 m2. A pool of 35 m2 is also included in the building license.