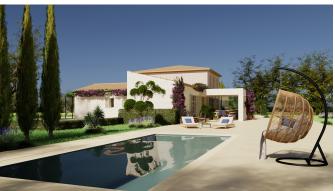

The plot has a size of 17200 m2. A beautiful finca/country house can be built on the plot with the building license. The house can have in total of 500 m2 contructed space. The ground floor can have 250 m2 and the basement another 250 m2. A pool of 35 m2 is also included in the building license.

The plot has a water well license approved and the electricity connection to the mains is approved. It is filled with many almond and carob trees. It has access via an asphalted road. It is close to all the nearby towns of Santa Maria, Binissalem, Alaro and Consell.