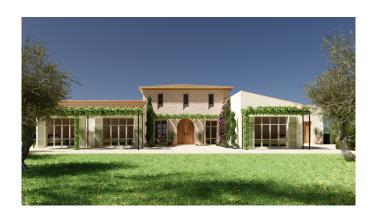

## Rustic land plot with breathtaking mountain views

This is a rustic land plot close to Santa Maria located in the vineyards area of Mallorca. It has fantastic views towards the Tramuntana mountain range.

The plot has a size of 17200 m2. A beautiful finca/country house can be built on the plot with the building license. The house can have in total of 500 m2 contructed space. The ground floor can have 250 m2 and the basement another 250 m2. A pool of 35 m2 is also included in the building license.