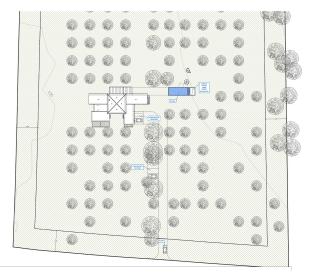

The plot has a size of 17200 m2. A beautiful finca/country house can be built on the plot with the building license. The house can have in total of 500 m2 contructed space. The ground floor can have 250 m2 and the basement another 250 m2. A pool of 35 m2 is also included in the building license.

The plot has a water well license approved and the electricity connection to the mains is approved. It is filled with many almond and carob trees. It has access via an asphalted road. It is close to all the nearby towns of Santa Maria, Binissalem, Alaro and Consell.