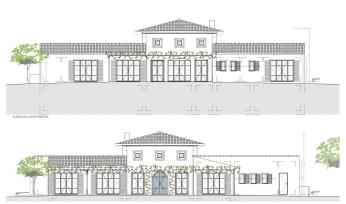

The plot has a size of 17200 m2. A beautiful finca/country house can be built on the plot with the building license. The house can have in total of 500 m2 contructed space. The ground floor can have 250 m2 and the basement another 250 m2. A pool of 35 m2 is also included in the building license.