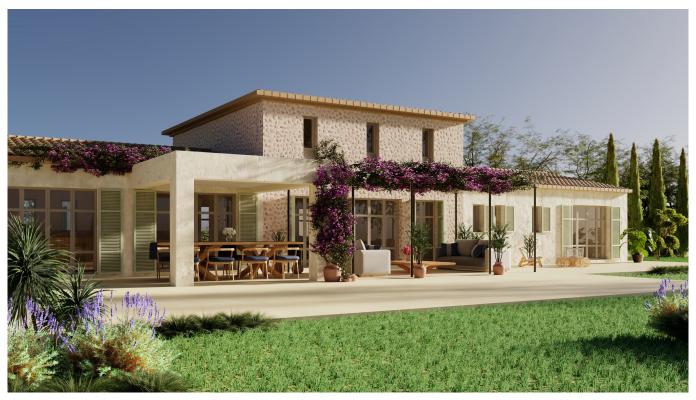

The plot has a size of 17200 m2. A beautiful finca/country house can be built on the plot with the building license. The house can have in total of 500 m2 contructed space. The ground floor can have 250 m2 and the basement another 250 m2. A pool of 35 m2 is also included in the building license.

The plot has a water well license approved and the electricity connection to the mains is approved. It is filled with many almond and carob trees. It has access via an asphalted road. It is close to all the nearby towns of Santa Maria, Binissalem, Alaro and Consell.