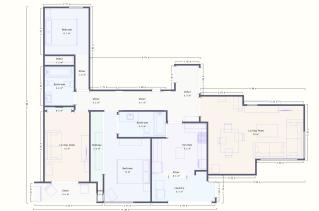

From the entrance you enter directly into a hall with wardrobes with plenty of space for hanging. From the hall you can reach both the living room and the kitchen. The laundry room is adjacent to the kitchen. The bedroom area is separate from the social area and here you find three spacious double bedrooms with built-in wardrobes and two big bathrooms, one of which is en-suite. One of the bedrooms is currently used as a living room and here there is an exit to the flat's terrace of approximately 7 m2. The apartment has central heating as well as air conditioning and the entire building enjoys a common descaling system for the water. A storage room belongs to the apartment and there is also the possibility to buy a parking space in the garage in the same building.