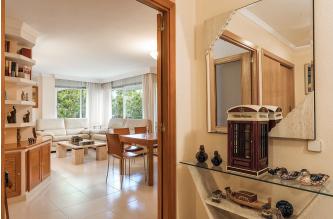

From the entrance you enter directly into a hall with wardrobes with plenty of space for hanging. From the hall you can reach both the living room and the kitchen. The laundry room is adjacent to the kitchen. The bedroom area is separate from the social area and here you find three spacious double bedrooms with built-in wardrobes and two big bathrooms, one of which is en-suite. One of the bedrooms is currently used as a living room and here there is an exit to the flat's terrace of approximately 7 m2. The apartment has central heating as well as air conditioning and the entire building enjoys a common descaling system for the water. A storage room belongs to the apartment and there is also the possibility to buy a parking space in the garage in the same building.