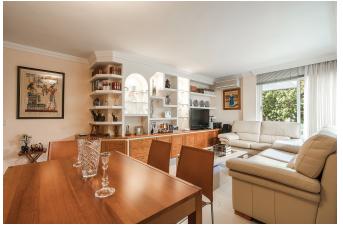

From the entrance you enter directly into a hall with wardrobes with plenty of space for hanging. From the hall you can reach both the living room and the kitchen. The laundry room is adjacent to the kitchen. The bedroom area is separate from the social area and here you find three spacious double bedrooms with built-in wardrobes and two big bathrooms, one of which is en-suite. One of the bedrooms is currently used as a living room and here there is an exit to the flat's terrace of approximately 7 m2. The apartment has central heating as well as air conditioning and the entire building enjoys a common descaling system for the water. A storage room belongs to the apartment and there is also the possibility to buy a parking space in the garage in the same building.