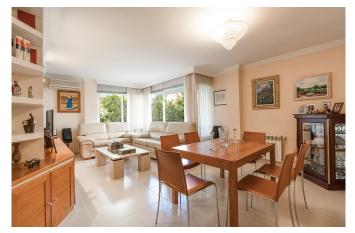

From the entrance you enter directly into a hall with wardrobes with plenty of space for hanging. From the hall you can reach both the living room and the kitchen. The laundry room is adjacent to the kitchen. The bedroom area is separate from the social area and here you find three spacious double bedrooms with built-in wardrobes and two big bathrooms, one of which is en-suite. One of the bedrooms is currently used as a living room and here there is an exit to the flat's terrace of approximately 7 m2. The apartment has central heating as well as air conditioning and the entire building enjoys a common descaling system for the water. A storage room belongs to the apartment and there is also the possibility to buy a parking space in the garage in the same building.