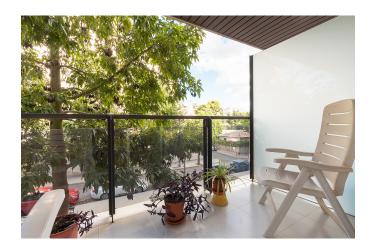

From the entrance you enter directly into a hall with wardrobes with plenty of space for hanging. From the hall you can reach both the living room and the kitchen. The laundry room is adjacent to the kitchen. The bedroom area is separate from the social area and here you find three spacious double bedrooms with built-in wardrobes and two big bathrooms, one of which is en-suite. One of the bedrooms is currently used as a living room and here there is an exit to the flat's terrace of approximately 7 m2. The apartment has central heating as well as air conditioning and the entire building enjoys a common descaling system for the water. A storage room belongs to the apartment and there is also the possibility to buy a parking space in the garage in the same building.