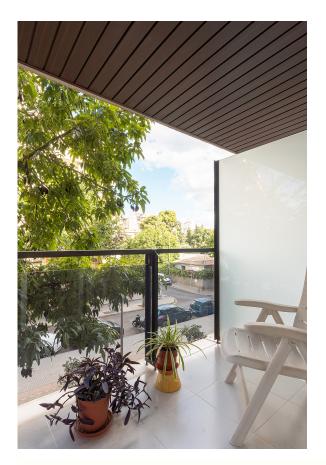

From the entrance you enter directly into a hall with wardrobes with plenty of space for hanging. From the hall you can reach both the living room and the kitchen. The laundry room is adjacent to the kitchen. The bedroom area is separate from the social area and here you find three spacious double bedrooms with built-in wardrobes and two big bathrooms, one of which is en-suite. One of the bedrooms is currently used as a living room and here there is an exit to the flat's terrace of approximately 7 m2. The apartment has central heating as well as air conditioning and the entire building enjoys a common descaling system for the water. A storage room belongs to the apartment and there is also the possibility to buy a parking space in the garage in the same building.