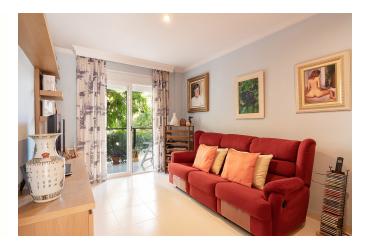

From the entrance you enter directly into a hall with wardrobes with plenty of space for hanging. From the hall you can reach both the living room and the kitchen. The laundry room is adjacent to the kitchen. The bedroom area is separate from the social area and here you find three spacious double bedrooms with built-in wardrobes and two big bathrooms, one of which is en-suite. One of the bedrooms is currently used as a living room and here there is an exit to the flat's terrace of approximately 7 m2. The apartment has central heating as well as air conditioning and the entire building enjoys a common descaling system for the water. A storage room belongs to the apartment and there is also the possibility to buy a parking space in the garage in the same building.