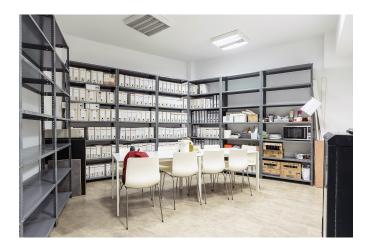

The building has a constructed area of 297 m2 and it is divided into 4 floors. There is a basement, ideal as a storage room or warehouse, a first floor which is ideal as and office or a shop and then there are 3 more floors that can be either offices or apartments. Upstairs there is a large roof top terrace.