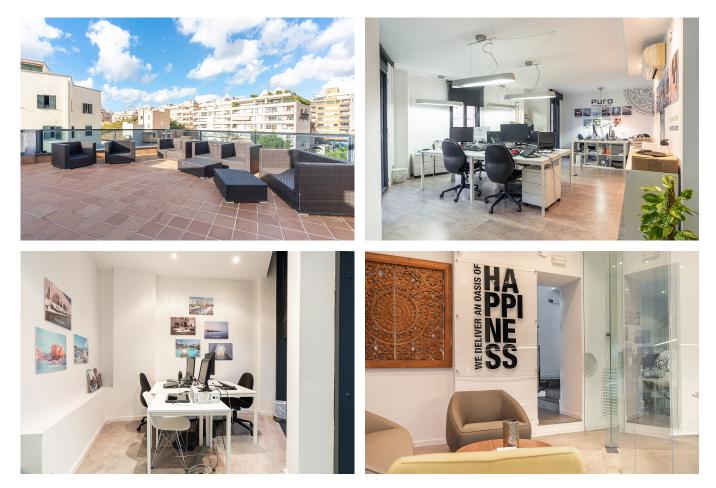

## **Building in Santa Catalina**

This building is located in the center of Santa Catalina. It is a 4-storey building that is currently used as offices but can also be used as several apartment or it can have a combined residential and commercial use.

The building has a constructed area of 297 m2 and it is divided into 4 floors. There is a basement, ideal as a storage room or warehouse, a first floor which is ideal as and office or a shop and then there are 3 more floors that can be either offices or apartments. Upstairs there is a large roof top terrace.

Additional information: double glazing, air conditioning hot/cold.

| F  | Santa Catalina - Tennis | \$¢      | no        | ~ <u>.</u> | no |  |
|----|-------------------------|----------|-----------|------------|----|--|
|    | 4                       | <u>ل</u> | 2         |            | no |  |
| मि | 237 m2 + – 40 m2        | 7        | 1.100.000 |            | no |  |