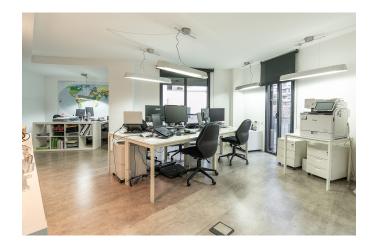

## **Building in Santa Catalina**

This building is located in the center of Santa Catalina. It is a 4-storey building that is currently used as offices but can also be used as several apartment or it can have a combined residential and commercial use.

The building has a constructed area of 297 m2 and it is divided into 4 floors. There is a basement, ideal as a storage room or warehouse, a first floor which is ideal as and office or a shop and then there are 3 more floors that can be either offices or apartments. Upstairs there is a large roof top terrace.