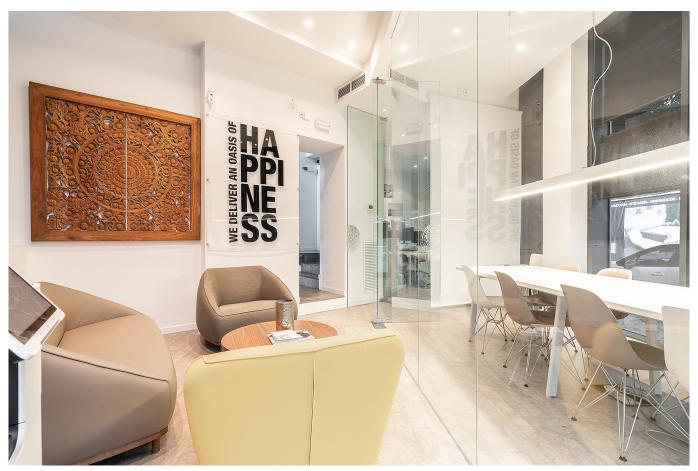

## **Building in Santa Catalina**

This building is located in the center of Santa Catalina. It is a 4-storey building that is currently used as offices but can also be used as several apartment or it can have a combined residential and commercial use.

The building has a constructed area of 297 m2 and it is divided into 4 floors. There is a basement, ideal as a storage room or warehouse, a first floor which is ideal as and office or a shop and then there are 3 more floors that can be either offices or apartments. Upstairs there is a large roof top terrace.