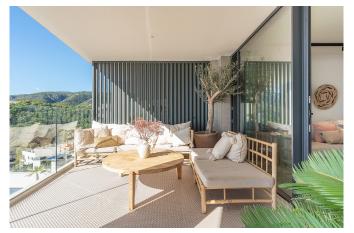

## Newly built exclusive apartment with sea views, pool and gym in Cala Major

This very lovely apartment is located on the fourth floor of a newly built and exclusive building with lift, communal pool, gym and sauna, in Cala Major, only a few minutes walking distance from the beach. The entire apartment and its terraces offer an absolutely stunning view of the sea. The apartment has a living area of 78 m2 and consists of 2 bedrooms with 2 bathrooms, one of which is an en-suite, a large open and fully equipped kitchen with siemens appliances, bright living room and a laundry room. From the living room and kitchen and the master bedroom you have direct access to the large terrace of 20 m2 which offers a wonderful view of the sea and mountains and here you have the sun most of the day as it faces southwest. From the second bedroom you have direct access to the second terrace which has an area of about 11m2. This terrace also faces southwest and offers a lovely view of the Mediterranean Sea and the mountains.

The property is located in a luxurious building with 37 apartments and built in 2023. The materials are of the highest quality with the Airzone Lite air conditioning system and parquet flooring in the bedrooms and grey stone tiles in the rest of the apartment with underfloor heating throughout the apartment. There is a parking space and storage room in the garage belonging to the apartment. In the complex there is a common roof terrace with infinity pool with wonderful views of the sea. The apartment is sold fully furnished with new design furniture.