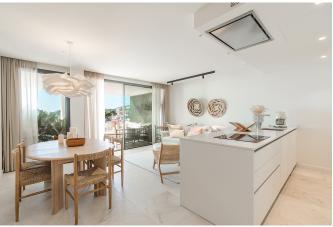

## Newly built exclusive apartment with sea views, pool and gym in Cala Major

This very lovely apartment is located on the fourth floor of a newly built and exclusive building with lift, communal pool, gym and sauna, in Cala Major, only a few minutes walking distance from the beach. The entire apartment and its terraces offer an absolutely stunning view of the sea. The apartment has a living area of 78 m2 and consists of 2 bedrooms with 2 bathrooms, one of which is an en-suite, a large open and fully equipped kitchen with siemens appliances, bright living room and a laundry room. From the living room and kitchen and the master bedroom you have direct access to the large terrace of 20 m2 which offers a wonderful view of the sea and mountains and here you have the sun most of the day as it faces southwest. From the second bedroom you have direct access to the second terrace which has an area of about 11m2. This terrace also faces southwest and offers a lovely view of the Mediterranean Sea and the mountains.