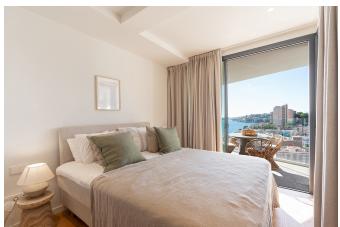

## Newly built exclusive apartment with sea views, pool and gym in Cala Major

This very lovely apartment is located on the fourth floor of a newly built and exclusive building with lift, communal pool, gym and sauna, in Cala Major, only a few minutes walking distance from the beach. The entire apartment and its terraces offer an absolutely stunning view of the sea. The apartment has a living area of 78 m2 and consists of 2 bedrooms with 2 bathrooms, one of which is an en-suite, a large open and fully equipped kitchen with siemens appliances, bright living room and a laundry room. From the living room and kitchen and the master bedroom you have direct access to the large terrace of 20 m2 which offers a wonderful view of the sea and mountains and here you have the sun most of the day as it faces southwest. From the second bedroom you have direct access to the second terrace which has an area of about 11m2. This terrace also faces southwest and offers a lovely view of the Mediterranean Sea and the mountains.