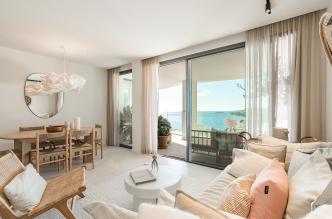

## Newly built exclusive apartment with sea views, pool and gym in Cala Major

This very lovely apartment is located on the fourth floor of a newly built and exclusive building with lift, communal pool, gym and sauna, in Cala Major, only a few minutes walking distance from the beach. The entire apartment and its terraces offer an absolutely stunning view of the sea. The apartment has a living area of 78 m2 and consists of 2 bedrooms with 2 bathrooms, one of which is an en-suite, a large open and fully equipped kitchen with siemens appliances, bright living room and a laundry room. From the living room and kitchen and the master bedroom you have direct access to the large terrace of 20 m2 which offers a wonderful view of the sea and mountains and here you have the sun most of the day as it faces southwest. From the second bedroom you have direct access to the second terrace which has an area of about 11m2. This terrace also faces southwest and offers a lovely view of the Mediterranean Sea and the mountains.