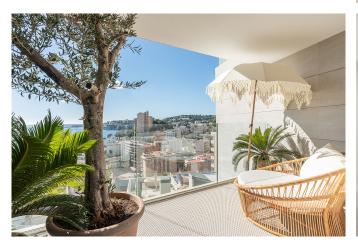

## Newly built exclusive apartment with sea views, pool and gym in Cala Major

This very lovely apartment is located on the fourth floor of a newly built and exclusive building with lift, communal pool, gym and sauna, in Cala Major, only a few minutes walking distance from the beach. The entire apartment and its terraces offer an absolutely stunning view of the sea. The apartment has a living area of 78 m2 and consists of 2 bedrooms with 2 bathrooms, one of which is an en-suite, a large open and fully equipped kitchen with siemens appliances, bright living room and a laundry room. From the living room and kitchen and the master bedroom you have direct access to the large terrace of 20 m2 which offers a wonderful view of the sea and mountains and here you have the sun most of the day as it faces southwest. From the second bedroom you have direct access to the second terrace which has an area of about 11m2. This terrace also faces southwest and offers a lovely view of the Mediterranean Sea and the mountains.