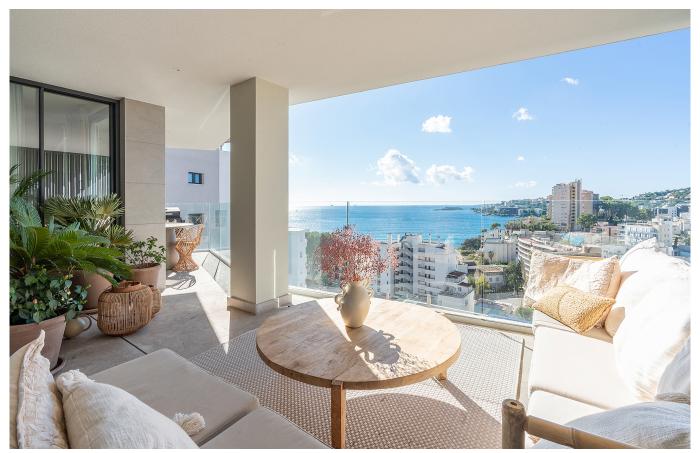

## Newly built exclusive apartment with sea views, pool and gym in Cala Major

This very lovely apartment is located on the fourth floor of a newly built and exclusive building with lift, communal pool, gym and sauna, in Cala Major, only a few minutes walking distance from the beach. The entire apartment and its terraces offer an absolutely stunning view of the sea. The apartment has a living area of 78 m2 and consists of 2 bedrooms with 2 bathrooms, one of which is an en-suite, a large open and fully equipped kitchen with siemens appliances, bright living room and a laundry room. From the living room and kitchen and the master bedroom you have direct access to the large terrace of 20 m2 which offers a wonderful view of the sea and mountains and here you have the sun most of the day as it faces southwest. From the second bedroom you have direct access to the second terrace which has an area of about 11m2. This terrace also faces southwest and offers a lovely view of the Mediterranean Sea and the mountains.

The property is located in a luxurious building with 37 apartments and built in 2023. The materials are of the highest quality with the Airzone Lite air conditioning system and parquet flooring in the bedrooms and grey stone tiles in the rest of the apartment with underfloor heating throughout the apartment. There is a parking space and storage room in the garage belonging to the apartment. In the complex there is a common roof terrace with infinity pool with wonderful views of the sea. The apartment is sold fully furnished with new design furniture.