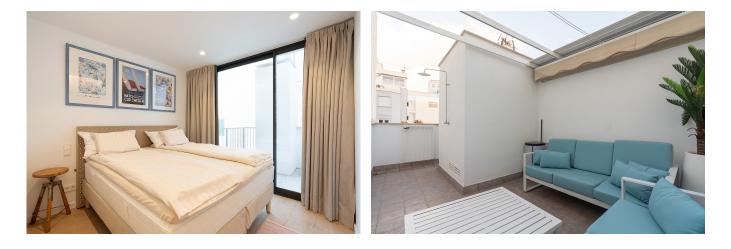

The penthouse apartment has a living area of 43 with a living room and a fully equipped open-plan kitchen and a bedroom and a bathroom. The bedroom has built-in wardrobes. As the apartment is relatively newly built, it is equipped with modern materials, relatively new appliances and A/C. There are two balconies, one with access from the bedroom facing east and one with access from the kitchen and living room facing west. In addition, upstairs there is a lovely private roof terrace.