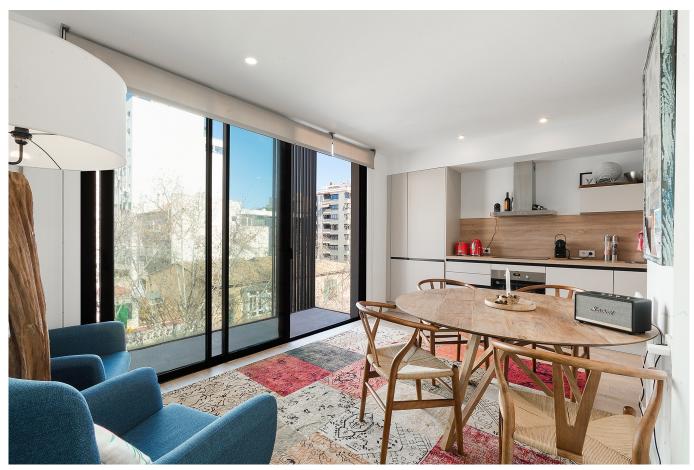

The penthouse apartment has a living area of 43 with a living room and a fully equipped open-plan kitchen and a bedroom and a bathroom. The bedroom has built-in wardrobes. As the apartment is relatively newly built, it is equipped with modern materials, relatively new appliances and A/C. There are two balconies, one with access from the bedroom facing east and one with access from the kitchen and living room facing west. In addition, upstairs there is a lovely private roof terrace.

This is a perfect city apartment in Palma! The apartment is sold fully furnished.

www.mallorcaresidencia.com