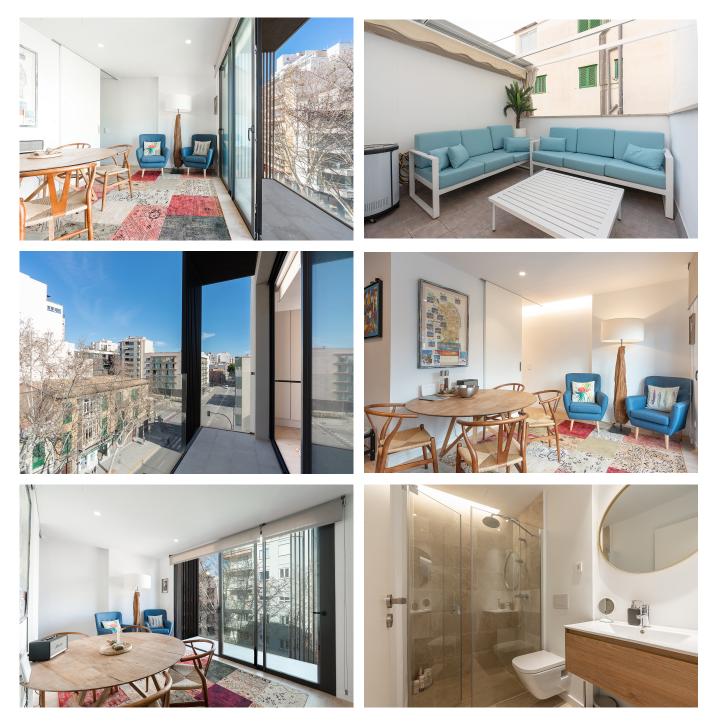

The penthouse apartment has a living area of 43 with a living room and a fully equipped open-plan kitchen and a bedroom and a bathroom. The bedroom has built-in wardrobes. As the apartment is relatively newly built, it is equipped with modern materials, relatively new appliances and A/C. There are two balconies, one with access from the bedroom facing east and one with access from the kitchen and living room facing west. In addition, upstairs there is a lovely private roof terrace.

This is a perfect city apartment in Palma! The apartment is sold fully furnished.

www.mallorcaresidencia.com