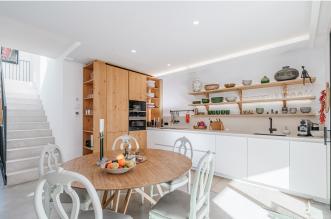

The 200 m2 constructed area is distributed over 3 floors and consists of 4 bedrooms with 4 bathrooms en-suite, an open kitchen and livingroom, a garage, a family room and lots of storage space. The first bedroom can be found on the ground floor and on the same floor there is a large open social area with an open kitchen and living room and direct access to the highlight of the house; a fantastic terrace with a pergola of bamboo and a 20m2 pool, perfect for enjoying the mild climate of Mallorca. On the next level there are two large bedrooms, both with en-suite bathrooms, and another large terrace of 26 m2 with direct access from each of the bedrooms. In the 78m2 basement is the fourth bedroom located as well as the laundry room, a big family room with a sofa, a machinery/storage room and a space that could be dedicated to a sauna (currently used as an office).