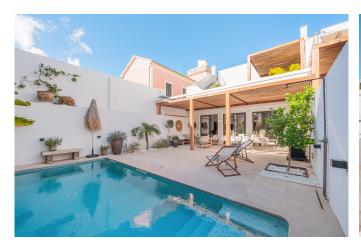

The 200 m2 constructed area is distributed over 3 floors and consists of 4 bedrooms with 4 bathrooms en-suite, an open kitchen and livingroom, a garage, a family room and lots of storage space. The first bedroom can be found on the ground floor and on the same floor there is a large open social area with an open kitchen and living room and direct access to the highlight of the house; a fantastic terrace with a pergola of bamboo and a 20m2 pool, perfect for enjoying the mild climate of Mallorca. On the next level there are two large bedrooms, both with en-suite bathrooms, and another large terrace of 26 m2 with direct access from each of the bedrooms. In the 78m2 basement is the fourth bedroom located as well as the laundry room, a big family room with a sofa, a machinery/storage room and a space that could be dedicated to a sauna (currently used as an office).

This unique house has three levels of terraces. The terrace connected to the living room has 34m2 which is covered by the bamboo pergola and has under floor heating which is unique and extends the living space further. On the first floor, the two bedrooms have their own 41m2 terrace. Finally, there is the roof terrace with a heated plunge pool and beautiful views towards Bellver Castle.

Additional information: Garage, private pool, underfloor heating, air conditioning (hot / cold), roof terrace with plunge pool.

Son Espanyolet

278 m2

200 m2 + 117 m2 1.950.000 no