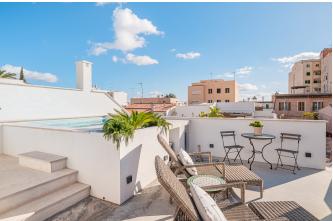

This unique house has three levels of terraces. The terrace connected to the living room has 34m2 which is covered by the bamboo pergola and has under floor heating which is unique and extends the living space further. On the first floor, the two bedrooms have their own 41m2 terrace. Finally, there is the roof terrace with a heated plunge pool and beautiful views towards Bellver Castle.