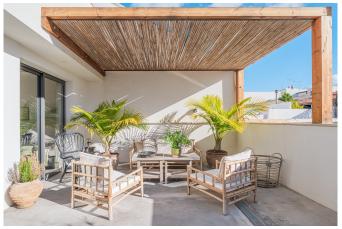

The 200 m2 constructed area is distributed over 3 floors and consists of 4 bedrooms with 4 bathrooms en-suite, an open kitchen and livingroom, a garage, a family room and lots of storage space. The first bedroom can be found on the ground floor and on the same floor there is a large open social area with an open kitchen and living room and direct access to the highlight of the house; a fantastic terrace with a pergola of bamboo and a 20m2 pool, perfect for enjoying the mild climate of Mallorca. On the next level there are two large bedrooms, both with en-suite bathrooms, and another large terrace of 26 m2 with direct access from each of the bedrooms. In the 78m2 basement is the fourth bedroom located as well as the laundry room, a big family room with a sofa, a machinery/storage room and a space that could be dedicated to a sauna (currently used as an office).

This unique house has three levels of terraces. The terrace connected to the living room has 34m2 which is covered by the bamboo pergola and has under floor heating which is unique and extends the living space further. On the first floor, the two bedrooms have their own 41m2 terrace. Finally, there is the roof terrace with a heated plunge pool and beautiful views towards Bellver Castle.