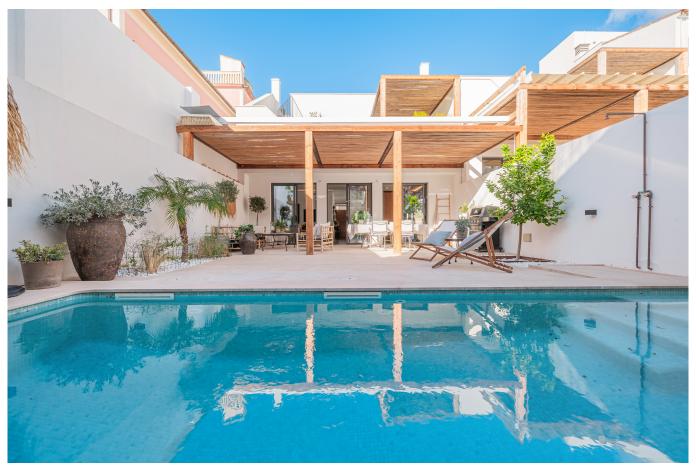

The 200 m2 constructed area is distributed over 3 floors and consists of 4 bedrooms with 4 bathrooms en-suite, an open kitchen and livingroom, a garage, a family room and lots of storage space. The first bedroom can be found on the ground floor and on the same floor there is a large open social area with an open kitchen and living room and direct access to the highlight of the house; a fantastic terrace with a pergola of bamboo and a 20m2 pool, perfect for enjoying the mild climate of Mallorca. On the next level there are two large bedrooms, both with en-suite bathrooms, and another large terrace of 26 m2 with direct access from each of the bedrooms. In the 78m2 basement is the fourth bedroom located as well as the laundry room, a big family room with a sofa, a machinery/storage room and a space that could be dedicated to a sauna (currently used as an office).

This unique house has three levels of terraces. The terrace connected to the living room has 34m2 which is covered by the bamboo pergola and has under floor heating which is unique and extends the living space further. On the first floor, the two bedrooms have their own 41m2 terrace. Finally, there is the roof terrace with a heated plunge pool and beautiful views towards Bellver Castle.

Additional information: Garage, private pool, underfloor heating, air conditioning (hot / cold), roof terrace with plunge pool.

Son Espanyolet

278 m2

200 m2 + 117 m2 1.950.000 no