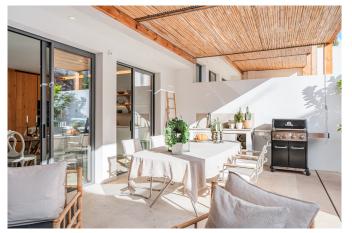

The 200 m2 constructed area is distributed over 3 floors and consists of 4 bedrooms with 4 bathrooms en-suite, an open kitchen and livingroom, a garage, a family room and lots of storage space. The first bedroom can be found on the ground floor and on the same floor there is a large open social area with an open kitchen and living room and direct access to the highlight of the house; a fantastic terrace with a pergola of bamboo and a 20m2 pool, perfect for enjoying the mild climate of Mallorca. On the next level there are two large bedrooms, both with en-suite bathrooms, and another large terrace of 26 m2 with direct access from each of the bedrooms. In the 78m2 basement is the fourth bedroom located as well as the laundry room, a big family room with a sofa, a machinery/storage room and a space that could be dedicated to a sauna (currently used as an office).

This unique house has three levels of terraces. The terrace connected to the living room has 34m2 which is covered by the bamboo pergola and has under floor heating which is unique and extends the living space further. On the first floor, the two bedrooms have their own 41m2 terrace. Finally, there is the roof terrace with a heated plunge pool and beautiful views towards Bellver Castle.