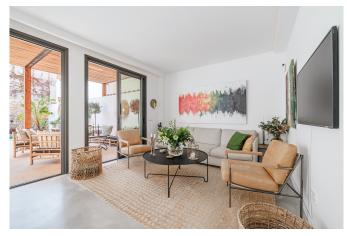

The 200 m2 constructed area is distributed over 3 floors and consists of 4 bedrooms with 4 bathrooms en-suite, an open kitchen and livingroom, a garage, a family room and lots of storage space. The first bedroom can be found on the ground floor and on the same floor there is a large open social area with an open kitchen and living room and direct access to the highlight of the house; a fantastic terrace with a pergola of bamboo and a 20m2 pool, perfect for enjoying the mild climate of Mallorca. On the next level there are two large bedrooms, both with en-suite bathrooms, and another large terrace of 26 m2 with direct access from each of the bedrooms. In the 78m2 basement is the fourth bedroom located as well as the laundry room, a big family room with a sofa, a machinery/storage room and a space that could be dedicated to a sauna (currently used as an office).