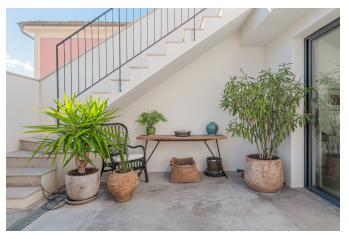

The 200 m2 constructed area is distributed over 3 floors and consists of 4 bedrooms with 4 bathrooms en-suite, an open kitchen and livingroom, a garage, a family room and lots of storage space. The first bedroom can be found on the ground floor and on the same floor there is a large open social area with an open kitchen and living room and direct access to the highlight of the house; a fantastic terrace with a pergola of bamboo and a 20m2 pool, perfect for enjoying the mild climate of Mallorca. On the next level there are two large bedrooms, both with en-suite bathrooms, and another large terrace of 26 m2 with direct access from each of the bedrooms. In the 78m2 basement is the fourth bedroom located as well as the laundry room, a big family room with a sofa, a machinery/storage room and a space that could be dedicated to a sauna (currently used as an office).