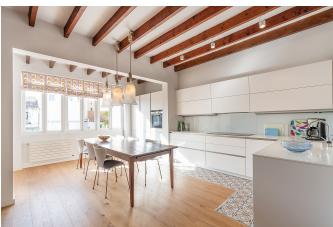

## Fantastic duplex penthouse with best location in Santa Catalina

This bright duplex penthouse is a unique gem in a fantastic location. The living space of about 126 m2 is spread over two levels. The entrance floor consists of two bedrooms, a bathroom, living room with separate reading corner and a fresh Siematic kitchen in open plan. A lovely staircase leads up to the master bedroom which has an ensuite bathroom and built-in wardrobes. From the bedroom you reach the fantastic lower terrace of 35 m2 facing south with lots of sun and wind protection. On the lower terrace there is also a combined storage room and laundry room. A further staircase leads up to an upper private roof terrace of 33 m2 with 360 degree views of Palma.

The floor is incredibly charming with visible ceiling beams and several original details preserved. The property has a total of three apartments.

Additional information: AC, Central heating, Fibre connection, Storage room