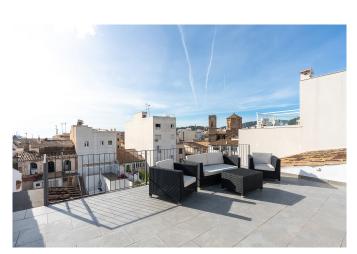

## Fantastic duplex penthouse with best location in Santa Catalina

This bright duplex penthouse is a unique gem in a fantastic location. The living space of about 126 m2 is spread over two levels. The entrance floor consists of two bedrooms, a bathroom, living room with separate reading corner and a fresh Siematic kitchen in open plan. A lovely staircase leads up to the master bedroom which has an ensuite bathroom and built-in wardrobes. From the bedroom you reach the fantastic lower terrace of 35 m2 facing south with lots of sun and wind protection. On the lower terrace there is also a combined storage room and laundry room. A further staircase leads up to an upper private roof terrace of 33 m2 with 360 degree views of Palma.