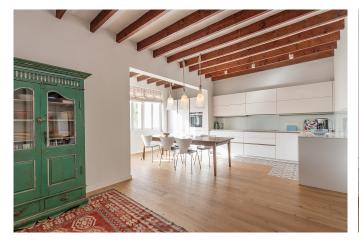

## Fantastic duplex penthouse with best location in Santa Catalina

This bright duplex penthouse is a unique gem in a fantastic location. The living space of about 126 m2 is spread over two levels. The entrance floor consists of two bedrooms, a bathroom, living room with separate reading corner and a fresh Siematic kitchen in open plan. A lovely staircase leads up to the master bedroom which has an ensuite bathroom and built-in wardrobes. From the bedroom you reach the fantastic lower terrace of 35 m2 facing south with lots of sun and wind protection. On the lower terrace there is also a combined storage room and laundry room. A further staircase leads up to an upper private roof terrace of 33 m2 with 360 degree views of Palma.

The floor is incredibly charming with visible ceiling beams and several original details preserved. The property has a total of three apartments.

Additional information: AC, Central heating, Fibre connection, Storage room