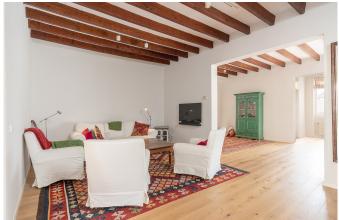

## Fantastic duplex penthouse with best location in Santa Catalina

This bright duplex penthouse is a unique gem in a fantastic location. The living space of about 126 m2 is spread over two levels. The entrance floor consists of two bedrooms, a bathroom, living room with separate reading corner and a fresh Siematic kitchen in open plan. A lovely staircase leads up to the master bedroom which has an ensuite bathroom and built-in wardrobes. From the bedroom you reach the fantastic lower terrace of 35 m2 facing south with lots of sun and wind protection. On the lower terrace there is also a combined storage room and laundry room. A further staircase leads up to an upper private roof terrace of 33 m2 with 360 degree views of Palma.

The floor is incredibly charming with visible ceiling beams and several original details preserved. The property has a total of three apartments.

Additional information: AC, Central heating, Fibre connection, Storage room