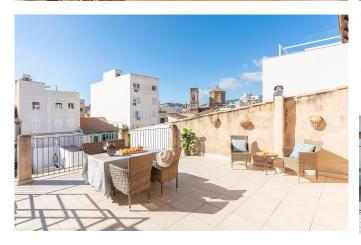

## Fantastic duplex penthouse with best location in Santa Catalina

This bright duplex penthouse is a unique gem in a fantastic location. The living space of about 126 m2 is spread over two levels. The entrance floor consists of two bedrooms, a bathroom, living room with separate reading corner and a fresh Siematic kitchen in open plan. A lovely staircase leads up to the master bedroom which has an ensuite bathroom and built-in wardrobes. From the bedroom you reach the fantastic lower terrace of 35 m2 facing south with lots of sun and wind protection. On the lower terrace there is also a combined storage room and laundry room. A further staircase leads up to an upper private roof terrace of 33 m2 with 360 degree views of Palma.