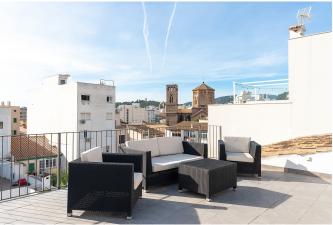

## Fantastic duplex penthouse with best location in Santa Catalina

This bright duplex penthouse is a unique gem in a fantastic location. The living space of about 126 m2 is spread over two levels. The entrance floor consists of two bedrooms, a bathroom, living room with separate reading corner and a fresh Siematic kitchen in open plan. A lovely staircase leads up to the master bedroom which has an ensuite bathroom and built-in wardrobes. From the bedroom you reach the fantastic lower terrace of 35 m2 facing south with lots of sun and wind protection. On the lower terrace there is also a combined storage room and laundry room. A further staircase leads up to an upper private roof terrace of 33 m2 with 360 degree views of Palma.