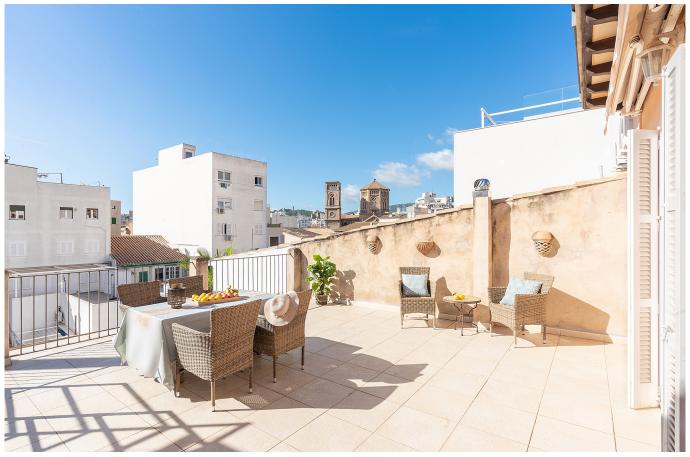

## Fantastic duplex penthouse with best location in Santa Catalina

This bright duplex penthouse is a unique gem in a fantastic location. The living space of about 126 m2 is spread over two levels. The entrance floor consists of two bedrooms, a bathroom, living room with separate reading corner and a fresh Siematic kitchen in open plan. A lovely staircase leads up to the master bedroom which has an ensuite bathroom and built-in wardrobes. From the bedroom you reach the fantastic lower terrace of 35 m2 facing south with lots of sun and wind protection. On the lower terrace there is also a combined storage room and laundry room. A further staircase leads up to an upper private roof terrace of 33 m2 with 360 degree views of Palma.