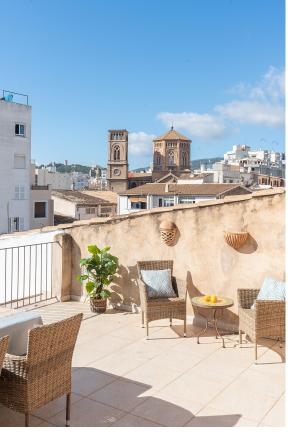

## Fantastic duplex penthouse with best location in Santa Catalina

This bright duplex penthouse is a unique gem in a fantastic location. The living space of about 126 m2 is spread over two levels. The entrance floor consists of two bedrooms, a bathroom, living room with separate reading corner and a fresh Siematic kitchen in open plan. A lovely staircase leads up to the master bedroom which has an ensuite bathroom and built-in wardrobes. From the bedroom you reach the fantastic lower terrace of 35 m2 facing south with lots of sun and wind protection. On the lower terrace there is also a combined storage room and laundry room. A further staircase leads up to an upper private roof terrace of 33 m2 with 360 degree views of Palma.