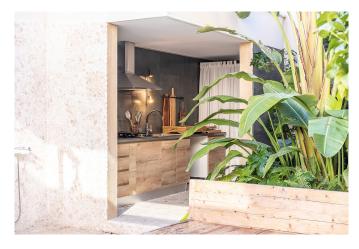

The house was built to a high standard in 2018 and offers the perfect distribution with social areas separated from the bedrooms.

On the entrance level we find a spacious garage and a huge open kitchen and living room area with an impressive ceiling height of four metres. Adjacent to the kitchen is a guest toilet. The living room opens up to a big outdoor south west orientated terrace space with an outdoor kitchen and green, lush plants. From here you can walk up to the next terrace level and reach the refreshing swimming pool.