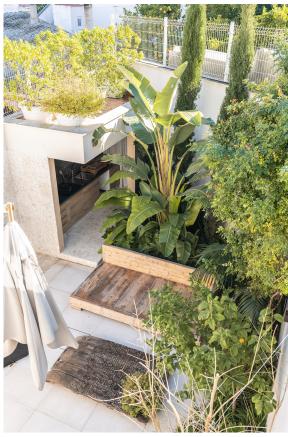

The house was built to a high standard in 2018 and offers the perfect distribution with social areas separated from the bedrooms.

On the entrance level we find a spacious garage and a huge open kitchen and living room area with an impressive ceiling height of four metres. Adjacent to the kitchen is a guest toilet. The living room opens up to a big outdoor south west orientated terrace space with an outdoor kitchen and green, lush plants. From here you can walk up to the next terrace level and reach the refreshing swimming pool.