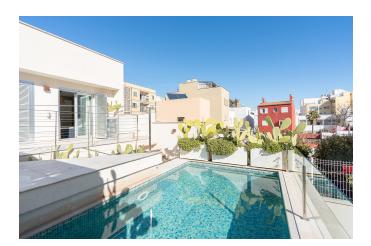

The house was built to a high standard in 2018 and offers the perfect distribution with social areas separated from the bedrooms.

On the entrance level we find a spacious garage and a huge open kitchen and living room area with an impressive ceiling height of four metres. Adjacent to the kitchen is a guest toilet. The living room opens up to a big outdoor south west orientated terrace space with an outdoor kitchen and green, lush plants. From here you can walk up to the next terrace level and reach the refreshing swimming pool.