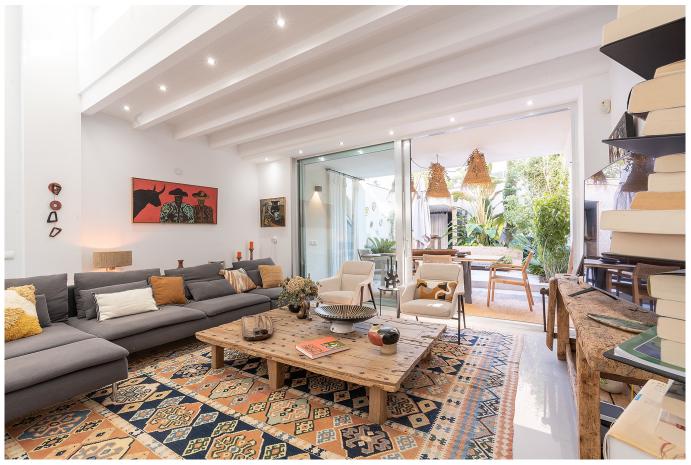

The house was built to a high standard in 2018 and offers the perfect distribution with social areas separated from the bedrooms.

On the entrance level we find a spacious garage and a huge open kitchen and living room area with an impressive ceiling height of four metres. Adjacent to the kitchen is a guest toilet. The living room opens up to a big outdoor south west orientated terrace space with an outdoor kitchen and green, lush plants. From here you can walk up to the next terrace level and reach the refreshing swimming pool.