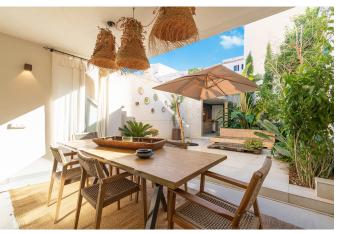

The house was built to a high standard in 2018 and offers the perfect distribution with social areas separated from the bedrooms.

On the entrance level we find a spacious garage and a huge open kitchen and living room area with an impressive ceiling height of four metres. Adjacent to the kitchen is a guest toilet. The living room opens up to a big outdoor south west orientated terrace space with an outdoor kitchen and green, lush plants. From here you can walk up to the next terrace level and reach the refreshing swimming pool.