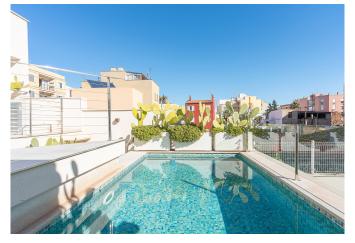

The house was built to a high standard in 2018 and offers the perfect distribution with social areas separated from the bedrooms.

On the entrance level we find a spacious garage and a huge open kitchen and living room area with an impressive ceiling height of four metres. Adjacent to the kitchen is a guest toilet. The living room opens up to a big outdoor south west orientated terrace space with an outdoor kitchen and green, lush plants. From here you can walk up to the next terrace level and reach the refreshing swimming pool.