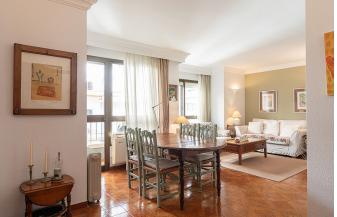

The property has a living area of 125 m2 and consists of a bright living room, a separate kitchen with utility room, 4 bedrooms and 2 bathrooms. From the living room there is access to a balcony. The flat is on the third floor of a building with lift and is all exterior. It is in very good condition and has a lot of possibilities due to its spaciousness and distribution. The rooms are all very spacious. Although this flat does not come with a garage, the building has garages so in the future a parking space could be created. The building has a shared roof terrace with fabulous views of the Cathedral.