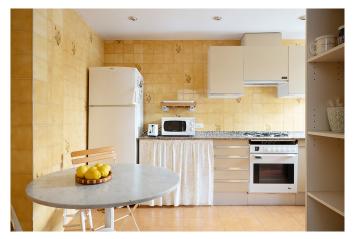

The property has a living area of 125 m2 and consists of a bright living room, a separate kitchen with utility room, 4 bedrooms and 2 bathrooms. From the living room there is access to a balcony. The flat is on the third floor of a building with lift and is all exterior. It is in very good condition and has a lot of possibilities due to its spaciousness and distribution. The rooms are all very spacious. Although this flat does not come with a garage, the building has garages so in the future a parking space could be created. The building has a shared roof terrace with fabulous views of the Cathedral.