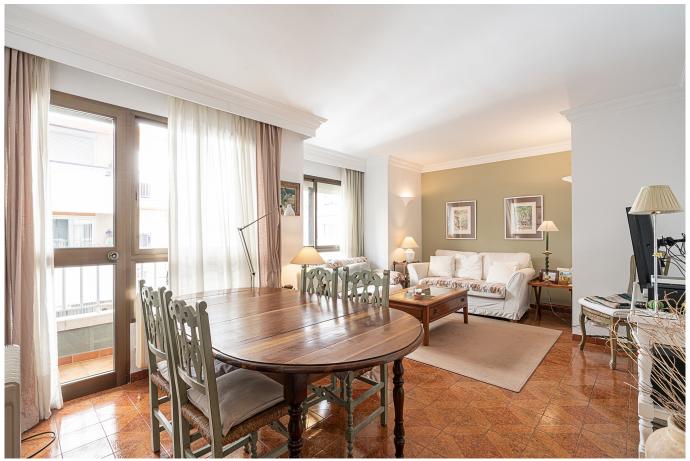

## Apartment with ideal location beside the Palma Sport & Tennis Club

This flat is situated on the third floor of a building right next to the Palma Tenis and close to the Santa Catalina market. From here you can also quickly reach the Paseo Maritimo and walk to Jaime III, the Cathedral and the Borne.

The property has a living area of 125 m2 and consists of a bright living room, a separate kitchen with utility room, 4 bedrooms and 2 bathrooms. From the living room there is access to a balcony. The flat is on the third floor of a building with lift and is all exterior. It is in very good condition and has a lot of possibilities due to its spaciousness and distribution. The rooms are all very spacious. Although this flat does not come with a garage, the building has garages so in the future a parking space could be created. The building has a shared roof terrace with fabulous views of the Cathedral.