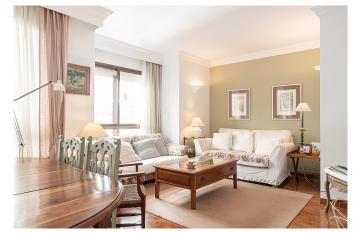

The property has a living area of 125 m2 and consists of a bright living room, a separate kitchen with utility room, 4 bedrooms and 2 bathrooms. From the living room there is access to a balcony. The flat is on the third floor of a building with lift and is all exterior. It is in very good condition and has a lot of possibilities due to its spaciousness and distribution. The rooms are all very spacious. Although this flat does not come with a garage, the building has garages so in the future a parking space could be created. The building has a shared roof terrace with fabulous views of the Cathedral.