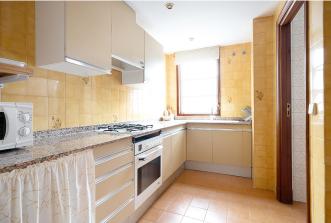

The property has a living area of 125 m2 and consists of a bright living room, a separate kitchen with utility room, 4 bedrooms and 2 bathrooms. From the living room there is access to a balcony. The flat is on the third floor of a building with lift and is all exterior. It is in very good condition and has a lot of possibilities due to its spaciousness and distribution. The rooms are all very spacious. Although this flat does not come with a garage, the building has garages so in the future a parking space could be created. The building has a shared roof terrace with fabulous views of the Cathedral.