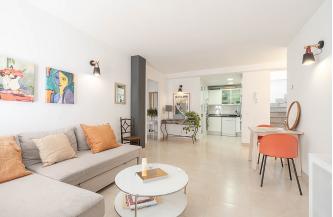

## **Duplex with large private terrace**

This nice duplex in Palma is located on a quiet street in a very nice neighbourhood. Santa Catalina is only a 10 minute walk from here.

The apartment has a living area of 95 m2 plus terraces and it is distributed over 2 floors. The first floor of 59 m2 has a fully fitted kitchen, living room, one bedroom, one bathroom and a balcony. The top floor of 37 m2 has a spacious and bright bedroom with bathroom en suite and direct access to the large exclusive terrace of 20 m2 equipped with new awnings and partially covered. In addition, the property has its own garage space and storage.