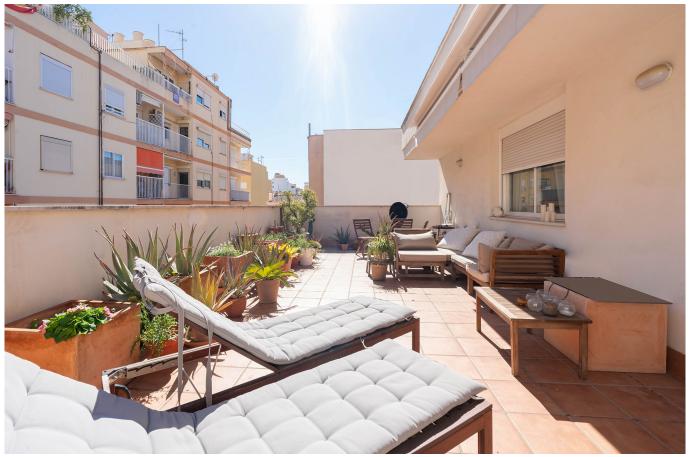

## **Duplex with large private terrace**

This nice duplex in Palma is located on a quiet street in a very nice neighbourhood. Santa Catalina is only a 10 minute walk from here.

The apartment has a living area of 95 m2 plus terraces and it is distributed over 2 floors. The first floor of 59 m2 has a fully fitted kitchen, living room, one bedroom, one bathroom and a balcony. The top floor of 37 m2 has a spacious and bright bedroom with bathroom en suite and direct access to the large exclusive terrace of 20 m2 equipped with new awnings and partially covered. In addition, the property has its own garage space and storage.