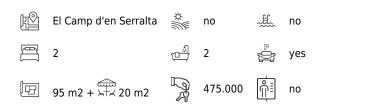

## **Duplex with large private terrace**

This nice duplex in Palma is located on a quiet street in a very nice neighbourhood. Santa Catalina is only a 10 minute walk from here.

The apartment has a living area of 95 m2 plus terraces and it is distributed over 2 floors. The first floor of 59 m2 has a fully fitted kitchen, living room, one bedroom, one bathroom and a balcony. The top floor of 37 m2 has a spacious and bright bedroom with bathroom en suite and direct access to the large exclusive terrace of 20 m2 equipped with new awnings and partially covered. In addition, the property has its own garage space and storage.