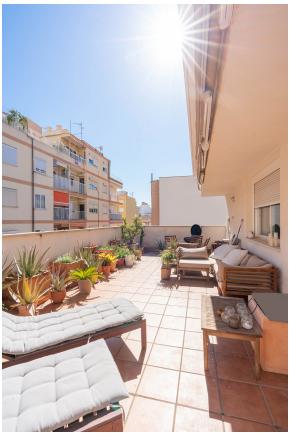

## **Duplex with large private terrace**

This nice duplex in Palma is located on a quiet street in a very nice neighbourhood. Santa Catalina is only a 10 minute walk from here.

The apartment has a living area of 95 m2 plus terraces and it is distributed over 2 floors. The first floor of 59 m2 has a fully fitted kitchen, living room, one bedroom, one bathroom and a balcony. The top floor of 37 m2 has a spacious and bright bedroom with bathroom en suite and direct access to the large exclusive terrace of 20 m2 equipped with new awnings and partially covered. In addition, the property has its own garage space and storage.