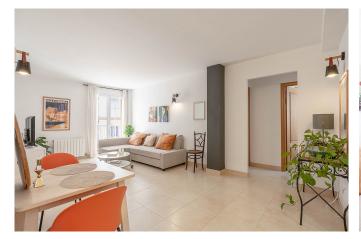

## **Duplex with large private terrace**

This nice duplex in Palma is located on a quiet street in a very nice neighbourhood. Santa Catalina is only a 10 minute walk from here.

The apartment has a living area of 95 m2 plus terraces and it is distributed over 2 floors. The first floor of 59 m2 has a fully fitted kitchen, living room, one bedroom, one bathroom and a balcony. The top floor of 37 m2 has a spacious and bright bedroom with bathroom en suite and direct access to the large exclusive terrace of 20 m2 equipped with new awnings and partially covered. In addition, the property has its own garage space and storage.