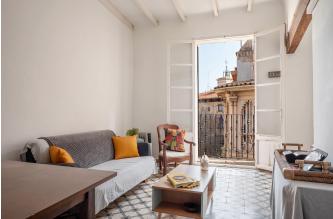

Facing the beautiful square, the kitchen and living room are located in an open plan and there is access to two French balconies with morning sun. The two bedrooms are located at the rear of the apartment, both with windows with beautiful views of Palma.

The property has a generous ceiling height with exposed beams and a high dose of charm.

A renovation would lift the apartment to new heights but it can also be moved into just as it is.

Additional information: A/C