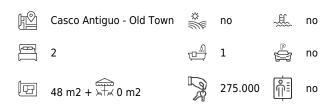

## Charming flat in the old town of Palma

In the best location in the middle of one of the best squares of the old town of Palma we find this gem. The apartment is located on the fourth floor of a well-maintained building without a lift. With a perfect distribution, the square metres of the apartment are used to the maximum.