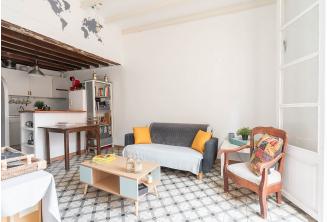

Facing the beautiful square, the kitchen and living room are located in an open plan and there is access to two French balconies with morning sun. The two bedrooms are located at the rear of the apartment, both with windows with beautiful views of Palma.

The property has a generous ceiling height with exposed beams and a high dose of charm.

A renovation would lift the apartment to new heights but it can also be moved into just as it is.

Additional information: A/C