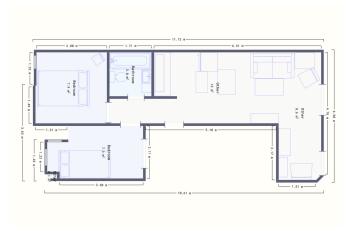

## Charming flat in the old town of Palma

In the best location in the middle of one of the best squares of the old town of Palma we find this gem. The apartment is located on the fourth floor of a well-maintained building without a lift. With a perfect distribution, the square metres of the apartment are used to the maximum.

Facing the beautiful square, the kitchen and living room are located in an open plan and there is access to two French balconies with morning sun. The two bedrooms are located at the rear of the apartment, both with windows with beautiful views of Palma.