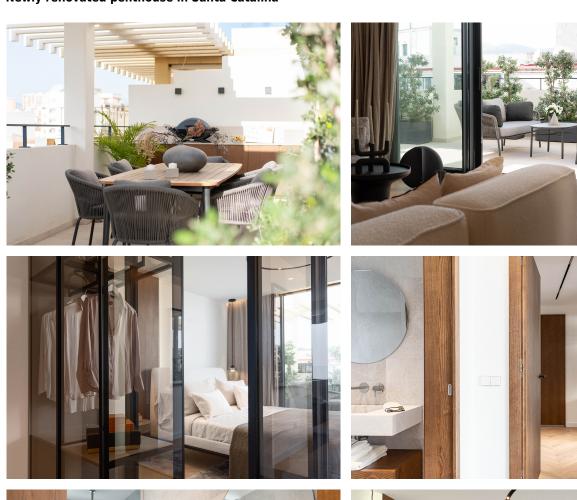

This property has undergone a complete renovation in 2024 with high quality materials to provide the best possible comfort and well-being. The penthouse with a living area of 135 m2 consists of 3 bedrooms and 2 bathrooms, one of which is en suite, fully equipped and modern kitchen that has an open plan with the airy living and dining room. From the master bedroom and living room and kitchen you have direct access to the wonderful terrace which is on the same level as the apartment. The terrace has an area of 60 m2 and faces west. Here you can enjoy the afternoon and evening sun and watch the sun set over the mountains.

The apartment is sold fully furnished with new exclusive furniture. A garage space can be arranged upon request.

Additional information: air conditioning, lift, double glazing, terrace, underfloor heating in bathrooms and kitchen and furnished.