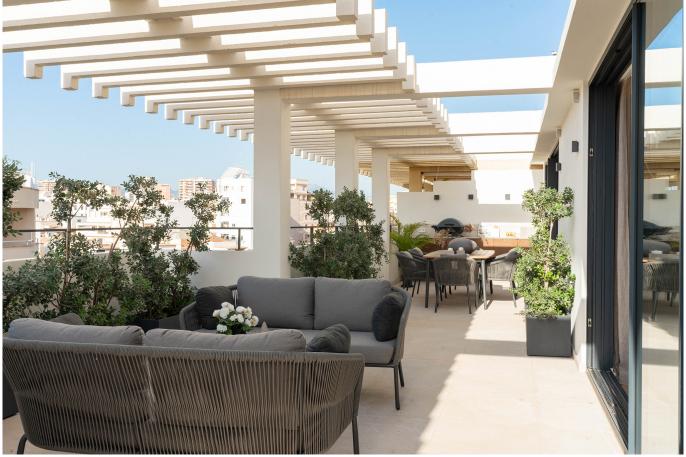

## Newly renovated penthouse in Santa Catalina

This is a completely renovated penthouse with state-of-the-art design and high quality materials. The property is located at the top of a well-maintained building from the 70s on the seventh floor with a lift in a unique location between the districts of Santa Catalina, Son Espanyolet and Son Armadans, the most popular and lively areas of Palma. The property is located right next to the popular tennis club. It is surrounded by colourful streets filled with shops, international restaurants, innovative showrooms and pop-up shops. The promenade and harbour can be reached in a 5-10 minute walk. It is perfect for those who want to live in the centre of Palma city but still be close to the sea.

This property has undergone a complete renovation in 2024 with high quality materials to provide the best possible comfort and well-being. The penthouse with a living area of 135 m2 consists of 3 bedrooms and 2 bathrooms, one of which is en suite, fully equipped and modern kitchen that has an open plan with the airy living and dining room. From the master bedroom and living room and kitchen you have direct access to the wonderful terrace which is on the same level as the apartment. The terrace has an area of 60 m2 and faces west. Here you can enjoy the afternoon and evening sun and watch the sun set over the mountains.

The apartment is sold fully furnished with new exclusive furniture. A garage space can be arranged upon request.

Additional information: air conditioning, lift, double glazing, terrace, underfloor heating in bathrooms and kitchen and furnished.