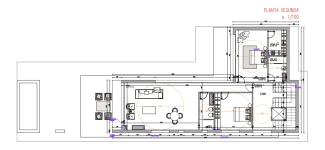

The 2000 m2 plot has a project for a luxury villa of 700 m2 living space and 233 m2 of terraces. The house has a large garden, swimming pool and a pool house. It is designed by a well-known architect and with the latest interior design features, underground parking and multipurpose rooms (home cinema, fitness, wine cellar).

The plot has beautiful views towards the Bay of Palma and the Sierra de Tramuntana.

The price is only for the plot, the project and the building license. We can offer cost estimates for the construction of the villa.