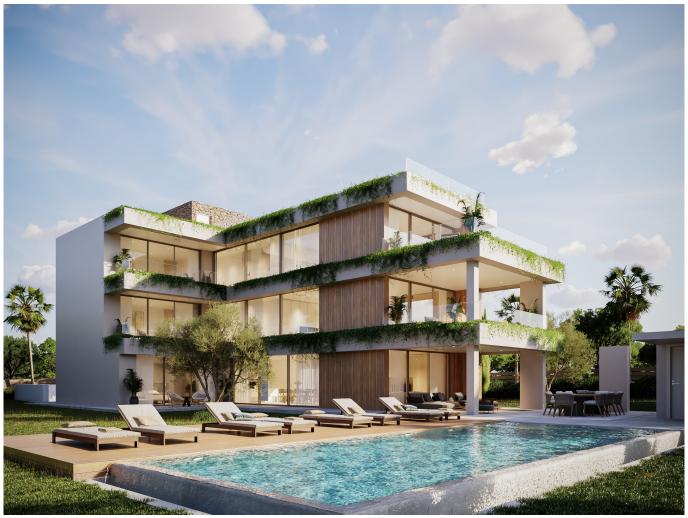

## Land plot for sale in the area of Son Gual II

Son Gual is an upcoming high end residential area only 15 minutes away from Palma. It is well known for its internationally recognized golf course. The nearest town of Algaida has all the amenities required.

The 2000 m2 plot has a project for a luxury villa of 700 m2 living space and 233 m2 of terraces. The house has a large garden, swimming pool and a pool house. It is designed by a well-known architect and with the latest interior design features, underground parking and multipurpose rooms (home cinema, fitness, wine cellar).

The plot has beautiful views towards the Bay of Palma and the Sierra de Tramuntana.

The price is only for the plot, the project and the building license. We can offer cost estimates for the construction of the villa.