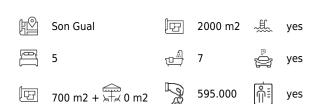

The 2000 m2 plot has a project for a luxury villa of 700 m2 living space and 233 m2 of terraces. The house has a large garden, swimming pool and a pool house. It is designed by a well-known architect and with the latest interior design features, underground parking and multipurpose rooms (home cinema, fitness, wine cellar).