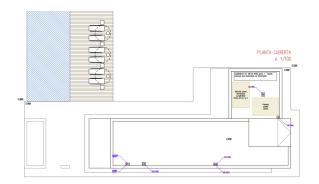

The 2000 m2 plot has a project for a luxury villa of 700 m2 living space and 233 m2 of terraces. The house has a large garden, swimming pool and a pool house. It is designed by a well-known architect and with the latest interior design features, underground parking and multipurpose rooms (home cinema, fitness, wine cellar).

The plot has beautiful views towards the Bay of Palma and the Sierra de Tramuntana.

The price is only for the plot, the project and the building license. We can offer cost estimates for the construction of the villa.