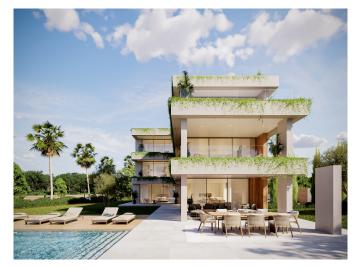

The 2000 m2 plot has a project for a luxury villa of 700 m2 living space and 233 m2 of terraces. The house has a large garden, swimming pool and a pool house. It is designed by a well-known architect and with the latest interior design features, underground parking and multipurpose rooms (home cinema, fitness, wine cellar).

The plot has beautiful views towards the Bay of Palma and the Sierra de Tramuntana.

The price is only for the plot, the project and the building license. We can offer cost estimates for the construction of the villa.