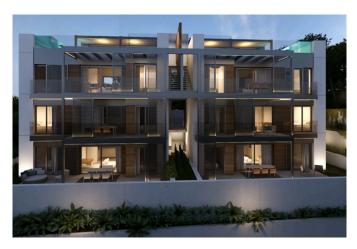

## Luxury apartment with terrace in Cala Major

We are pleased to present this new project, which will be built with a total of 6 apartments in Cala Major, offering the unique opportunity to live close to the sea and only a short drive from central Palma.

The project has been designed by a reputable architect and the apartments are characterized by their modern design and open spaces. The apartments will have high standards of materials and designs such as natural stone floors and appliances from Siemens or similar brands. All apartments have their own parking space, storage room and wine cellar included as well as a communal pool. The customer can choose extra features such as electric charger in the parking, home automation and more.

The two apartments on the first floor have a total living space of 76 m2, spread over 2 bedrooms and 2 bathrooms, one of them en suite, an open living room and kitchen with exit to the 16 m2 terrace. There is one apartment on the first floor still for sale.