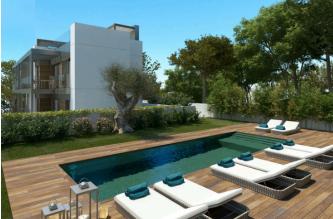

The project has been designed by a reputable architect and the apartments are characterized by their modern design and open spaces. The apartments will have high standards of materials and designs such as natural stone floors and appliances from Siemens or similar brands. All apartments have their own parking space, storage room and wine cellar included as well as a communal pool. The customer can choose extra features such as electric charger in the parking, home automation and more.

Additional information: Elevator, parking, central heating, pool, air conditioning, private terrace.

More information about the other apartments can be seen in the reference numbers MFP024A and MFP024C