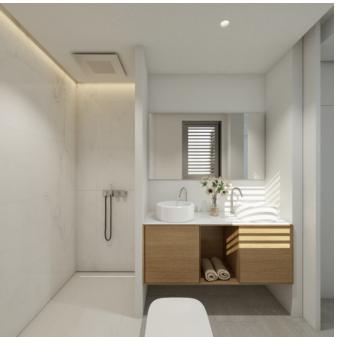

The project has been designed by a reputable architect and the apartments are characterized by their modern design and open spaces. The apartments will have high standards of materials and designs such as natural stone floors and appliances from Siemens or similar brands. All apartments have their own parking space, storage room and wine cellar included as well as a communal pool. The customer can choose extra features such as electric charger in the parking, home automation and more.

The two apartments on the first floor have a total living space of 76 m2, spread over 2 bedrooms and 2 bathrooms, one of them en suite, an open living room and kitchen with exit to the 16 m2 terrace. There is one apartment on the first floor still for sale.