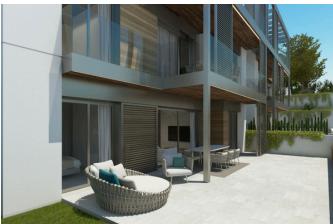

The two apartments on the first floor have a total living space of 76 m2, spread over 2 bedrooms and 2 bathrooms, one of them en suite, an open living room and kitchen with exit to the 16 m2 terrace. There is one apartment on the first floor still for sale.