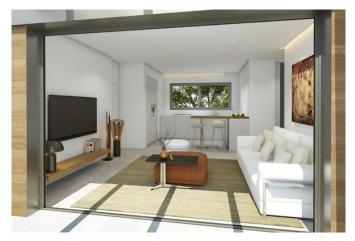

The project has been designed by a reputable architect and the apartments are characterized by their modern design and open spaces. The apartments will have high standards of materials and designs such as natural stone floors and appliances from Siemens or similar brands. All apartments have their own parking space, storage room and wine cellar included as well as a communal pool. The customer can choose extra features such as electric charger in the parking, home automation and more.

The two apartments on the first floor have a total living space of 76 m2, spread over 2 bedrooms and 2 bathrooms, one of them en suite, an open living room and kitchen with exit to the 16 m2 terrace. There is one apartment on the first floor still for sale.