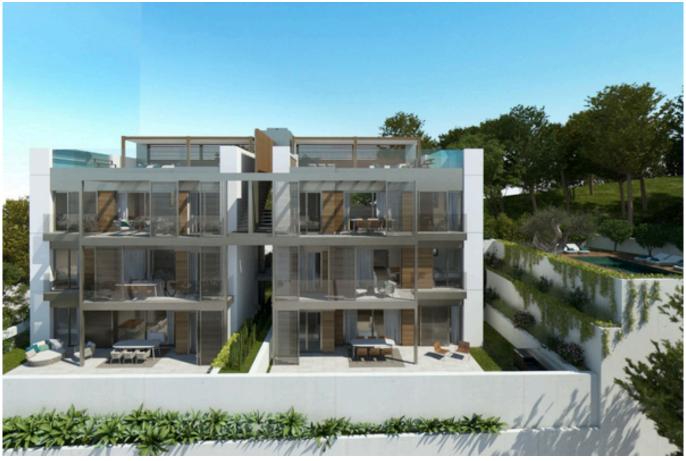

## Luxury apartment with terrace in Cala Major

We are pleased to present this new project, which will be built with a total of 6 apartments in Cala Major, offering the unique opportunity to live close to the sea and only a short drive from central Palma.

The project has been designed by a reputable architect and the apartments are characterized by their modern design and open spaces. The apartments will have high standards of materials and designs such as natural stone floors and appliances from Siemens or similar brands. All apartments have their own parking space, storage room and wine cellar included as well as a communal pool. The customer can choose extra features such as electric charger in the parking, home automation and more.

The two apartments on the first floor have a total living space of 76 m2, spread over 2 bedrooms and 2 bathrooms, one of them en suite, an open living room and kitchen with exit to the 16 m2 terrace. There is one apartment on the first floor still for sale.