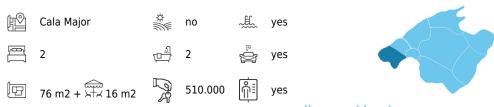

The two apartments on the first floor have a total living space of 76 m2, spread over 2 bedrooms and 2 bathrooms, one of them en suite, an open living room and kitchen with exit to the 16 m2 terrace. There is one apartment on the first floor still for sale.

Additional information: Elevator, parking, central heating, pool, air conditioning, private terrace.

More information about the other apartments can be seen in the reference numbers MFP024A and MFP024C