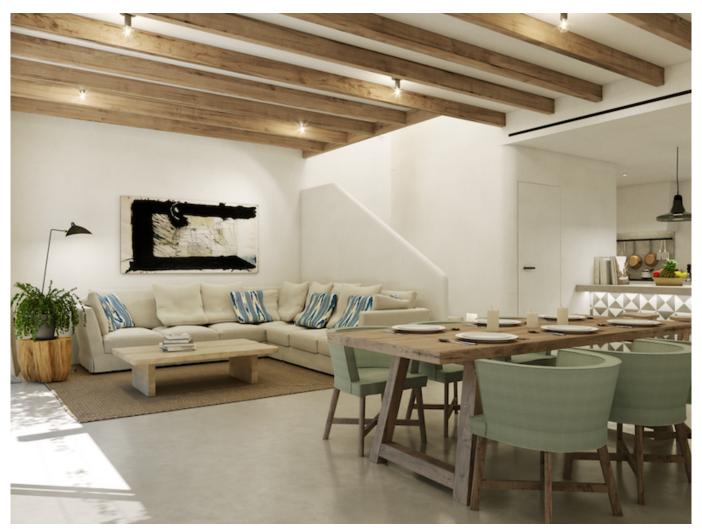

The project and these apartment units in the townhouses is carried out by a reputable team with lots of experience in building in Son Espanyolet. The property is distributed over the ground floor and top floor with sun terrace and an amazing private pool. The total constructed areas will be about 114 m2, the houses will have 2 bedrooms, 2 bathrooms one of them is an on suite and an open plan kitchen integrated into the lounge area. The characteristic Scandinavian-style with natural organic materials and neutral colours, gives this development a relaxing and comfortable environment. Materials of finest quality will be used for maximum comfort combined with functionality and style, which will define this fantastic project. All the properties are equipped with solar panels and climate control to improve their energy efficiency.