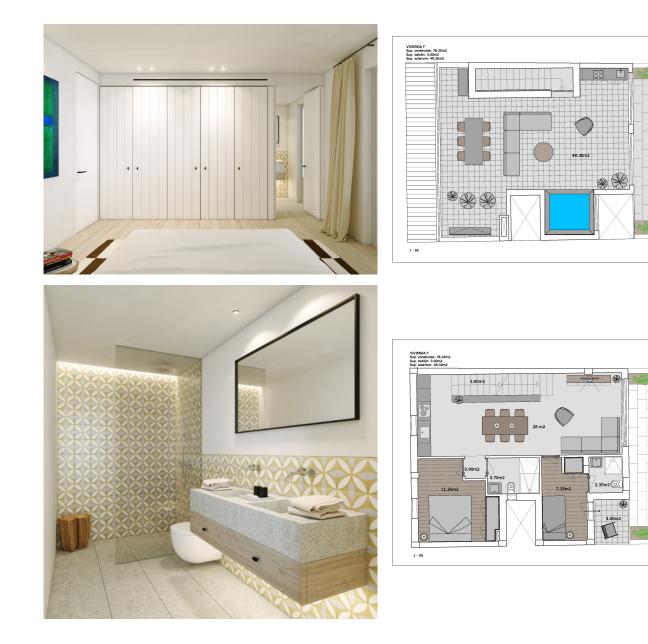

The project and these apartment units in the townhouses is carried out by a reputable team with lots of experience in building in Son Espanyolet. The property is distributed over the ground floor and top floor with sun terrace and an amazing private pool. The total constructed areas will be about 114 m2, the houses will have 2 bedrooms, 2 bathrooms one of them is an on suite and an open plan kitchen integrated into the lounge area. The characteristic Scandinavian-style with natural organic materials and neutral colours, gives this development a relaxing and comfortable environment. Materials of finest quality will be used for maximum comfort combined with functionality and style, which will define this fantastic project. All the properties are equipped with solar panels and climate control to improve their energy efficiency.

Additional information: air conditioning, heating, double glazing and alarm system, private pool.

| F | Son Espanyolet             | \$ | no |         | yes |  |  |  |
|---|----------------------------|----|----|---------|-----|--|--|--|
| Ē | 2                          | ÷  | 2  | ₽<br>OJ |     |  |  |  |
|   | www.mallorcaresidencia.com |    |    |         |     |  |  |  |