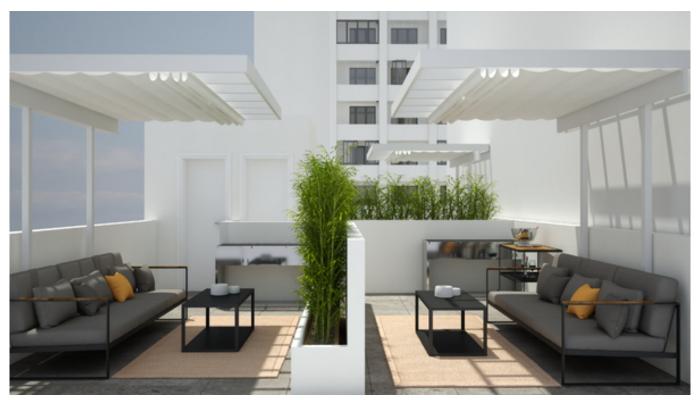

The apartments will be built with high quality materials and modern design. There are three apartments still available and all of them will have a private roof terrace of 13-15 m<sup>2</sup>, as well as two smaller balconies, one facing the street and one facing the backside. The living areas will be around 45 m<sup>2</sup> and consist of 1 bedroom, 1 bathroom and a kitchen and living room in open plan. This is a great investment opportunity for a first step-in property or to rent out and an excellent city apartment on a central location in Palma. Additional information: air conditioning, double glazing, private terrace.