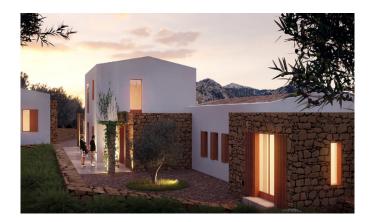

## Large design villa with stunning views in Bunyola

Fantastic new production located on a large plot in the charming village of Bunyola, just 20 minute drive from Palma. Due to its elevated position, the villa offers stunning panoramic views of the Tramuntana mountains and towards the beautiful environment.

The house has a total area of 356 m2 spread over two floors. On the ground floor we find a central hallway which leads, on one side, to the living room with fireplace, dining room and the fully equipped kitchen with a utility room. On the opposite side of the hallway we find 2 bedrooms, with bathrooms en suite and an office. From here you also have access to the open and covered terraces with wonderful views towards the mountains. The upper floor consists of 1 master bedroom with bathroom en suite and a walk-in closet. From this room there is access to the roof terrace from where you can enjoy stunning views. Outside, the finca offers a large garden, various open and covered terraces and a pool. In addition, there is a guest house separated from the main house offering 1 guest bedroom and bathroom, kitchen and terrace.