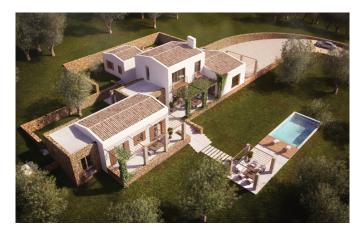

The house has a total area of 356 m2 spread over two floors. On the ground floor we find a central hallway which leads, on one side, to the living room with fireplace, dining room and the fully equipped kitchen with a utility room. On the opposite side of the hallway we find 2 bedrooms, with bathrooms en suite and an office. From here you also have access to the open and covered terraces with wonderful views towards the mountains. The upper floor consists of 1 master bedroom with bathroom en suite and a walk-in closet. From this room there is access to the roof terrace from where you can enjoy stunning views. Outside, the finca offers a large garden, various open and covered terraces and a pool. In addition, there is a guest house separated from the main house offering 1 guest bedroom and bathroom, kitchen and terrace.