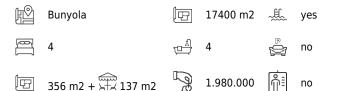

Ref.:MFP030

## Large design villa with stunning views in Bunyola

Fantastic new production located on a large plot in the charming village of Bunyola, just 20 minute drive from Palma. Due to its elevated position, the villa offers stunning panoramic views of the Tramuntana mountains and towards the beautiful environment.

The house has a total area of 356 m2 spread over two floors. On the ground floor we find a central hallway which leads, on one side, to the living room with fireplace, dining room and the fully equipped kitchen with a utility room. On the opposite side of the hallway we find 2 bedrooms, with bathrooms en suite and an office. From here you also have access to the open and covered terraces with wonderful views towards the mountains. The upper floor consists of 1 master bedroom with bathroom en suite and a walk-in closet. From this room there is access to the roof terrace from where you can enjoy stunning views. Outside, the finca offers a large garden, various open and covered terraces and a pool. In addition, there is a guest house separated from the main house offering 1 guest bedroom and bathroom, kitchen and terrace.

Additional information: underfloor heating, air conditioning, double glazed windows, fitted wardrobes.

If the house is sold off plan, the purchase price is 1.980.000 euros. The finished house is offered for the price of 2.150.000 euros.