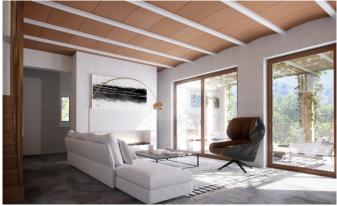

The house has a total area of 356 m2 spread over two floors. On the ground floor we find a central hallway which leads, on one side, to the living room with fireplace, dining room and the fully equipped kitchen with a utility room. On the opposite side of the hallway we find 2 bedrooms, with bathrooms en suite and an office. From here you also have access to the open and covered terraces with wonderful views towards the mountains. The upper floor consists of 1 master bedroom with bathroom en suite and a walk-in closet. From this room there is access to the roof terrace from where you can enjoy stunning views. Outside, the finca offers a large garden, various open and covered terraces and a pool. In addition, there is a guest house separated from the main house offering 1 guest bedroom and bathroom, kitchen and terrace.

Additional information: underfloor heating, air conditioning, double glazed windows, fitted wardrobes.

If the house is sold off plan, the purchase price is 1.980.000 euros. The finished house is offered for the price of 2.150.000 euros.