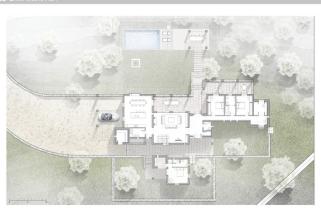

## Large design villa with stunning views in Bunyola

03 Ground foor Plan

The house has a total area of 356 m2 spread over two floors. On the ground floor we find a central hallway which leads, on one side, to the living room with fireplace, dining room and the fully equipped kitchen with a utility room. On the opposite side of the hallway we find 2 bedrooms, with bathrooms en suite and an office. From here you also have access to the open and covered terraces with wonderful views towards the mountains. The upper floor consists of 1 master bedroom with bathroom en suite and a walk-in closet. From this room there is access to the roof terrace from where you can enjoy stunning views. Outside, the finca offers a large garden, various open and covered terraces and a pool. In addition, there is a guest house separated from the main house offering 1 guest bedroom and bathroom, kitchen and terrace.