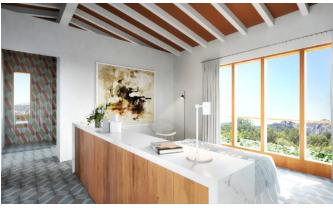

The house has a total area of 356 m2 spread over two floors. On the ground floor we find a central hallway which leads, on one side, to the living room with fireplace, dining room and the fully equipped kitchen with a utility room. On the opposite side of the hallway we find 2 bedrooms, with bathrooms en suite and an office. From here you also have access to the open and covered terraces with wonderful views towards the mountains. The upper floor consists of 1 master bedroom with bathroom en suite and a walk-in closet. From this room there is access to the roof terrace from where you can enjoy stunning views. Outside, the finca offers a large garden, various open and covered terraces and a pool. In addition, there is a guest house separated from the main house offering 1 guest bedroom and bathroom, kitchen and terrace.

Additional information: underfloor heating, air conditioning, double glazed windows, fitted wardrobes.

If the house is sold off plan, the purchase price is 1.980.000 euros. The finished house is offered for the price of 2.150.000 euros.