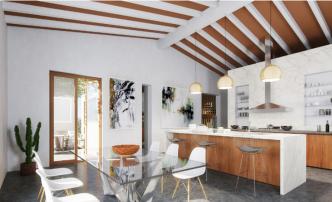

The house has a total area of 356 m2 spread over two floors. On the ground floor we find a central hallway which leads, on one side, to the living room with fireplace, dining room and the fully equipped kitchen with a utility room. On the opposite side of the hallway we find 2 bedrooms, with bathrooms en suite and an office. From here you also have access to the open and covered terraces with wonderful views towards the mountains. The upper floor consists of 1 master bedroom with bathroom en suite and a walk-in closet. From this room there is access to the roof terrace from where you can enjoy stunning views. Outside, the finca offers a large garden, various open and covered terraces and a pool. In addition, there is a guest house separated from the main house offering 1 guest bedroom and bathroom, kitchen and terrace.