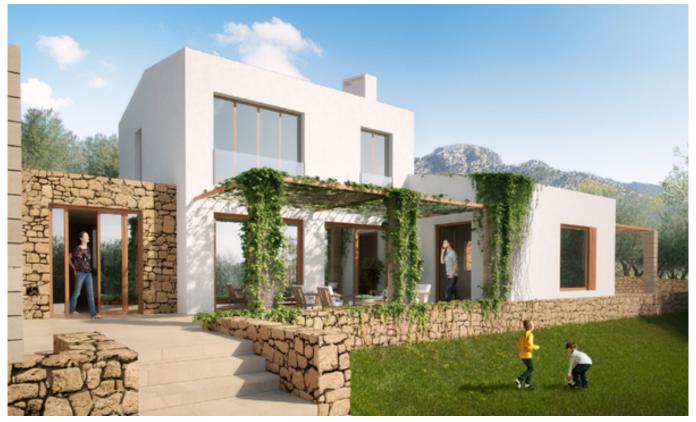

## Large design villa with stunning views in Bunyola

Fantastic new production located on a large plot in the charming village of Bunyola, just 20 minute drive from Palma. Due to its elevated position, the villa offers stunning panoramic views of the Tramuntana mountains and towards the beautiful environment.

The house has a total area of 356 m2 spread over two floors. On the ground floor we find a central hallway which leads, on one side, to the living room with fireplace, dining room and the fully equipped kitchen with a utility room. On the opposite side of the hallway we find 2 bedrooms, with bathrooms en suite and an office. From here you also have access to the open and covered terraces with wonderful views towards the mountains. The upper floor consists of 1 master bedroom with bathroom en suite and a walk-in closet. From this room there is access to the roof terrace from where you can enjoy stunning views. Outside, the finca offers a large garden, various open and covered terraces and a pool. In addition, there is a guest house separated from the main house offering 1 guest bedroom and bathroom, kitchen and terrace.