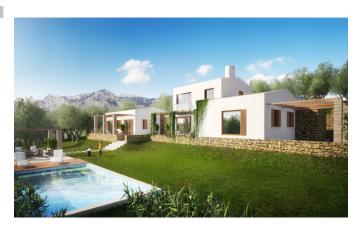

## Large design villa with stunning views in Bunyola

Fantastic new production located on a large plot in the charming village of Bunyola, just 20 minute drive from Palma. Due to its elevated position, the villa offers stunning panoramic views of the Tramuntana mountains and towards the beautiful environment.

The house has a total area of 356 m2 spread over two floors. On the ground floor we find a central hallway which leads, on one side, to the living room with fireplace, dining room and the fully equipped kitchen with a utility room. On the opposite side of the hallway we find 2 bedrooms, with bathrooms en suite and an office. From here you also have access to the open and covered terraces with wonderful views towards the mountains. The upper floor consists of 1 master bedroom with bathroom en suite and a walk-in closet. From this room there is access to the roof terrace from where you can enjoy stunning views. Outside, the finca offers a large garden, various open and covered terraces and a pool. In addition, there is a guest house separated from the main house offering 1 guest bedroom and bathroom, kitchen and terrace.