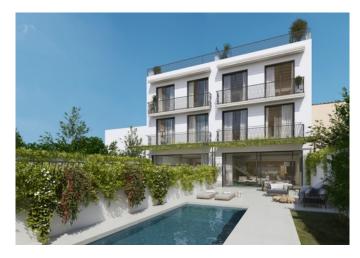

The house will have 3 floors. The entrance level is on the middle floor and the garden/pool area is one level down. The house will have 245 m2 constructed space (about 191 m2 utilized) and a lot of outside space. A garden/pool area of 115 m2 and a roof terrace of about 64 m2 are included. The buyer can decide put his/her own trademark on the property, through an upgrade of the selected materials, e.g. This is a great opportunity to be the first owner of a big house with large garden in the center of Palma. Additional information: air conditioning, heating, double glazing. pool are included in the price.