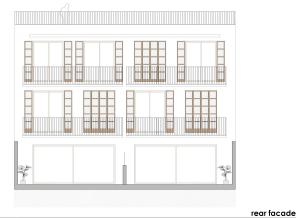

The house will have 3 floors. The entrance level is on the middle floor and the garden/pool area is one level down. The house will have 245 m2 constructed space (about 191 m2 utilized) and a lot of outside space. A garden/pool area of 115 m2 and a roof terrace of about 64 m2 are included. The buyer can decide put his/her own trademark on the property, through an upgrade of the selected materials, e.g. This is a great opportunity to be the first owner of a big house with large garden in the center of Palma. Additional information: air conditioning, heating, double glazing. pool are included in the price.