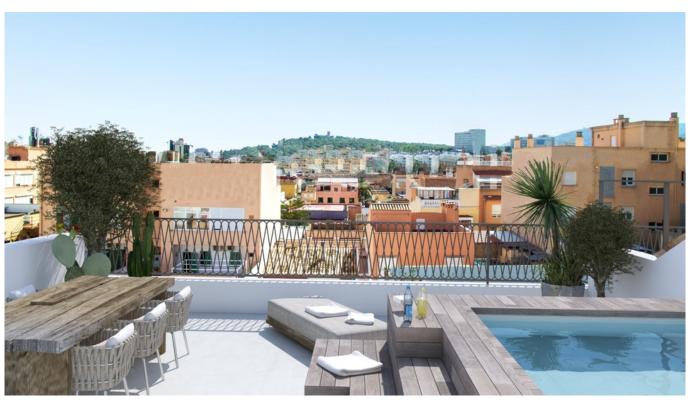

The house will have 3 floors. The entrance level is on the middle floor and the garden/pool area is one level down. The house will have 245 m2 constructed space (about 191 m2 utilized) and a lot of outside space. A garden/pool area of 115 m2 and a roof terrace of about 64 m2 are included. The buyer can decide put his/her own trademark on the property, through an upgrade of the selected materials, e.g. This is a great opportunity to be the first owner of a big house with large garden in the center of Palma. Additional information: air conditioning, heating, double glazing. pool are included in the price.