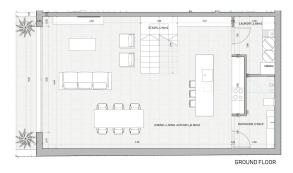

The house will have 3 floors. The entrance level is on the middle floor and the garden/pool area is one level down. The house will have 245 m2 constructed space (about 191 m2 utilized) and a lot of outside space. A garden/pool area of 115 m2 and a roof terrace of about 64 m2 are included. The buyer can decide put his/her own trademark on the property, through an upgrade of the selected materials, e.g. This is a great opportunity to be the first owner of a big house with large garden in the center of Palma. Additional information: air conditioning, heating, double glazing. pool are included in the price.

## www.mallorcaresidencia.com

Ref.: MFP031

New project in Son Espanyolet: fantastic design townhouse by a well known developer

www.mallorcaresidencia.com

HOUSE A\_ground & first floor

www.mallorcaresidencia.com