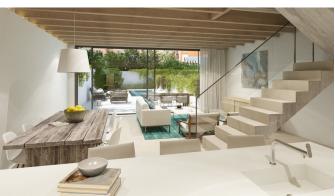

The house will have 3 floors. The entrance level is on the middle floor and the garden/pool area is one level down. The house will have 245 m2 constructed space (about 191 m2 utilized) and a lot of outside space. A garden/pool area of 115 m2 and a roof terrace of about 64 m2 are included. The buyer can decide put his/her own trademark on the property, through an upgrade of the selected materials, e.g. This is a great opportunity to be the first owner of a big house with large garden in the center of Palma. Additional information: air conditioning, heating, double glazing. pool are included in the price.