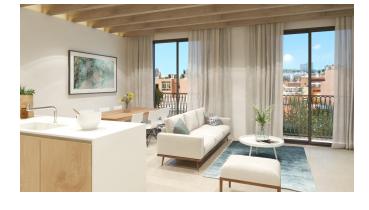

The house will have 3 floors. The entrance level is on the middle floor and the garden/pool area is one level down. The house will have 245 m2 constructed space (about 191 m2 utilized) and a lot of outside space. A garden/pool area of 115 m2 and a roof terrace of about 64 m2 are included. The buyer can decide put his/her own trademark on the property, through an upgrade of the selected materials, e.g. This is a great opportunity to be the first owner of a big house with large garden in the center of Palma. Additional information: air conditioning, heating, double glazing. pool are included in the price.