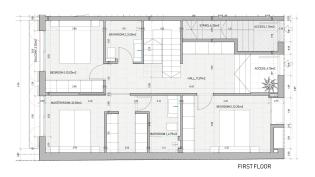

The house will have 3 floors. The entrance level is on the middle floor and the garden/pool area is one level down. The house will have 245 m2 constructed space (about 191 m2 utilized) and a lot of outside space. A garden/pool area of 115 m2 and a roof terrace of about 64 m2 are included. The buyer can decide put his/her own trademark on the property, through an upgrade of the selected materials, e.g. This is a great opportunity to be the first owner of a big house with large garden in the center of Palma. Additional information: air conditioning, heating, double glazing. pool are included in the price.

## www.mallorcaresidencia.com

Ref.: MFP031

New project in Son Espanyolet: fantastic design townhouse by a well known developer

www.mallorcaresidencia.com

HOUSE A\_ground & first floor

www.mallorcaresidencia.com