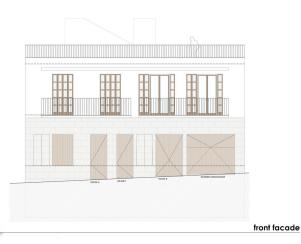

The house will have 3 floors. The entrance level is on the middle floor and the garden/pool area is one level down. The house will have 245 m2 constructed space (about 191 m2 utilized) and a lot of outside space. A garden/pool area of 115 m2 and a roof terrace of about 64 m2 are included. The buyer can decide put his/her own trademark on the property, through an upgrade of the selected materials, e.g. This is a great opportunity to be the first owner of a big house with large garden in the center of Palma. Additional information: air conditioning, heating, double glazing. pool are included in the price.