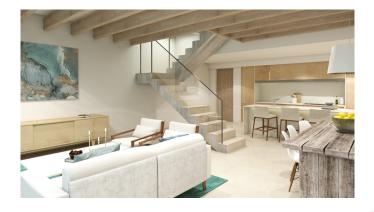

The house will have 3 floors. The entrance level is on the middle floor and the garden/pool area is one level down. The house will have 245 m2 constructed space (about 191 m2 utilized) and a lot of outside space. A garden/pool area of 115 m2 and a roof terrace of about 64 m2 are included. The buyer can decide put his/her own trademark on the property, through an upgrade of the selected materials, e.g. This is a great opportunity to be the first owner of a big house with large garden in the center of Palma. Additional information: air conditioning, heating, double glazing. pool are included in the price.