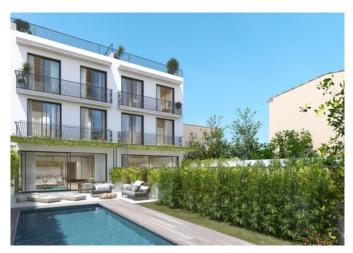

#### Duplex apartment with private garden and pool in Son Espanyolet

We are proud to present another design project in the popular Son Espanyolet area. This magnificent house is only 5 minutes away from the Palma Tennis Club. The project is developed by a well-known developer that has been building successful projects in the area during the last 5 years.

This ground floor duplex apartment will have a living area of approximate 159 m2 consisting of an open kitchen and living room, 1 bathroom and laundry space, and one floor up 3 bedrooms and 2 bathrooms. This apartment will have a nice terrace, garden and private pool. There is an option to buy the whole 3 storey house (see MFP031) or the Penthouse (MFP031B). The buyer can decide to add his/her own trademark on the property, through an upgrade of the selected materials, e.g. This will be a beautiful modern oasis in a charming neighborhood, within walking distance to Santa Catalina and Palma centre.

Additional information: air conditioning, heating, double glazing. pool are included in the price.

Son Espanyolet