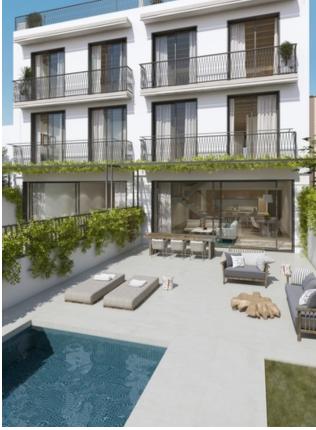

#### Duplex apartment with private garden and pool in Son Espanyolet

We are proud to present another design project in the popular Son Espanyolet area. This magnificent house is only 5 minutes away from the Palma Tennis Club. The project is developed by a well-known developer that has been building successful projects in the area during the last 5 years.

This ground floor duplex apartment will have a living area of approximate 159 m2 consisting of an open kitchen and living room, 1 bathroom and laundry space, and one floor up 3 bedrooms and 2 bathrooms. This apartment will have a nice terrace, garden and private pool. There is an option to buy the whole 3 storey house (see MFP031) or the Penthouse (MFP031B). The buyer can decide to add his/her own trademark on the property, through an upgrade of the selected materials, e.g. This will be a beautiful modern oasis in a charming neighborhood, within walking distance to Santa Catalina and Palma centre.

Additional information: air conditioning, heating, double glazing. pool are included in the price.

Son Espanyolet