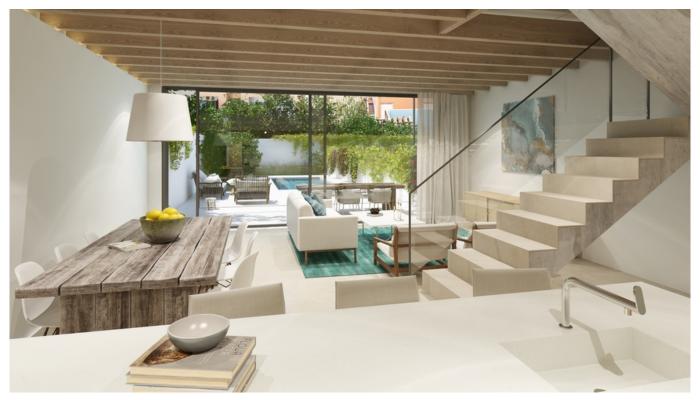

#### Duplex apartment with private garden and pool in Son Espanyolet

We are proud to present another design project in the popular Son Espanyolet area. This magnificent house is only 5 minutes away from the Palma Tennis Club. The project is developed by a well-known developer that has been building successful projects in the area during the last 5 years.

This ground floor duplex apartment will have a living area of approximate 159 m2 consisting of an open kitchen and living room, 1 bathroom and laundry space, and one floor up 3 bedrooms and 2 bathrooms. This apartment will have a nice terrace, garden and private pool. There is an option to buy the whole 3 storey house (see MFP031) or the Penthouse (MFP031B). The buyer can decide to add his/her own trademark on the property, through an upgrade of the selected materials, e.g. This will be a beautiful modern oasis in a charming neighborhood, within walking distance to Santa Catalina and Palma centre.

Additional information: air conditioning, heating, double glazing. pool are included in the price.

Son Espanyolet