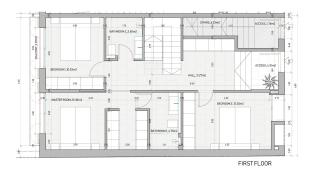

This ground floor duplex apartment will have a living area of approximate 159 m2 consisting of an open kitchen and living room, 1 bathroom and laundry space, and one floor up 3 bedrooms and 2 bathrooms. This apartment will have a nice terrace, garden and private pool. There is an option to buy the whole 3 storey house (see MFP031) or the Penthouse (MFP031B). The buyer can decide to add his/her own trademark on the property, through an upgrade of the selected materials, e.g. This will be a beautiful modern oasis in a charming neighborhood, within walking distance to Santa Catalina and Palma centre.

#### Duplex apartment with private garden and pool in Son Espanyolet

HOUSE A\_ground & first floor

# More than a real estate agency

AAA

HOUSE A\_ground & first floor