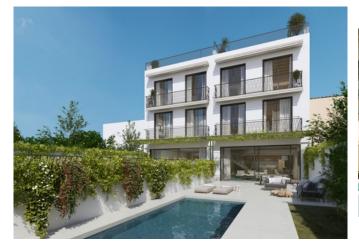

#### Duplex apartment with private garden and pool in Son Espanyolet

We are proud to present another design project in the popular Son Espanyolet area. This magnificent house is only 5 minutes away from the Palma Tennis Club. The project is developed by a well-known developer that has been building successful projects in the area during the last 5 years.

This ground floor duplex apartment will have a living area of approximate 159 m2 consisting of an open kitchen and living room, 1 bathroom and laundry space, and one floor up 3 bedrooms and 2 bathrooms. This apartment will have a nice terrace, garden and private pool. There is an option to buy the whole 3 storey house (see MFP031) or the Penthouse (MFP031B). The buyer can decide to add his/her own trademark on the property, through an upgrade of the selected materials, e.g. This will be a beautiful modern oasis in a charming neighborhood, within walking distance to Santa Catalina and Palma centre.

Additional information: air conditioning, heating, double glazing. pool are included in the price.

Son Espanyolet