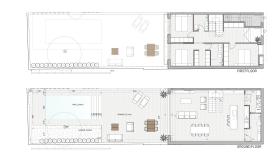

This ground floor duplex apartment will have a living area of approximate 159 m2 consisting of an open kitchen and living room, 1 bathroom and laundry space, and one floor up 3 bedrooms and 2 bathrooms. This apartment will have a nice terrace, garden and private pool. There is an option to buy the whole 3 storey house (see MFP031) or the Penthouse (MFP031B). The buyer can decide to add his/her own trademark on the property, through an upgrade of the selected materials, e.g. This will be a beautiful modern oasis in a charming neighborhood, within walking distance to Santa Catalina and Palma centre.

#### Duplex apartment with private garden and pool in Son Espanyolet

HOUSE A\_ground & first floor

# More than a real estate agency

AAA

HOUSE A\_ground & first floor