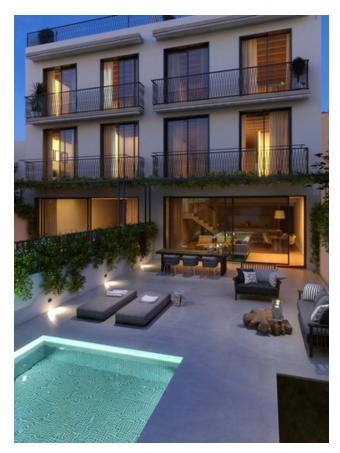

## Penthouse with large private roof terrace and garage in Son Espanyolet

We are proud to present another design project in the popular Son Espanyolet area. This magnificent house is only 5 minutes away from the Palma Tennis Club. The project is developed by a well-known developer that has been building successful projects in the area during the last 5 years.

This Penthouse will have a living area of approximately 90 m2, with 2 bedrooms, 2 bathrooms, an open kitchen and living room. You will also have the pleasure to enjoy a private roof terrace with generous space (approx 56 m2).

There is an option to buy the whole 3 storey house (see MFP031) or the ground floor with garden (MFP031A). The buyer can decide to add his/her own trademark to the property, through an upgrade of the selected materials, e.g. This will be a beautiful modern oasis in a charming neighborhood, within walking distance to Santa Catalina and Palma centre.