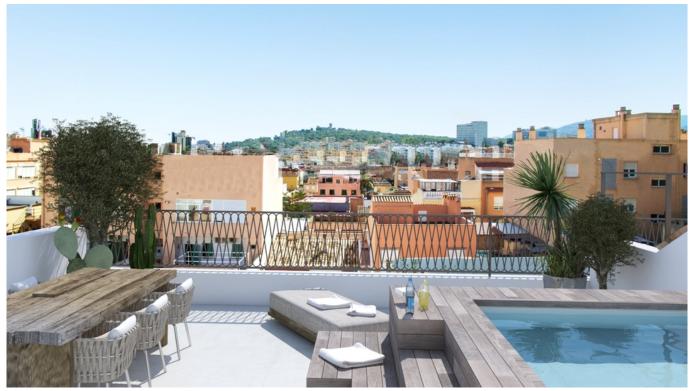

## Penthouse with large private roof terrace and garage in Son Espanyolet

We are proud to present another design project in the popular Son Espanyolet area. This magnificent house is only 5 minutes away from the Palma Tennis Club. The project is developed by a well-known developer that has been building successful projects in the area during the last 5 years.

This Penthouse will have a living area of approximately 90 m2, with 2 bedrooms, 2 bathrooms, an open kitchen and living room. You will also have the pleasure to enjoy a private roof terrace with generous space (approx 56 m2).

There is an option to buy the whole 3 storey house (see MFP031) or the ground floor with garden (MFP031A). The buyer can decide to add his/her own trademark to the property, through an upgrade of the selected materials, e.g. This will be a beautiful modern oasis in a charming neighborhood, within walking distance to Santa Catalina and Palma centre.