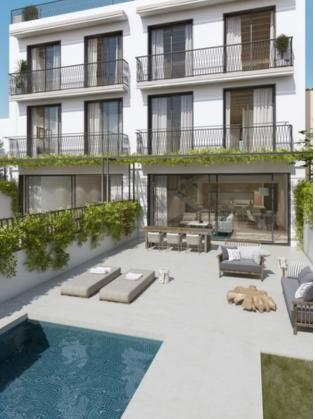

This Penthouse will have a living area of approximately 90 m2, with 2 bedrooms, 2 bathrooms, an open kitchen and living room. You will also have the pleasure to enjoy a private roof terrace with generous space (approx 56 m2).

There is an option to buy the whole 3 storey house (see MFP031) or the ground floor with garden (MFP031A). The buyer can decide to add his/her own trademark to the property, through an upgrade of the selected materials, e.g. This will be a beautiful modern oasis in a charming neighborhood, within walking distance to Santa Catalina and Palma centre.