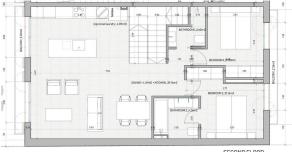

This Penthouse will have a living area of approximately 90 m2, with 2 bedrooms, 2 bathrooms, an open kitchen and living room. You will also have the pleasure to enjoy a private roof terrace with generous space (approx 56 m2).