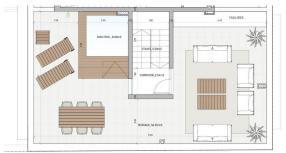

This Penthouse will have a living area of approximately 90 m2, with 2 bedrooms, 2 bathrooms, an open kitchen and living room. You will also have the pleasure to enjoy a private roof terrace with generous space (approx 56 m2).