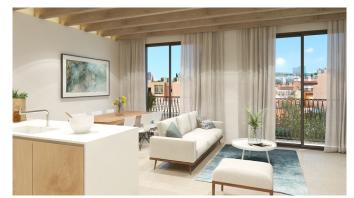

This Penthouse will have a living area of approximately 90 m2, with 2 bedrooms, 2 bathrooms, an open kitchen and living room. You will also have the pleasure to enjoy a private roof terrace with generous space (approx 56 m2).

There is an option to buy the whole 3 storey house (see MFP031) or the ground floor with garden (MFP031A). The buyer can decide to add his/her own trademark to the property, through an upgrade of the selected materials, e.g. This will be a beautiful modern oasis in a charming neighborhood, within walking distance to Santa Catalina and Palma centre.