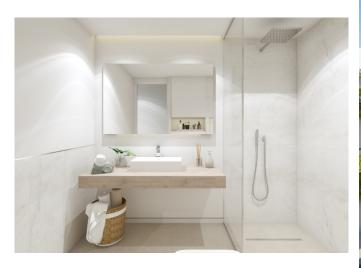

This Penthouse will have a living area of approximately 90 m2, with 2 bedrooms, 2 bathrooms, an open kitchen and living room. You will also have the pleasure to enjoy a private roof terrace with generous space (approx 56 m2).

Additional information: air conditioning, heating, double glazing, elevator.