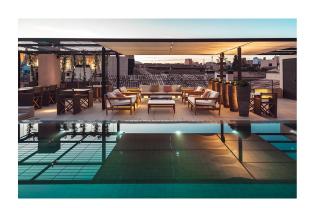

Two beautiful duplex townhouses will be built, inspired by stylish boutique hotels and built with highest standards and natural materials. The spacious living room area with open kitchen has 3,3 meters ceiling with classic beams and natural materials. The bathrooms are tiled with natural stones and all the bedrooms have built in wardrobes and bathrooms en suit. Both houses have basement with option to construct a modern wine cellar, home cinema, gym etc. The wonderful sun drenched roof top terraces with pool and outdoor kitchen, offer you stunning panoramic views. The houses are under construction and will be finished in fall 2018.