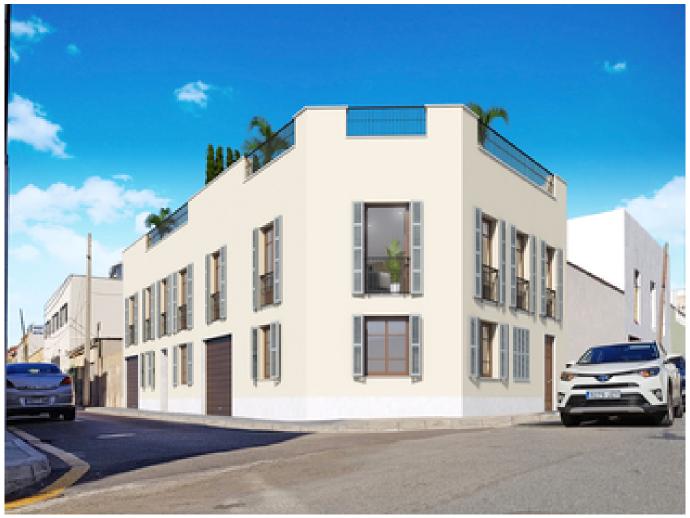

## Unique twin house project in Molinar with amazing views and roof top terrace

With its super prime location in Portixol / El Molinar in the outskirts of Palma, this unique twin house project gives you the opportunity of living relaxed in a beach oriented community. Portixol / El Molinar has become one of Palmas most trendy areas and the proximity to the city centre, the beach and the airport makes it an ideal place to live.

Two beautiful duplex townhouses will be built, inspired by stylish boutique hotels and built with highest standards and natural materials. The spacious living room area with open kitchen has 3,3 meters ceiling with classic beams and natural materials. The bathrooms are tiled with natural stones and all the bedrooms have built in wardrobes and bathrooms en suit. Both houses have basement with option to construct a modern wine cellar, home cinema, gym etc. The wonderful sun drenched roof top terraces with pool and outdoor kitchen, offer you stunning panoramic views. The houses are under construction and will be finished in fall 2018.

Additional information: garage, underfloor heating, air conditioning.

The house facing into the street is 1850000 Euros, whilst the corner house with even better views will be 2600000 Euros.

Portixol is a sought after area with a beautiful promenade that has a wide selection of popular restaurants and cozy cafes. It is less than 30 minutes walking distance to the beautiful cathedral and Palma city centre.