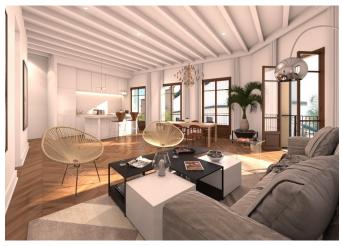

Two beautiful duplex townhouses will be built, inspired by stylish boutique hotels and built with highest standards and natural materials. The spacious living room area with open kitchen has 3,3 meters ceiling with classic beams and natural materials. The bathrooms are tiled with natural stones and all the bedrooms have built in wardrobes and bathrooms en suit. Both houses have basement with option to construct a modern wine cellar, home cinema, gym etc. The wonderful sun drenched roof top terraces with pool and outdoor kitchen, offer you stunning panoramic views. The houses are under construction and will be finished in fall 2018.