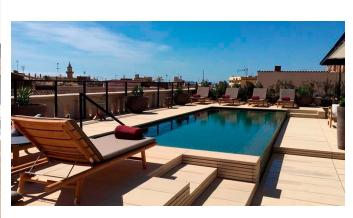

Two beautiful duplex townhouses will be built, inspired by stylish boutique hotels and built with highest standards and natural materials. The spacious living room area with open kitchen has 3,3 meters ceiling with classic beams and natural materials. The bathrooms are tiled with natural stones and all the bedrooms have built in wardrobes and bathrooms en suit. Both houses have basement with option to construct a modern wine cellar, home cinema, gym etc. The wonderful sun drenched roof top terraces with pool and outdoor kitchen, offer you stunning panoramic views. The houses are under construction and will be finished in fall 2018.