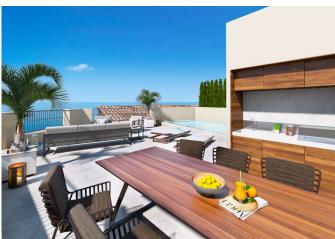

Two beautiful duplex townhouses will be built, inspired by stylish boutique hotels and built with highest standards and natural materials. The spacious living room area with open kitchen has 3,3 meters ceiling with classic beams and natural materials. The bathrooms are tiled with natural stones and all the bedrooms have built in wardrobes and bathrooms en suit. Both houses have basement with option to construct a modern wine cellar, home cinema, gym etc. The wonderful sun drenched roof top terraces with pool and outdoor kitchen, offer you stunning panoramic views. The houses are under construction and will be finished in fall 2018.