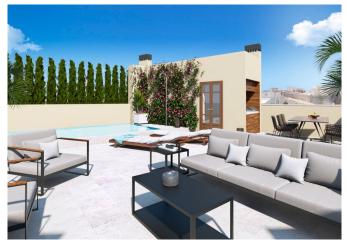

Two beautiful duplex townhouses will be built, inspired by stylish boutique hotels and built with highest standards and natural materials. The spacious living room area with open kitchen has 3,3 meters ceiling with classic beams and natural materials. The bathrooms are tiled with natural stones and all the bedrooms have built in wardrobes and bathrooms en suit. Both houses have basement with option to construct a modern wine cellar, home cinema, gym etc. The wonderful sun drenched roof top terraces with pool and outdoor kitchen, offer you stunning panoramic views. The houses are under construction and will be finished in fall 2018.