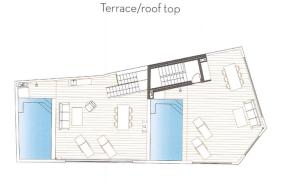

Two beautiful duplex townhouses will be built, inspired by stylish boutique hotels and built with highest standards and natural materials. The spacious living room area with open kitchen has 3,3 meters ceiling with classic beams and natural materials. The bathrooms are tiled with natural stones and all the bedrooms have built in wardrobes and bathrooms en suit. Both houses have basement with option to construct a modern wine cellar, home cinema, gym etc. The wonderful sun drenched roof top terraces with pool and outdoor kitchen, offer you stunning panoramic views. The houses are under construction and will be finished in fall 2018.