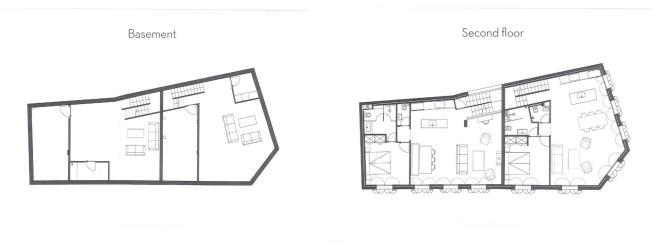

Two beautiful duplex townhouses will be built, inspired by stylish boutique hotels and built with highest standards and natural materials. The spacious living room area with open kitchen has 3,3 meters ceiling with classic beams and natural materials. The bathrooms are tiled with natural stones and all the bedrooms have built in wardrobes and bathrooms en suit. Both houses have basement with option to construct a modern wine cellar, home cinema, gym etc. The wonderful sun drenched roof top terraces with pool and outdoor kitchen, offer you stunning panoramic views. The houses are under construction and will be finished in fall 2018.