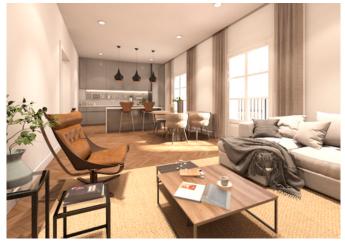

Renowned arhitects and devolopers are in this unique project offering a contemporary touch of the Mediterranean with an interior that feel both vibrant and homey. The apartments combine light colours with natural materials, while large windows bring in plenty of daylight. The floors have a dark finish that harmonises beautifully with materials such as Carrara marble and linen fabrics. The kitchen and bathrooms pick up on details from the rest of the interior. The apartments are organized across three distinctive storeys, each with French balconies and two units have their own patio. The secluded roof terrace consists of a large communal space with sun beds, splash pool, lounge sofas and a barbeque/dinner area – all which are shared by the four apartments. The terrace is overlooking Palma's harbour and the majestic cathedral.