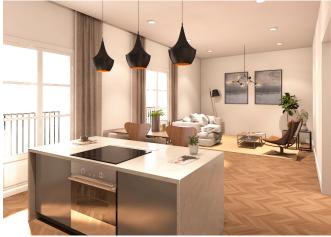

Renowned arhitects and devolopers are in this unique project offering a contemporary touch of the Mediterranean with an interior that feel both vibrant and homey. The apartments combine light colours with natural materials, while large windows bring in plenty of daylight. The floors have a dark finish that harmonises beautifully with materials such as Carrara marble and linen fabrics. The kitchen and bathrooms pick up on details from the rest of the interior. The apartments are organized across three distinctive storeys, each with French balconies and two units have their own patio. The secluded roof terrace consists of a large communal space with sun beds, splash pool, lounge sofas and a barbeque/dinner area – all which are shared by the four apartments. The terrace is overlooking Palma's harbour and the majestic cathedral.