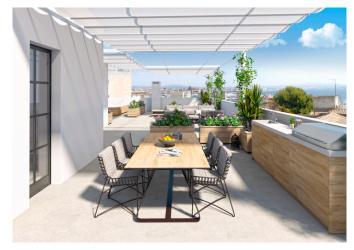

Renowned arhitects and devolopers are in this unique project offering a contemporary touch of the Mediterranean with an interior that feel both vibrant and homey. The apartments combine light colours with natural materials, while large windows bring in plenty of daylight. The floors have a dark finish that harmonises beautifully with materials such as Carrara marble and linen fabrics. The kitchen and bathrooms pick up on details from the rest of the interior. The apartments are organized across three distinctive storeys, each with French balconies and two units have their own patio. The secluded roof terrace consists of a large communal space with sun beds, splash pool, lounge sofas and a barbeque/dinner area – all which are shared by the four apartments. The terrace is overlooking Palma's harbour and the majestic cathedral.

More information about the apartments under MFP051A and MFP051B.

Additional information: Siemens home appliances, swimming pool, led lights, black iron railing, custom made cabinets, air conditioning, underfloor heating, communal roof top terrace with pool and outdoor- shower and kitchen.