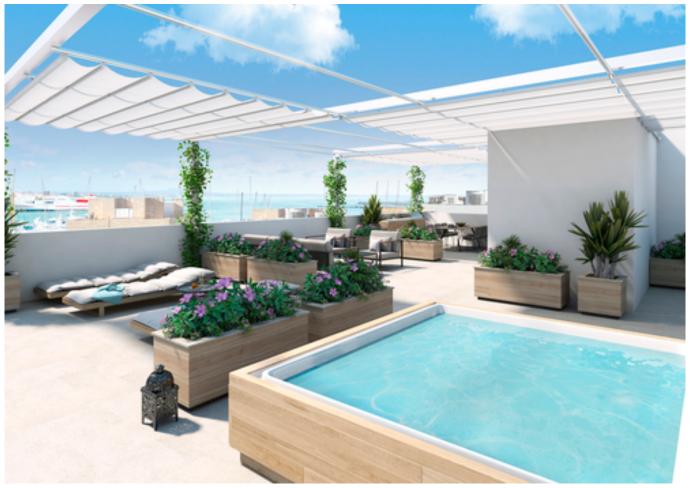

Renowned arhitects and devolopers are in this unique project offering a contemporary touch of the Mediterranean with an interior that feel both vibrant and homey. The apartments combine light colours with natural materials, while large windows bring in plenty of daylight. The floors have a dark finish that harmonises beautifully with materials such as Carrara marble and linen fabrics. The kitchen and bathrooms pick up on details from the rest of the interior. The apartments are organized across three distinctive storeys, each with French balconies and two units have their own patio. The secluded roof terrace consists of a large communal space with sun beds, splash pool, lounge sofas and a barbeque/dinner area – all which are shared by the four apartments. The terrace is overlooking Palma's harbour and the majestic cathedral.

More information about the apartments under MFP051A and MFP051B.

Additional information: Siemens home appliances, swimming pool, led lights, black iron railing, custom made cabinets, air conditioning, underfloor heating, communal roof top terrace with pool and outdoor- shower and kitchen.