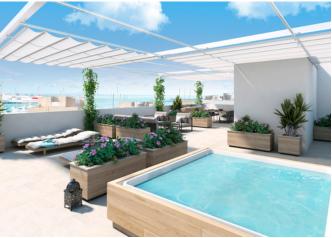

Renowned arhitects and devolopers are in this unique project offering a contemporary touch of the Mediterranean with an interior that feel both vibrant and homey. The apartments combine light colours with natural materials, while large windows bring in plenty of daylight. The floors have a dark finish that harmonises beautifully with materials such as Carrara marble and linen fabrics. The kitchen and bathrooms pick up on details from the rest of the interior. The apartments are organized across three distinctive storeys, each with French balconies and two units have their own patio. The secluded roof terrace consists of a large communal space with sun beds, splash pool, lounge sofas and a barbeque/dinner area – all which are shared by the four apartments. The terrace is overlooking Palma's harbour and the majestic cathedral.