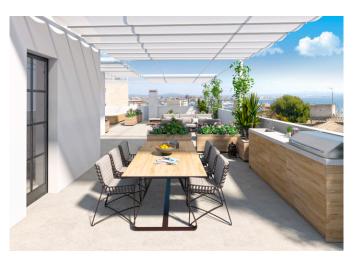

Renowned arhitects and devolopers are in this unique project offering a contemporary touch of the Mediterranean with an interior that feel both vibrant and homey. The apartments combine light colours with natural materials, while large windows bring in plenty of daylight. The floors have a dark finish that harmonises beautifully with materials such as Carrara marble and linen fabrics. The kitchen and bathrooms pick up on details from the rest of the interior. The apartments are organized across three distinctive storeys, each with French balconies and two units have their own patio. The secluded roof terrace consists of a large communal space with sun beds, splash pool, lounge sofas and a barbeque/dinner area – all which are shared by the four apartments. The terrace is overlooking Palma's harbour and the majestic cathedral.