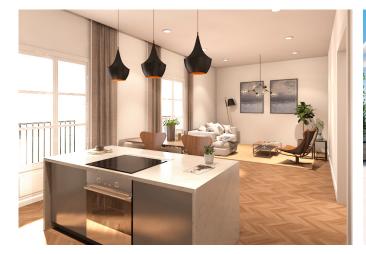

Renowned arhitects and devolopers are in this unique project offering a contemporary touch of the Mediterranean with an interior that feel both vibrant and homey. The apartments combine light colours with natural materials, while large windows bring in plenty of daylight. The floors have a dark finish that harmonises beautifully with materials such as Carrara marble and linen fabrics. The kitchen and bathrooms pick up on details from the rest of the interior. The apartments are organized across three distinctive storeys, each with French balconies and two units have their own patio. The secluded roof terrace consists of a large communal space with sun beds, splash pool, lounge sofas and a barbeque/dinner area – all which are shared by the four apartments. The terrace is overlooking Palma's harbour and the majestic cathedral.

The two ground floor apartments have a living area of 88 m2, with 2 bedrooms and 2 bathrooms, one of them en suite.

More information about the apartments on the upper floor: MFP051B

Additional information: Siemens home appliances, outdoor shower, outdoor kitchen, swimming pool, led lights, black iron railing, custom made cabinets, air conditioning, underfloor heating, communal roof top terrace with pool.