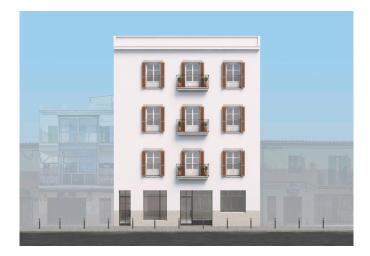

## An urban oasis above the Palma harbour with large community terrace

This project is a totally revamped residential building in Palma's central and upcoming district El Terreno. The whole area is undergoing extensive regeneration and is predicted to be one of Palma's new hotspots. This 60s apartment building will be transformed to a contemporary construction with four exclusive apartments. The area has popular Santa Catalina as a near neighbour and is close to the Bellver forest, a large area of natural beauty. El Terreno occupies the slope that rises up from the harbour side promenade of the west side of Paseo Maritimo, with Palma city centre just a 15 minutes' stroll away.

Renowned arhitects and devolopers are in this unique project offering a contemporary touch of the Mediterranean with an interior that feel both vibrant and homey. The apartments combine light colours with natural materials, while large windows bring in plenty of daylight. The floors have a dark finish that harmonises beautifully with materials such as Carrara marble and linen fabrics. The kitchen and bathrooms pick up on details from the rest of the interior. The apartments are organized across three distinctive storeys, each with French balconies and two units have their own patio. The secluded roof terrace consists of a large communal space with sun beds, splash pool, lounge sofas and a barbeque/dinner area – all which are shared by the four apartments. The terrace is overlooking Palma's harbour and the majestic cathedral.