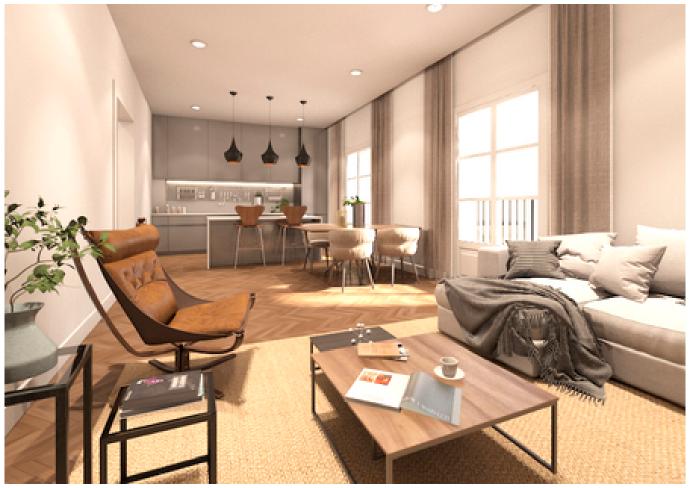

Renowned arhitects and devolopers are in this unique project offering a contemporary touch of the Mediterranean with an interior that feel both vibrant and homey. The apartments combine light colours with natural materials, while large windows bring in plenty of daylight. The floors have a dark finish that harmonises beautifully with materials such as Carrara marble and linen fabrics. The kitchen and bathrooms pick up on details from the rest of the interior. The apartments are organized across three distinctive storeys, each with French balconies and two units have their own patio. The secluded roof terrace consists of a large communal space with sun beds, splash pool, lounge sofas and a barbeque/dinner area – all which are shared by the four apartments. The terrace is overlooking Palma's harbour and the majestic cathedral.

The two ground floor apartments have a living area of 88 m2, with 2 bedrooms and 2 bathrooms, one of them en suite.

More information about the apartments on the upper floor: MFP051B

Additional information: Siemens home appliances, outdoor shower, outdoor kitchen, swimming pool, led lights, black iron railing, custom made cabinets, air conditioning, underfloor heating, communal roof top terrace with pool.