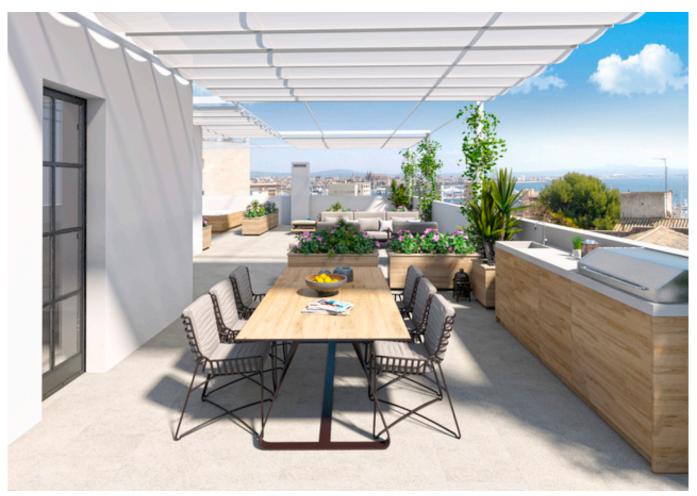

Renowned arhitects and devolopers are in this unique project offering a contemporary touch of the Mediterranean with an interior that feel both vibrant and homey. The apartments combine light colours with natural materials, while large windows bring in plenty of daylight. The floors have a dark finish that harmonises beautifully with materials such as Carrara marble and linen fabrics. The kitchen and bathrooms pick up on details from the rest of the interior. The apartments are organized across three distinctive storeys, each with French balconies and two units have their own patio. The secluded roof terrace consists of a large communal space with sun beds, splash pool, lounge sofas and a barbeque/dinner area – all which are shared by the four apartments. The terrace is overlooking Palma's harbour and the majestic cathedral.

The two apartments on the second floor have a living area of aprox 135 m2, with 2 bedrooms and 2 bathrooms, one of them en suite. A part from the communal roof top terrace, these apartments aso offer a smaller private terrace of aprox 4,5 m2, as well as a private parking place.