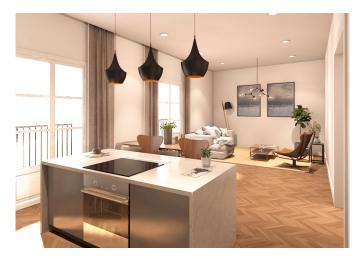

Renowned arhitects and devolopers are in this unique project offering a contemporary touch of the Mediterranean with an interior that feel both vibrant and homey. The apartments combine light colours with natural materials, while large windows bring in plenty of daylight. The floors have a dark finish that harmonises beautifully with materials such as Carrara marble and linen fabrics. The kitchen and bathrooms pick up on details from the rest of the interior. The apartments are organized across three distinctive storeys, each with French balconies and two units have their own patio. The secluded roof terrace consists of a large communal space with sun beds, splash pool, lounge sofas and a barbeque/dinner area – all which are shared by the four apartments. The terrace is overlooking Palma's harbour and the majestic cathedral.