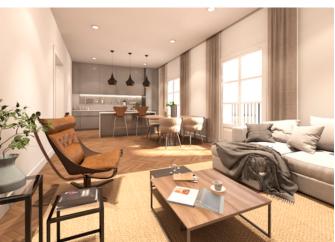

Renowned arhitects and devolopers are in this unique project offering a contemporary touch of the Mediterranean with an interior that feel both vibrant and homey. The apartments combine light colours with natural materials, while large windows bring in plenty of daylight. The floors have a dark finish that harmonises beautifully with materials such as Carrara marble and linen fabrics. The kitchen and bathrooms pick up on details from the rest of the interior. The apartments are organized across three distinctive storeys, each with French balconies and two units have their own patio. The secluded roof terrace consists of a large communal space with sun beds, splash pool, lounge sofas and a barbeque/dinner area – all which are shared by the four apartments. The terrace is overlooking Palma's harbour and the majestic cathedral.