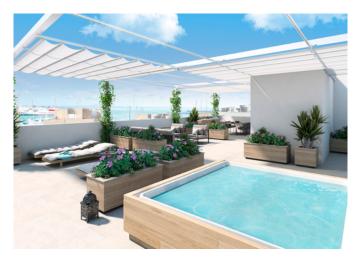

Renowned arhitects and devolopers are in this unique project offering a contemporary touch of the Mediterranean with an interior that feel both vibrant and homey. The apartments combine light colours with natural materials, while large windows bring in plenty of daylight. The floors have a dark finish that harmonises beautifully with materials such as Carrara marble and linen fabrics. The kitchen and bathrooms pick up on details from the rest of the interior. The apartments are organized across three distinctive storeys, each with French balconies and two units have their own patio. The secluded roof terrace consists of a large communal space with sun beds, splash pool, lounge sofas and a barbeque/dinner area – all which are shared by the four apartments. The terrace is overlooking Palma's harbour and the majestic cathedral.