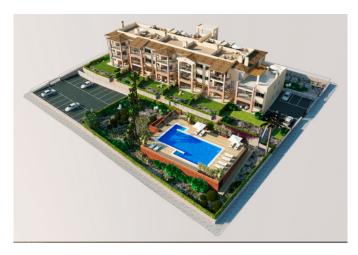

This exclusive development has a communal pool and gardens for the owners to enjoy. Each apartment includes an outdoor parking space within the complex. It is an exclusive complex with just 17 apartments, all with large terraces, three bedrooms and two bathrooms. The 108 m2 top floor apartments have besides the nice private terrace of 14 m2 an additional large 49 m2 solarium terraces with breathtaking views. All the apartments have a spacious living-dining room, open plan kitchen with a breakfast bar, two bathrooms, one of of them en suite, and a utility room. The apartments have fitted kitchens equipped with oven, vitroceramic hob and extractor hood, bathrooms with exquisite tiles and top-quality fixtures and fittings. For more information about the other properties please see: