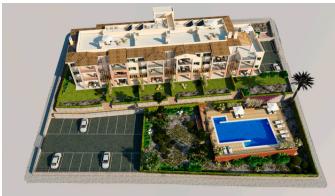

## Stylish penthouses with solarium terraces, communal pool and garden next to the beach at Cala Mesquida

This modern, Mediterranean style residential complex is located by Cala Mesquida and has direct access to the beach (200 m walk). This is a one building-complex with spacious three bedroom apartments, where you can enjoy the fabulous sea views and the spectacular blend of blue and turquoise tones of the crystalline waters.

This exclusive development has a communal pool and gardens for the owners to enjoy. Each apartment includes an outdoor parking space within the complex. It is an exclusive complex with just 17 apartments, all with large terraces, three bedrooms and two bathrooms. The 108 m2 top floor apartments have besides the nice private terrace of 14 m2 an additional large 49 m2 solarium terraces with breathtaking views. All the apartments have a spacious living-dining room, open plan kitchen with a breakfast bar, two bathrooms, one of of them en suite, and a utility room. The apartments have fitted kitchens equipped with oven, vitroceramic hob and extractor hood, bathrooms with exquisite tiles and top-quality fixtures and fittings. For more information about the other properties please see:

Additional information: double glazing, heating, air conditioning, exterior parking, communal swimming pool and garden.

Ref.: MFP052C

Stylish penthouses with solarium terraces, communal pool and garden next to the beach at Cala Mesquida