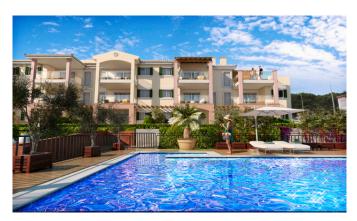

This exclusive development has a communal pool and gardens for the owners to enjoy. Each apartment includes an outdoor parking space within the complex. It is an exclusive complex with just 17 apartments, all with large terraces, three bedrooms and two bathrooms. The 108 m2 top floor apartments have besides the nice private terrace of 14 m2 an additional large 49 m2 solarium terraces with breathtaking views. All the apartments have a spacious living-dining room, open plan kitchen with a breakfast bar, two bathrooms, one of of them en suite, and a utility room. The apartments have fitted kitchens equipped with oven, vitroceramic hob and extractor hood, bathrooms with exquisite tiles and top-quality fixtures and fittings. For more information about the other properties please see: