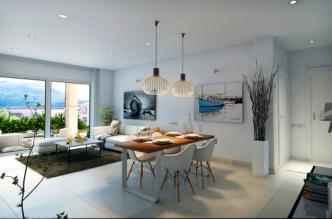

This exclusive development has a communal pool and gardens for the owners to enjoy. Each apartment includes an outdoor parking space within the complex. It is an exclusive complex with just 17 apartments, all with large terraces, three bedrooms and two bathrooms. The 108 m2 top floor apartments have besides the nice private terrace of 14 m2 an additional large 49 m2 solarium terraces with breathtaking views. All the apartments have a spacious living-dining room, open plan kitchen with a breakfast bar, two bathrooms, one of of them en suite, and a utility room. The apartments have fitted kitchens equipped with oven, vitroceramic hob and extractor hood, bathrooms with exquisite tiles and top-quality fixtures and fittings. For more information about the other properties please see: