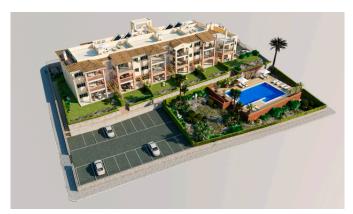

This exclusive development has a communal pool and gardens for the owners to enjoy. Each apartment includes an outdoor parking space within the complex. It is an exclusive complex with just 17 apartments, all with large terraces, three bedrooms and two bathrooms. The 108 m2 top floor apartments have besides the nice private terrace of 14 m2 an additional large 49 m2 solarium terraces with breathtaking views. All the apartments have a spacious living-dining room, open plan kitchen with a breakfast bar, two bathrooms, one of of them en suite, and a utility room. The apartments have fitted kitchens equipped with oven, vitroceramic hob and extractor hood, bathrooms with exquisite tiles and top-quality fixtures and fittings. For more information about the other properties please see: