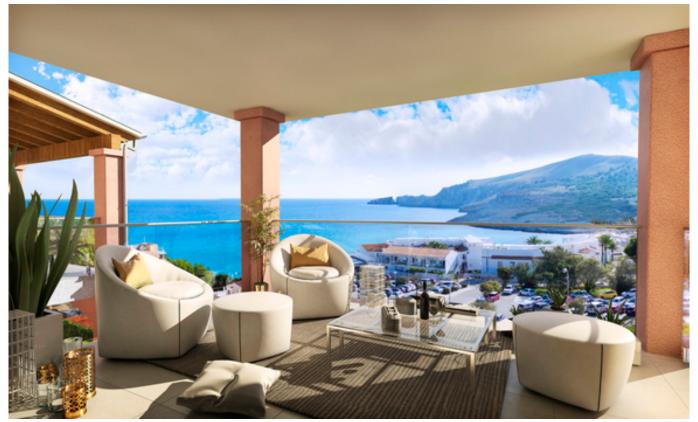

## Stylish penthouses with solarium terraces, communal pool and garden next to the beach at Cala Mesquida

This modern, Mediterranean style residential complex is located by Cala Mesquida and has direct access to the beach (200 m walk). This is a one building-complex with spacious three bedroom apartments, where you can enjoy the fabulous sea views and the spectacular blend of blue and turquoise tones of the crystalline waters.

This exclusive development has a communal pool and gardens for the owners to enjoy. Each apartment includes an outdoor parking space within the complex. It is an exclusive complex with just 17 apartments, all with large terraces, three bedrooms and two bathrooms. The 108 m2 top floor apartments have besides the nice private terrace of 14 m2 an additional large 49 m2 solarium terraces with breathtaking views. All the apartments have a spacious living-dining room, open plan kitchen with a breakfast bar, two bathrooms, one of of them en suite, and a utility room. The apartments have fitted kitchens equipped with oven, vitroceramic hob and extractor hood, bathrooms with exquisite tiles and top-quality fixtures and fittings. For more information about the other properties please see: