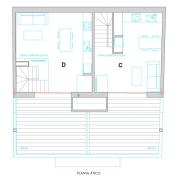

## Ref.: MFP054

Stylish duplex apartments in new project close to Palma city centre

Superficie Vivienda D76,21 m²Terraza Vivienda D14,86 m²

Superficie Vivienda C75,48 m²Terraza Vivienda C14,76 m²