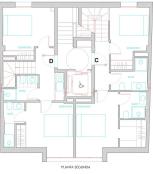

## Ref.: MFP054

Stylish duplex apartments in new project close to Palma city centre

Superficie Vivienda D76,21 m²Terraza Vivienda D14,86 m²

Superficie Vivienda C75,48 m²Terraza Vivienda C14,76 m²