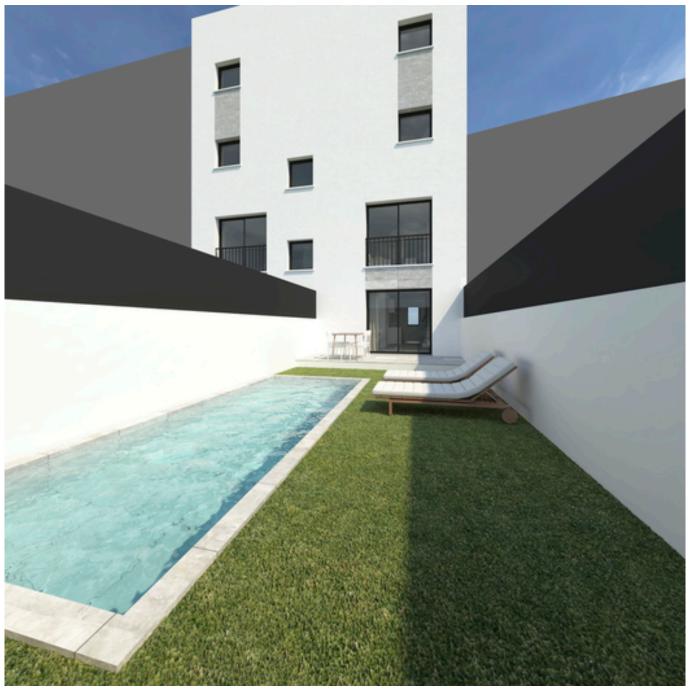

## Stylish duplex apartments in new project close to Palma city centre

An experienced and well renowned building company will carry out this new project in the area of Son Cotoner, close to Santa Catalina, as well as to the centre of Palma. There will be 4 apartments: 2 ground floor duplex with private garden and pool (MFP054A) and 2 penthouse duplex with roof terrace (MFP054B). The apartments will have a living area of aprox 60 m2, with 2 bedrooms and 2 bathrooms, an open plan kitchen and living room plus nice outside areas.

It will be a stylish building and apartments with all the features for modern living; a perfect combination between Mediterranean architecture and Scandinavian inspired design. The apartments are under construction and are expected to be ready in Feruary 2020.

Additional information: Air conditioning, heating, double glazing, terrace.

| F | Son Cotoner     | \$¢ | no      |          | no |
|---|-----------------|-----|---------|----------|----|
| Ę | 2               | ÷   | 2       |          | no |
| F | 60 m2 + ఏ≒ 0 m2 | 79  | 300.000 | <b>^</b> | no |