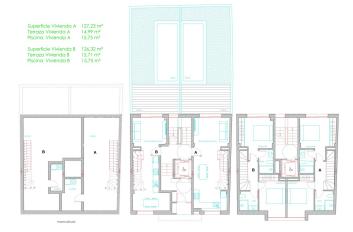

## Stylish duplex apartments in new project close to Palma city centre

An experienced and well renowned building company will carry out this new project in the area of Son Cotoner, close to Santa Catalina, as well as to the centre of Palma. There will be 4 apartments: 2 ground floor duplex with private garden and pool (MFP054A) and 2 penthouse duplex with roof terrace (MFP054B). The apartments will have a living area of aprox 60 m2, with 2 bedrooms and 2 bathrooms, an open plan kitchen and living room plus nice outside areas.

## Ref.: MFP054

Stylish duplex apartments in new project close to Palma city centre

Superficie Vivienda D76,21 m²Terraza Vivienda D14,86 m²

Superficie Vivienda C75,48 m²Terraza Vivienda C14,76 m²