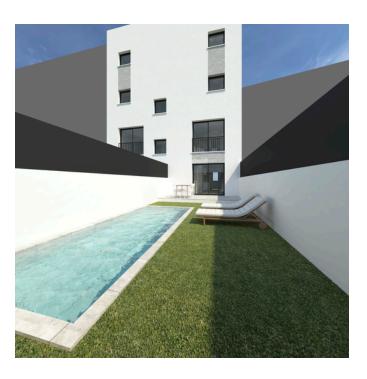

There will be 4 apartments: 2 ground floor duplex with private garden and pool and 2 penthouse duplex with roof terrace (MFP054B). The apartments on the ground floor will have a constructed living area of aprox 127 m2. On the first floor you will find the kitchen, the open plan living room and a guest toilet. On the upper floor you will ifnd the 2 bedrooms with bathrooms, one of them en suite. These duplex will have a very nice exterior area with private terrace, garden and pool. A great opportunity to become the first owner of a design apartment close to Palma centre.