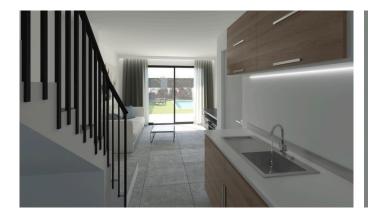

There will be 4 apartments: 2 ground floor duplex with private garden and pool and 2 penthouse duplex with roof terrace (MFP054B). The apartments on the ground floor will have a constructed living area of aprox 127 m2. On the first floor you will find the kitchen, the open plan living room and a guest toilet. On the upper floor you will ifnd the 2 bedrooms with bathrooms, one of them en suite. These duplex will have a very nice exterior area with private terrace, garden and pool. A great opportunity to become the first owner of a design apartment close to Palma centre.