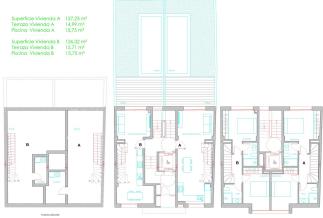

There will be 4 apartments: 2 ground floor duplex with private garden and pool and 2 penthouse duplex with roof terrace (MFP054B). The apartments on the ground floor will have a constructed living area of aprox 127 m2. On the first floor you will find the kitchen, the open plan living room and a guest toilet. On the upper floor you will ifnd the 2 bedrooms with bathrooms, one of them en suite. These duplex will have a very nice exterior area with private terrace, garden and pool. A great opportunity to become the first owner of a design apartment close to Palma centre.