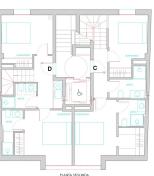

There will be 4 apartments: 2 ground floor duplex with private garden and pool (MFP054A) and 2 penthouse duplex with roof terrace. The penthouse duplex will have a constructed living area of aprox 75 m2, with the 2 bedrooms and bathroom(s) on the first floor, and the open plan kitchen and living room on the second floor. To highlight is the roof terrace where you can enjoy outdoor living in your brand new home.