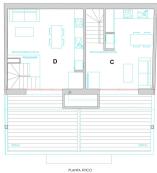

There will be 4 apartments: 2 ground floor duplex with private garden and pool (MFP054A) and 2 penthouse duplex with roof terrace. The penthouse duplex will have a constructed living area of aprox 75 m2, with the 2 bedrooms and bathroom(s) on the first floor, and the open plan kitchen and living room on the second floor. To highlight is the roof terrace where you can enjoy outdoor living in your brand new home.