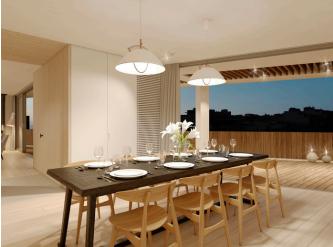

The smart floor plan with 217 m2 living area will be distributed in 3 bedrooms, 3 bathrooms, a large kitchen with dining room and open living room. All areas are generous, bright and spacious. The master bedroom has a walkin-closet and bathroom en suite. The penthouse enjoys a huge terrace, surrounding almost the whole apartment, with access from most of the rooms. It will be the perfect space to relax in the loungers or enjoy dinner with family and friends.