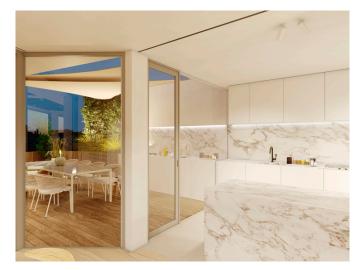

The smart floor plan with 217 m2 living area will be distributed in 3 bedrooms, 3 bathrooms, a large kitchen with dining room and open living room. All areas are generous, bright and spacious. The master bedroom has a walkin-closet and bathroom en suite. The penthouse enjoys a huge terrace, surrounding almost the whole apartment, with access from most of the rooms. It will be the perfect space to relax in the loungers or enjoy dinner with family and friends.