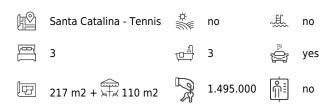

The smart floor plan with 217 m2 living area will be distributed in 3 bedrooms, 3 bathrooms, a large kitchen with dining room and open living room. All areas are generous, bright and spacious. The master bedroom has a walkin-closet and bathroom en suite. The penthouse enjoys a huge terrace, surrounding almost the whole apartment, with access from most of the rooms. It will be the perfect space to relax in the loungers or enjoy dinner with family and friends.

Additional information: air conditioning, heating, double glazing, 2 parking spaces.

Ref.: MFP056