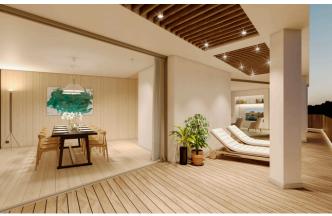

The smart floor plan with 217 m2 living area will be distributed in 3 bedrooms, 3 bathrooms, a large kitchen with dining room and open living room. All areas are generous, bright and spacious. The master bedroom has a walkin-closet and bathroom en suite. The penthouse enjoys a huge terrace, surrounding almost the whole apartment, with access from most of the rooms. It will be the perfect space to relax in the loungers or enjoy dinner with family and friends.