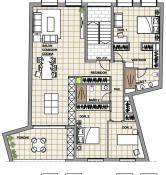

The properties offer high quality materials, stylish design, overall, a beautiful concept for the modern life in a tranquil atmosphere close to nature. The constructed areas range from 110-150 m2, while the net living areas are between 89 and 127 m2. All four properties offer different terrace areas, and the interiors have an open plan layout with bright living room and kitchen. There are two apartments with 3 bedrooms and 2 bathrooms, one on the ground floor and the other is on the first floor:

1<sup>st</sup>floor apartment: 110 m2 living area, 3 bedrooms, 16 m2 terrace, 365000 Euros.

More information about ground floor apartments: MFP057A

Additional information: air conditioning, heating, double glazing. There is an option to add a storage room and a garage space in the basement for an additional 30000 Euros.