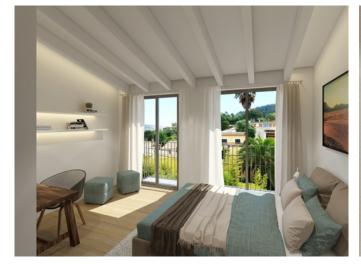

The properties offer high quality materials, stylish design, overall, a beautiful concept for the modern life in a tranquil atmosphere close to nature. The constructed areas range from 110-150 m2, while the net living areas are between 89 and 127 m2. All four properties offer different terrace areas, and the interiors have an open plan layout with bright living room and kitchen. There are two apartments with 3 bedrooms and 2 bathrooms, one on the ground floor and the other is on the first floor:

1<sup>st</sup>floor apartment: 110 m2 living area, 3 bedrooms, 16 m2 terrace, 365000 Euros.

More information about ground floor apartments: MFP057A

Additional information: air conditioning, heating, double glazing. There is an option to add a storage room and a garage space in the basement for an additional 30000 Euros.