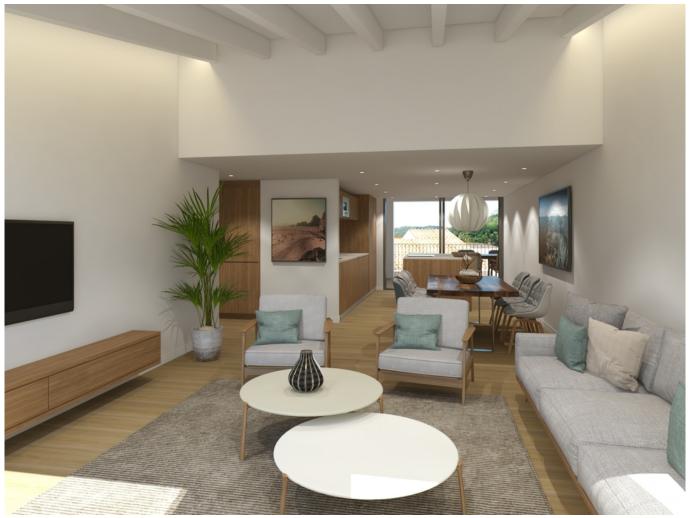

The properties offer high quality materials, stylish design, overall, a beautiful concept for the modern life in a tranquil atmosphere close to nature. The constructed areas range from 110-150 m2, while the net living areas are between 89 and 127 m2. All four properties offer different terrace areas, and the interiors have an open plan layout with bright living room and kitchen. There are two apartments with 3 bedrooms and 2 bathrooms, one on the ground floor and the other is on the first floor:

1<sup>st</sup>floor apartment: 110 m2 living area, 3 bedrooms, 16 m2 terrace, 365000 Euros.

More information about ground floor apartments: MFP057A

Additional information: air conditioning, heating, double glazing. There is an option to add a storage room and a garage space in the basement for an additional 30000 Euros.