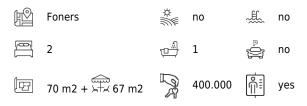

One of the penthouses has already been reserved, the one that is available has a living area of 70 m2, with 2 bedrooms, 1 bathroom, a large living room with open kitchen, and a wonderful 67 m2 large private roof terrace with pool.