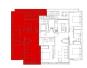

## **VIVIENDA 502**

SUPERFICIE ÚTIL = 69,68 m2 SUPERFICIE CONSTRUIDA = 79,19 m2 SUPERFICIE TERRAZA = 67,85 m2

LOCALIZACIÓN EN PLANTA 5