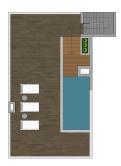

One of the penthouses has already been reserved, the one that is available has a living area of 70 m2, with 2 bedrooms, 1 bathroom, a large living room with open kitchen, and a wonderful 67 m2 large private roof terrace with pool.

## **VIVIENDA 502**

SUPERFICIE ÚTIL = 69,68 m2 SUPERFICIE CONSTRUIDA = 79,19 m2 SUPERFICIE TERRAZA = 67,85 m2

LOCALIZACIÓN EN PLANTA 5