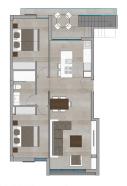

One of the penthouses has already been reserved, the one that is available has a living area of 70 m2, with 2 bedrooms, 1 bathroom, a large living room with open kitchen, and a wonderful 67 m2 large private roof terrace with pool.

## **VIVIENDA 502**

SUPERFICIE ÚTIL = 69,68 m2 SUPERFICIE CONSTRUIDA = 79,19 m2 SUPERFICIE TERRAZA = 67,85 m2

LOCALIZACIÓN EN PLANTA 5