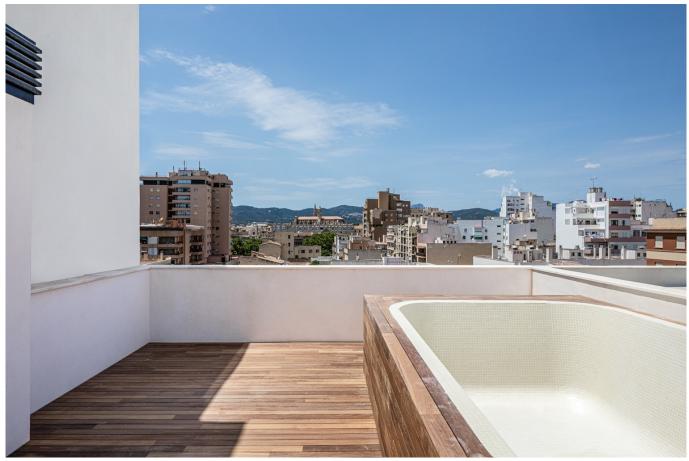

One of the penthouses has already been reserved, the one that is available has a living area of 70 m2, with 2 bedrooms, 1 bathroom, a large living room with open kitchen, and a wonderful 67 m2 large private roof terrace with pool.

Additional information: air conditioning, heating, double glazing, elevator.

Ref.: MFP058C

New project: Penthouse with private roof terrace and pool in Palma