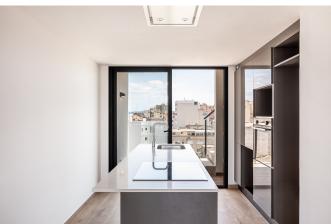

One of the penthouses has already been reserved, the one that is available has a living area of 70 m2, with 2 bedrooms, 1 bathroom, a large living room with open kitchen, and a wonderful 67 m2 large private roof terrace with pool.