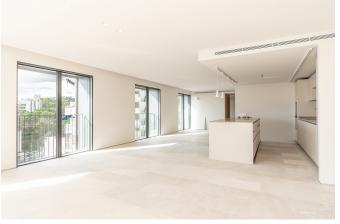

The apartments will have very high standards in design and materials. The design is modern with large windows, spacious living room with open kitchen and large terraces. Each apartment comes with its own private pool and an underground parking spaces and storage. There will be two ground floor flats (MFP063C), one on the first floor and one on the second floor. In addition there will be three spacious duplex penthouses (MFP063A), each with a private swimming pool on the roof. The ground floor apartments will have a big garden area with a swimming pool.

This spacious apartment is located on the first floor and has a living area of 209 m2 and a 88 m2 terrace with a private plunge pool. The apartment consists of a large spacious living room with open plan kitchen, 3 bedrooms, 2 bathrooms and a guest toilet and a garage space. The apartment on the second floor has a living area of 178 m2, which is divided into a large living room with an open plan kitchen, 3 bedrooms, 2 bathrooms and a parking space in a garage.