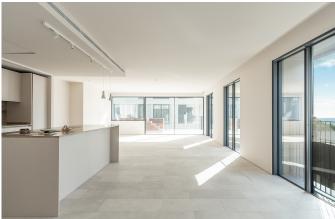

The apartments will have very high standards in design and materials. The design is modern with large windows, spacious living room with open kitchen and large terraces. Each apartment comes with its own private pool and an underground parking spaces and storage. There will be two ground floor flats (MFP063C), one on the first floor and one on the second floor. In addition there will be three spacious duplex penthouses (MFP063A), each with a private swimming pool on the roof. The ground floor apartments will have a big garden area with a swimming pool.

This spacious apartment is located on the first floor and has a living area of 209 m2 and a 88 m2 terrace with a private plunge pool. The apartment consists of a large spacious living room with open plan kitchen, 3 bedrooms, 2 bathrooms and a guest toilet and a garage space. The apartment on the second floor has a living area of 178 m2, which is divided into a large living room with an open plan kitchen, 3 bedrooms, 2 bathrooms and a parking space in a garage.