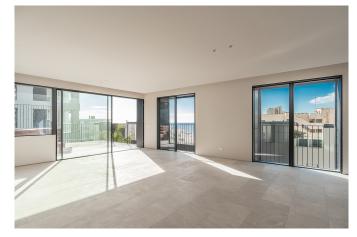

The apartments will have very high standards in design and materials. The design is modern with large windows, spacious living room with open kitchen and large terraces. Each apartment comes with its own private pool and an underground parking spaces and storage. There will be two ground floor flats (MFP063C), one on the first floor and one on the second floor. In addition there will be three spacious duplex penthouses (MFP063A), each with a private swimming pool on the roof. The ground floor apartments will have a big garden area with a swimming pool.

This spacious apartment is located on the first floor and has a living area of 209 m2 and a 88 m2 terrace with a private plunge pool. The apartment consists of a large spacious living room with open plan kitchen, 3 bedrooms, 2 bathrooms and a guest toilet and a garage space. The apartment on the second floor has a living area of 178 m2, which is divided into a large living room with an open plan kitchen, 3 bedrooms, 2 bathrooms and a parking space in a garage.