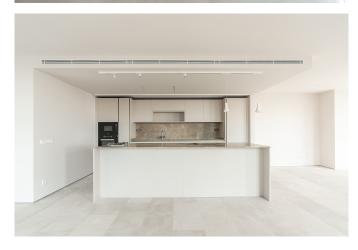

The apartments will have very high standards in design and materials. The design is modern with large windows, spacious living room with open kitchen and large terraces. Each apartment comes with its own private pool and an underground parking spaces and storage. There will be two ground floor flats (MFP063C), one on the first floor and one on the second floor. In addition there will be three spacious duplex penthouses (MFP063A), each with a private swimming pool on the roof. The ground floor apartments will have a big garden area with a swimming pool.

This spacious apartment is located on the first floor and has a living area of 209 m2 and a 88 m2 terrace with a private plunge pool. The apartment consists of a large spacious living room with open plan kitchen, 3 bedrooms, 2 bathrooms and a guest toilet and a garage space. The apartment on the second floor has a living area of 178 m2, which is divided into a large living room with an open plan kitchen, 3 bedrooms, 2 bathrooms and a parking space in a garage.