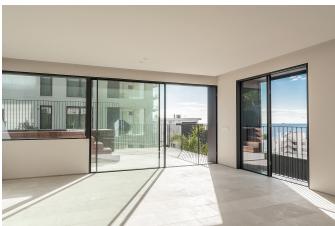

The apartments will have very high standards in design and materials. The design is modern with large windows, spacious living room with open kitchen and large terraces. Each apartment comes with its own private pool and an underground parking spaces and storage. There will be two ground floor flats (MFP063C), one on the first floor and one on the second floor. In addition there will be three spacious duplex penthouses (MFP063A), each with a private swimming pool on the roof. The ground floor apartments will have a big garden area with a swimming pool.

This spacious apartment is located on the first floor and has a living area of 209 m2 and a 88 m2 terrace with a private plunge pool. The apartment consists of a large spacious living room with open plan kitchen, 3 bedrooms, 2 bathrooms and a guest toilet and a garage space. The apartment on the second floor has a living area of 178 m2, which is divided into a large living room with an open plan kitchen, 3 bedrooms, 2 bathrooms and a parking space in a garage.