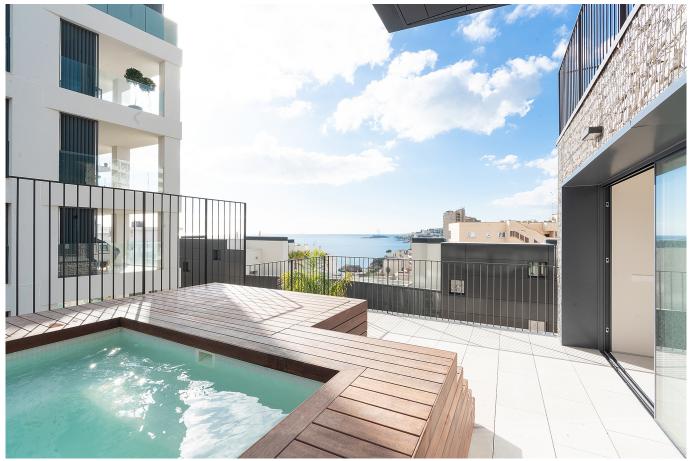

## Luxury apartment with private pool in Cala Major

Following the high demand from our clients of luxury properties in the area we are proud to present a new exclusive project in Cala Major. There will be only 7 apartments in total. The main features of these luxury apartments will be their extremely luxury design, their beautiful views and their spacious layout. The project is carried out by a well known developer and is designed by the reputable and award winning architect studio Gras Architects.

The apartments will have very high standards in design and materials. The design is modern with large windows, spacious living room with open kitchen and large terraces. Each apartment comes with its own private pool and an underground parking spaces and storage. There will be two ground floor flats (MFP063C), one on the first floor and one on the second floor. In addition there will be three spacious duplex penthouses (MFP063A), each with a private swimming pool on the roof. The ground floor apartments will have a big garden area with a swimming pool.

This spacious apartment is located on the first floor and has a living area of 209 m2 and a 88 m2 terrace with a private plunge pool. The apartment consists of a large spacious living room with open plan kitchen, 3 bedrooms, 2 bathrooms and a guest toilet and a garage space. The apartment on the second floor has a living area of 178 m2, which is divided into a large living room with an open plan kitchen, 3 bedrooms, 2 bathrooms and a parking space in a garage.

Additional information: Elevator, parking, heating, sea view, pool, air conditioning, private terrace.

Cala Major

www.mallorcaresidencia.com