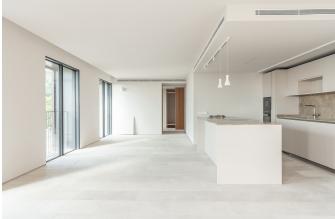

The apartments will have very high standards in design and materials. The design is modern with large windows, spacious living room with open kitchen and large terraces. Each apartment comes with its own private pool and an underground parking spaces and storage. There will be two ground floor flats (MFP063C), one on the first floor and one on the second floor. In addition there will be three spacious duplex penthouses (MFP063A), each with a private swimming pool on the roof. The ground floor apartments will have a big garden area with a swimming pool.

This spacious apartment is located on the first floor and has a living area of 209 m2 and a 88 m2 terrace with a private plunge pool. The apartment consists of a large spacious living room with open plan kitchen, 3 bedrooms, 2 bathrooms and a guest toilet and a garage space. The apartment on the second floor has a living area of 178 m2, which is divided into a large living room with an open plan kitchen, 3 bedrooms, 2 bathrooms and a parking space in a garage.