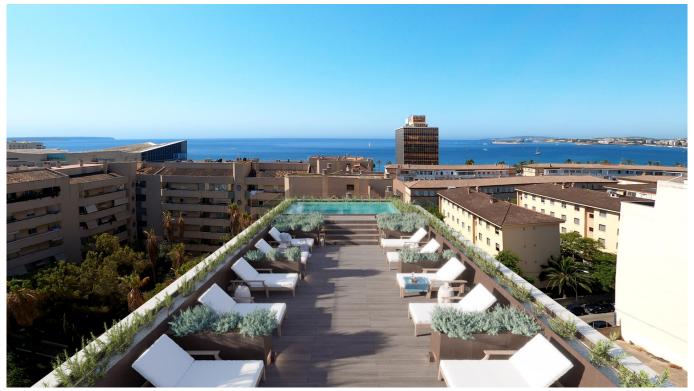

## Project close to Congress Palace and beach promenade of Palma

This is a fantastic opportunity to buy a new apartment with a terrace, fitness centre and swimming pool for a good price in the centre of Palma. The building is located in an upcoming area of Palma close to the Congress Palace and Paseo Maritimo, and it consists of 27 new modern apartments distributed over 5 floors. The restoration is done by a well-known developer with 30 years of experience in the construction business.

Here you will have fresh green community gardens, a brand-new gym and a lovely pool area. This is a perfect choice for somebody who wants to invest in a new upcoming area of Palma, close to the charming Mercado de Levant, the Old Town, only steps away from the Palma City beach and a short walking distance to the wonderful Portixol area, as well as the boardwalk Paseo Marítimo.

Additional information: Air conditioning, double glazing, elevators, heating (wall radiators) common gym, pool and roof terrace.

More information about the apartment with 1 bedroom, MFP081A More information about the apartment with 2 bedrooms, MFP081B