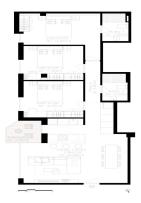

This 3 bedroom apartment is located on the ground floor. The total living area of the apartment is 85 m2 and consists of 3 bedrooms, 1 bathrooms and an open kitchen and living room. The kitchen will be delivered fully furnished and equipped. There is a private terrace of 26 m2 and communal roof top terrace and a swimming pool to enjoy. There are parking spaces for all the apartments and there will be an additional 7 parking spots, if any client would need an extra space for the price of 20.000 € per space.