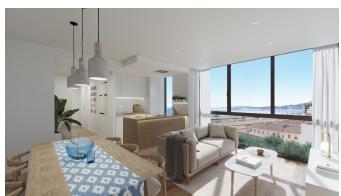

This 3 bedroom apartment is located on the ground floor. The total living area of the apartment is 85 m2 and consists of 3 bedrooms, 1 bathrooms and an open kitchen and living room. The kitchen will be delivered fully furnished and equipped. There is a private terrace of 26 m2 and communal roof top terrace and a swimming pool to enjoy. There are parking spaces for all the apartments and there will be an additional 7 parking spots, if any client would need an extra space for the price of 20.000 € per space.

Here you will have fresh green community gardens, a brand-new gym and a lovely pool area. This is a perfect choice for somebody who wants to invest in a new upcoming area of Palma, close to the charming Mercado de Levant, the Old Town, only steps away from the Palma City beach and a short walking distance to the wonderful Portixol area, as well as the boardwalk Paseo Marítimo.