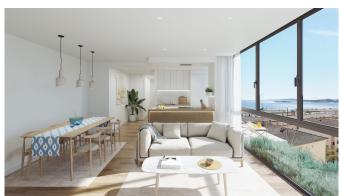

This 3 bedroom apartment is located on the ground floor. The total living area of the apartment is 85 m2 and consists of 3 bedrooms, 1 bathrooms and an open kitchen and living room. The kitchen will be delivered fully furnished and equipped. There is a private terrace of 26 m2 and communal roof top terrace and a swimming pool to enjoy. There are parking spaces for all the apartments and there will be an additional 7 parking spots, if any client would need an extra space for the price of 20.000 € per space.

Here you will have fresh green community gardens, a brand-new gym and a lovely pool area. This is a perfect choice for somebody who wants to invest in a new upcoming area of Palma, close to the charming Mercado de Levant, the Old Town, only steps away from the Palma City beach and a short walking distance to the wonderful Portixol area, as well as the boardwalk Paseo Marítimo.