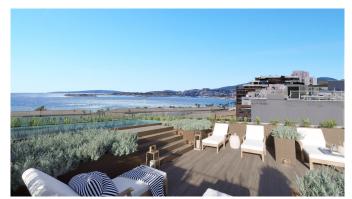

This 3 bedroom apartment is located on the ground floor. The total living area of the apartment is 85 m2 and consists of 3 bedrooms, 1 bathrooms and an open kitchen and living room. The kitchen will be delivered fully furnished and equipped. There is a private terrace of 26 m2 and communal roof top terrace and a swimming pool to enjoy. There are parking spaces for all the apartments and there will be an additional 7 parking spots, if any client would need an extra space for the price of 20.000 € per space.

Here you will have fresh green community gardens, a brand-new gym and a lovely pool area. This is a perfect choice for somebody who wants to invest in a new upcoming area of Palma, close to the charming Mercado de Levant, the Old Town, only steps away from the Palma City beach and a short walking distance to the wonderful Portixol area, as well as the boardwalk Paseo Marítimo.