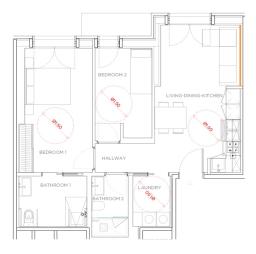

This apartment has a constructed area of 95 m2 and a usable floor area of 62 m2 and it is located on the second floor. We find a large open living area with living room and open plan kitchen. There are 2 bedrooms and 2 bathrooms. There is also a laundry room.