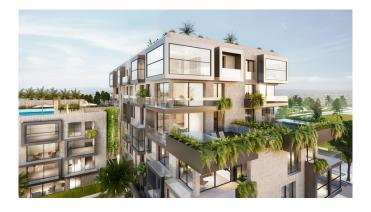

## Luxurious apartment near Portixol

This extraordinary project of 84 apartments will become an iconic landmark in the area of Nou Llevant, an upcoming area in Palma. The privileged location is situated very close to Portixol, the sea and the boardwalk as well within walking distance to Palmas Old Town.

There will be apartments with 1 – 4 bedrooms, duplex and penthouses. It will consist of 6 floors with a communal area with pool and lounge area. The cubic layout of the apartments maximises natural light through the floor to ceiling glass walls that opens up to the private balconies giving the apartments the advantage of an inside-outside living space to enjoy the mild climate in Mallorca. Not only does the apartments have the fantastic terraces with electric panorama windows but the residents will also enjoy the beautifully arquitecture of the common areas such as the gardens and roof terraces. The kitchens are fully equipped with high end appliances from Miele. There are three different lines of choice of design of the apartments, each offering unique properties of the finest of materials with an exclusive design. This whole project has been designed with high-quality finishes and the construction ensures a efficient use of resources. The building will be the first A certified building in Mallorca. Some of the features included are solar energy powering in common area, geothermia, sustainable building materials, rain water collection and processing. The project already has been granted the building license and is expected to be completed in 2021.