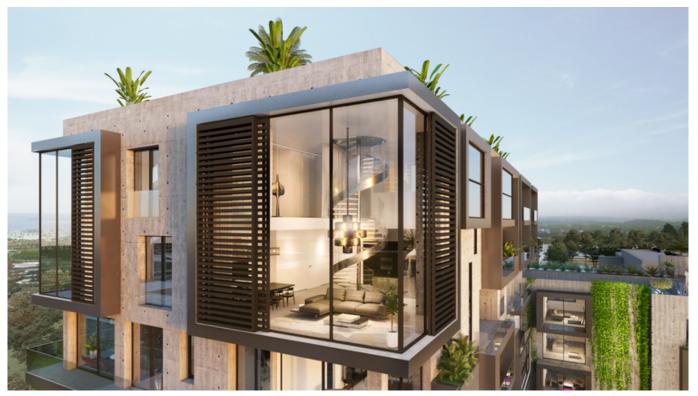

## Luxurious apartment near Portixol

This extraordinary project of 84 apartments will become an iconic landmark in the area of Nou Llevant, an upcoming area in Palma. The privileged location is situated very close to Portixol, the sea and the boardwalk as well within walking distance to Palmas Old Town.

There will be apartments with 1 – 4 bedrooms, duplex and penthouses. It will consist of 6 floors with a communal area with pool and lounge area. The cubic layout of the apartments maximises natural light through the floor to ceiling glass walls that opens up to the private balconies giving the apartments the advantage of an inside-outside living space to enjoy the mild climate in Mallorca. Not only does the apartments have the fantastic terraces with electric panorama windows but the residents will also enjoy the beautifully arquitecture of the common areas such as the gardens and roof terraces. The kitchens are fully equipped with high end appliances from Miele. There are three different lines of choice of design of the apartments, each offering unique properties of the finest of materials with an exclusive design. This whole project has been designed with high-quality finishes and the construction ensures a efficient use of resources. The building will be the first A certified building in Mallorca. Some of the features included are solar energy powering in common area, geothermia, sustainable building materials, rain water collection and processing. The project already has been granted the building license and is expected to be completed in 2021.