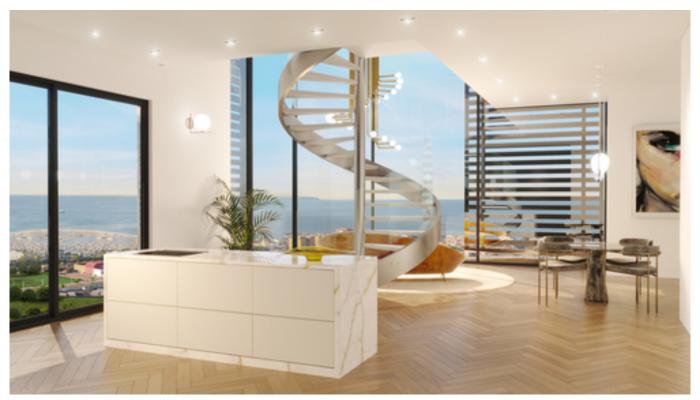

There will be apartments with 1 - 4 bedrooms, duplex and penthouses. It will consist of 6 floors with a communal area with pool and lounge area. The cubic layout of the apartments maximises natural light through the floor to ceiling glass walls that opens up to the private balconies giving the apartments the advantage of an inside-outside living space to enjoy the mild climate in Mallorca. Not only does the apartments have the fantastic terraces with electric panorama windows but the residents will also enjoy the beautifully arquitecture of the common areas such as the gardens and roof terraces. The kitchens are fully equipped with high end appliances from Miele. There are three different lines of choice of design of the apartments, each offering unique properties of the finest of materials with an exclusive design. This whole project has been designed with high-quality finishes and the construction ensures a efficient use of resources. The building will be the first A certified building in Mallorca. Some of the features included are solar energy powering in common area, geothermia, sustainable building materials, rain water collection and processing. The project will be completed in 2023.

This apartment has a constructed area of 103 m2 and a living area of 90 m2 plus two terraces of a total of 105 m2 and it is located on the sixth floor. It consists of 2 bedrooms, 2 bathrooms and an open kitchen and livingroom that open up to the terrace. The apartment also has a laundry room.