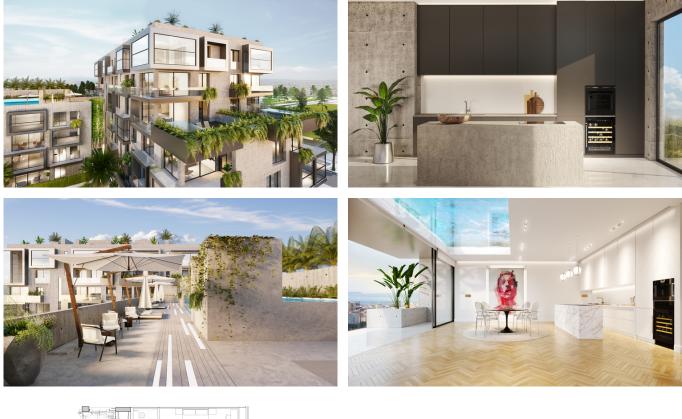

## Luxurious project close to Portixol

This extraordinary project of 84 apartments will become an iconic landmark in the area of Nou Llevant, an upcoming area in Palma. The privileged location is situated very close to Portixol, the sea and the boardwalk as well within walking distance to Palmas Old Town.

There will be apartments with 1 - 4 bedrooms, duplex and penthouses. It will consist of 6 floors with a communal area with pool and lounge area. The cubic layout of the apartments maximises natural light through the floor to ceiling glass walls that opens up to the private balconies giving the apartments the advantage of an inside-outside living space to enjoy the mild climate in Mallorca. Not only does the apartments have the fantastic terraces with electric panorama windows but the residents will also enjoy the beautifully arquitecture of the common areas such as the gardens and roof terraces. The kitchens are fully equipped with high end appliances from Miele. There are three different lines of choice of design of the apartments, each offering unique properties of the finest of materials with an exclusive design. This whole project has been designed with high-quality finishes and the construction ensures a efficient use of resources. The building will be the first A certified building in Mallorca. Some of the features included are solar energy powering in common area, geothermia, sustainable building materials, rain water collection and processing. The project will be completed in 2023.