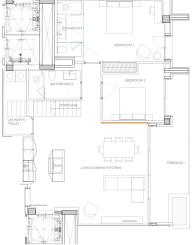

This apartment has a constructed area of 103 m2 and a living area of 90 m2 plus two terraces of a total of 105 m2 and it is located on the sixth floor. It consists of 2 bedrooms, 2 bathrooms and an open kitchen and livingroom that open up to the terrace. The apartment also has a laundry room.

Additional information: under floor heating, private roof top terrace, communal swimming pool, private swimming pool, communal gym and sauna, garden, parking with electric charging station, elevator, air conditioning, storage, bicycle storage room, security system, 24 hour porter service.