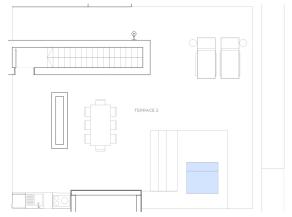

This apartment has a constructed area of 103 m2 and a living area of 90 m2 plus two terraces of a total of 105 m2 and it is located on the sixth floor. It consists of 2 bedrooms, 2 bathrooms and an open kitchen and livingroom that open up to the terrace. The apartment also has a laundry room.