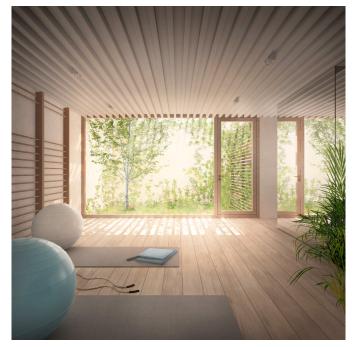

A special emphasis was placed on the chosen materials, such as natural and local materials emphasizing the Mediterranean essence. The design approach includes materials of noble materials such as Mallorcan cement tiles, a custom terrazzo flooring, oak floors and doors. The kitchen is fully equipped with aplliances from Miele or similiar brand. The façade is without doubt the highlight of the buildings, made of a framework of thermally treated pine wood panels that create fascinating shadows within the residences and can also be used as pergolas opened electronically to give shadow during the warm summers.

Additional information: Central air conditioning, underfloor heating, parking, swimming pool, double glazing, private terrace, storage room, community fitness room, community pool.

For more information about the 3 bedroom apartment with private garden and pool, click here.