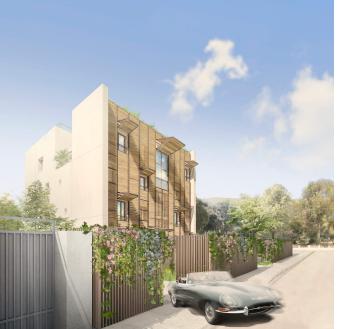

The project consists of two buildings (East and West) and consist of a total of 12 homes, 6 dwellings in each building. The buildings interact with their surroundings, offering a high quality living experience with low environmental impact. The 12 residences all offer private swimming pools and allows you to choose between having your own secluded garden or an amazing rooftop terrace with panoramic views over Palma bay, Cala Major and Illetas. All the residences have beautiful views, either over the gardens or over the bay from their private terrace and pool.

The East building consist of 4 apartments and 2 large duplex penthouses. The West building consist of 6 duplex apartments, 3 of them with garden and private swimming pool and 3 duplex penthouses with roof top terrace and pool.

A special emphasis was placed on the chosen materials, such as natural and local materials emphasizing the Mediterranean essence. The design approach includes materials of noble materials such as Mallorcan cement tiles, a custom terrazzo flooring, oak floors and doors. The kitchen is fully equipped with aplliances from Miele or similiar brand. The façade is without doubt the highlight of the buildings, made of a framework of thermally treated pine wood panels that create fascinating shadows within the residences and can also be used as pergolas opened electronically to give shadow during the warm summers.