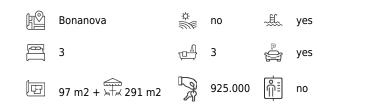

The prices range from 760 000 Euros to 2 575 000 Euros and range from 84 m2 to 177 m2 in size.

This is a garden apartment with private pool with a living area of 97 m2 located in the East building. There is a total of 3 bedrooms and 3 bathrooms. You enter the apartment through a hallway where you will find the guest bathroom, laundry room and the open kitchen, living and dining room. From the entrance a hallway to the left leads you to the bedrooms and a bathroom. The master bedroom has bathroom en-suite and all the bedrooms as well as the livingroom has access to the large terrace and garden where the private pool is located. The total outdoor area with terrace and garden adds up to a total of 291 m2. The property also includes a parking space in the garage, an outdoor parking and a storage room.