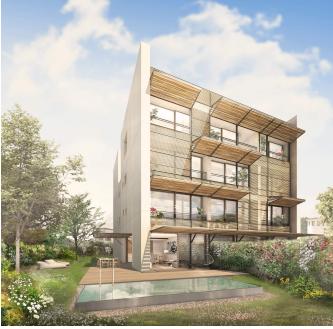

## Contemporary apartment with large garden and private pool in Bonanova

This project is under construction in the quiet residential area of Bonanova and just a stone's throw away from Palma. The eye-catching and contemporary architecture of two buildings ensures privacy as well as creating a constantly changing play of light and shadow within each home.

The project consists of two buildings (East and West) and consist of a total of 12 homes, 6 dwellings in each building. The buildings interact with their surroundings, offering a high quality living experience with low environmental impact. The 12 residences all offer private swimming pools and allows you to choose between having your own secluded garden or an amazing rooftop terrace with panoramic views over Palma bay, Cala Major and Illetas. All the residences have beautiful views, either over the gardens or over the bay from their private terrace and pool.

The prices range from 760 000 Euros to 2 575 000 Euros and range from 84 m2 to 177 m2 in size.

This is a garden apartment with private pool with a living area of 97 m2 located in the East building. There is a total of 3 bedrooms and 3 bathrooms. You enter the apartment through a hallway where you will find the guest bathroom, laundry room and the open kitchen, living and dining room. From the entrance a hallway to the left leads you to the bedrooms and a bathroom. The master bedroom has bathroom en-suite and all the bedrooms as well as the livingroom has access to the large terrace and garden where the private pool is located. The total outdoor area with terrace and garden adds up to a total of 291 m2. The property also includes a parking space in the garage, an outdoor parking and a storage room.