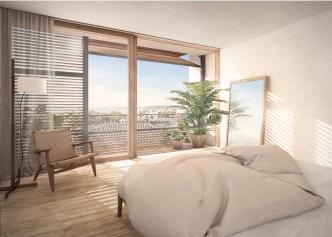

The prices range from 760 000 Euros to 2 575 000 Euros and range from 84 m2 to 177 m2 in size.

This is a garden apartment with private pool with a living area of 97 m2 located in the East building. There is a total of 3 bedrooms and 3 bathrooms. You enter the apartment through a hallway where you will find the guest bathroom, laundry room and the open kitchen, living and dining room. From the entrance a hallway to the left leads you to the bedrooms and a bathroom. The master bedroom has bathroom en-suite and all the bedrooms as well as the livingroom has access to the large terrace and garden where the private pool is located. The total outdoor area with terrace and garden adds up to a total of 291 m2. The property also includes a parking space in the garage, an outdoor parking and a storage room.