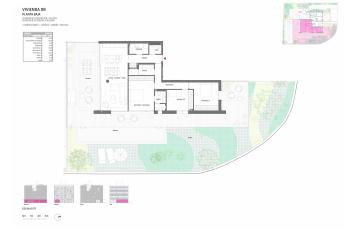

The prices range from 760 000 Euros to 2 575 000 Euros and range from 84 m2 to 177 m2 in size.

This is a garden apartment with private pool with a living area of 97 m2 located in the East building. There is a total of 3 bedrooms and 3 bathrooms. You enter the apartment through a hallway where you will find the guest bathroom, laundry room and the open kitchen, living and dining room. From the entrance a hallway to the left leads you to the bedrooms and a bathroom. The master bedroom has bathroom en-suite and all the bedrooms as well as the livingroom has access to the large terrace and garden where the private pool is located. The total outdoor area with terrace and garden adds up to a total of 291 m2. The property also includes a parking space in the garage, an outdoor parking and a storage room.