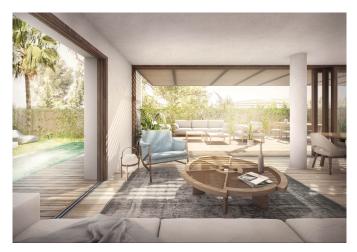

The project consists of two buildings (East and West) and consist of a total of 12 homes, 6 dwellings in each building. The buildings interact with their surroundings, offering a high quality living experience with low environmental impact. The 12 residences all offer private swimming pools and allows you to choose between having your own secluded garden or an amazing rooftop terrace with panoramic views over Palma bay, Cala Major and Illetas. All the residences have beautiful views, either over the gardens or over the bay from their private terrace and pool.

The prices range from 760 000 Euros to 2 575 000 Euros and range from 84 m2 to 177 m2 in size.

This is a garden apartment with private pool with a living area of 97 m2 located in the East building. There is a total of 3 bedrooms and 3 bathrooms. You enter the apartment through a hallway where you will find the guest bathroom, laundry room and the open kitchen, living and dining room. From the entrance a hallway to the left leads you to the bedrooms and a bathroom. The master bedroom has bathroom en-suite and all the bedrooms as well as the livingroom has access to the large terrace and garden where the private pool is located. The total outdoor area with terrace and garden adds up to a total of 291 m2. The property also includes a parking space in the garage, an outdoor parking and a storage room.