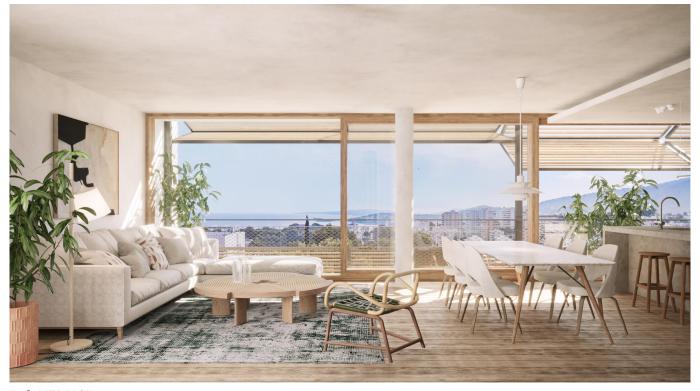

The prices range from 760 000 Euros to 2 575 000 Euros and range from 84 m2 to 177 m2 in size.

This is a garden apartment with private pool with a living area of 97 m2 located in the East building. There is a total of 3 bedrooms and 3 bathrooms. You enter the apartment through a hallway where you will find the guest bathroom, laundry room and the open kitchen, living and dining room. From the entrance a hallway to the left leads you to the bedrooms and a bathroom. The master bedroom has bathroom en-suite and all the bedrooms as well as the livingroom has access to the large terrace and garden where the private pool is located. The total outdoor area with terrace and garden adds up to a total of 291 m2. The property also includes a parking space in the garage, an outdoor parking and a storage room.

Additional information: Central air conditioning, underfloor heating, parking, swimming pool, double glazing, private terrace, storage room, community fitness room, community pool.

For more information about the 3 bedroom apartment with private garden and pool, click here.