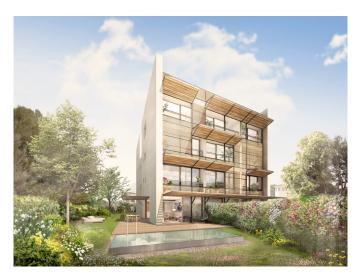

## Contemporary apartment with large garden and private pool in Bonanova

This project is under construction in the quiet residential area of Bonanova and just a stone's throw away from Palma. The eye-catching and contemporary architecture of two buildings ensures privacy as well as creating a constantly changing play of light and shadow within each home.

The project consists of two buildings (East and West) and consist of a total of 12 homes, 6 dwellings in each building. The buildings interact with their surroundings, offering a high quality living experience with low environmental impact. The 12 residences all offer private swimming pools and allows you to choose between having your own secluded garden or an amazing rooftop terrace with panoramic views over Palma bay, Cala Major and Illetas. All the residences have beautiful views, either over the gardens or over the bay from their private terrace and pool.

A special emphasis was placed on the chosen materials, such as natural and local materials emphasizing the Mediterranean essence. The design approach includes materials of noble materials such as Mallorcan cement tiles, a custom terrazzo flooring, oak floors and doors. The kitchen is fully equipped with aplliances from Miele or similiar brand. The façade is without doubt the highlight of the buildings, made of a framework of thermally treated pine wood panels that create fascinating shadows within the residences and can also be used as pergolas opened electronically to give shadow during the warm summers.