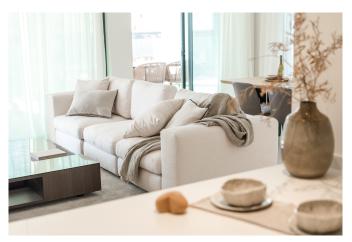

This is a lovely 3 bedroom apartment on the first floor with a living area of 109 m2 and a total terrace area of 80 m2 and a garden of 62 m2. Master bedroom has a bathroom ensuite and access to the covered terrace. The open kitchen and living room connects perfectly with the terrace. From the second bedroom you also have access to the covered terrace that opens up to the private pool area. The apartment also has a laundry room, another bathroom and a study.

The property is located in a luxury community of 37 apartments. The chosen materials are of the highest quality and from well-known brands such as kitchen appliances from Siemens, air conditioning system Airzone Lite, parquet floors in the bedrooms and grey stone tiles in living and dining area, wet room and hallway. The design is modern minimalistic with attention to every detail. All the residents can enjoy the beautiful communal gardens with native plants as well as the community infinity pool with solarium.