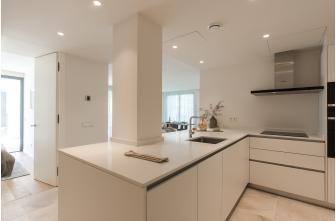

This is a lovely 3 bedroom apartment on the first floor with a living area of 109 m2 and a total terrace area of 80 m2 and a garden of 62 m2. Master bedroom has a bathroom ensuite and access to the covered terrace. The open kitchen and living room connects perfectly with the terrace. From the second bedroom you also have access to the covered terrace that opens up to the private pool area. The apartment also has a laundry room, another bathroom and a study.

The property is located in a luxury community of 37 apartments. The chosen materials are of the highest quality and from well-known brands such as kitchen appliances from Siemens, air conditioning system Airzone Lite, parquet floors in the bedrooms and grey stone tiles in living and dining area, wet room and hallway. The design is modern minimalistic with attention to every detail. All the residents can enjoy the beautiful communal gardens with native plants as well as the community infinity pool with solarium.