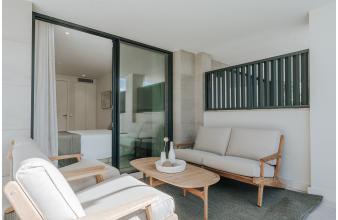

This is a lovely 3 bedroom apartment on the first floor with a living area of 109 m2 and a total terrace area of 80 m2 and a garden of 62 m2. Master bedroom has a bathroom ensuite and access to the covered terrace. The open kitchen and living room connects perfectly with the terrace. From the second bedroom you also have access to the covered terrace that opens up to the private pool area. The apartment also has a laundry room, another bathroom and a study.

The property is located in a luxury community of 37 apartments. The chosen materials are of the highest quality and from well-known brands such as kitchen appliances from Siemens, air conditioning system Airzone Lite, parquet floors in the bedrooms and grey stone tiles in living and dining area, wet room and hallway. The design is modern minimalistic with attention to every detail. All the residents can enjoy the beautiful communal gardens with native plants as well as the community infinity pool with solarium.