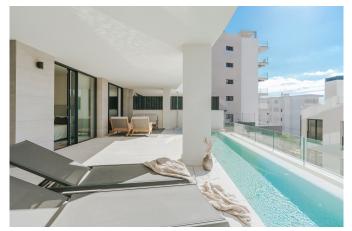

This is a lovely 3 bedroom apartment on the first floor with a living area of 109 m2 and a total terrace area of 80 m2 and a garden of 62 m2. Master bedroom has a bathroom ensuite and access to the covered terrace. The open kitchen and living room connects perfectly with the terrace. From the second bedroom you also have access to the covered terrace that opens up to the private pool area. The apartment also has a laundry room, another bathroom and a study.