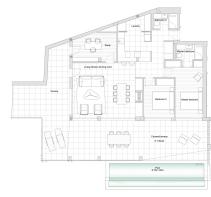

This is a lovely 3 bedroom apartment on the first floor with a living area of 109 m2 and a total terrace area of 80 m2 and a garden of 62 m2. Master bedroom has a bathroom ensuite and access to the covered terrace. The open kitchen and living room connects perfectly with the terrace. From the second bedroom you also have access to the covered terrace that opens up to the private pool area. The apartment also has a laundry room, another bathroom and a study.

The property is located in a luxury community of 37 apartments. The chosen materials are of the highest quality and from well-known brands such as kitchen appliances from Siemens, air conditioning system Airzone Lite, parquet floors in the bedrooms and grey stone tiles in living and dining area, wet room and hallway. The design is modern minimalistic with attention to every detail. All the residents can enjoy the beautiful communal gardens with native plants as well as the community infinity pool with solarium.