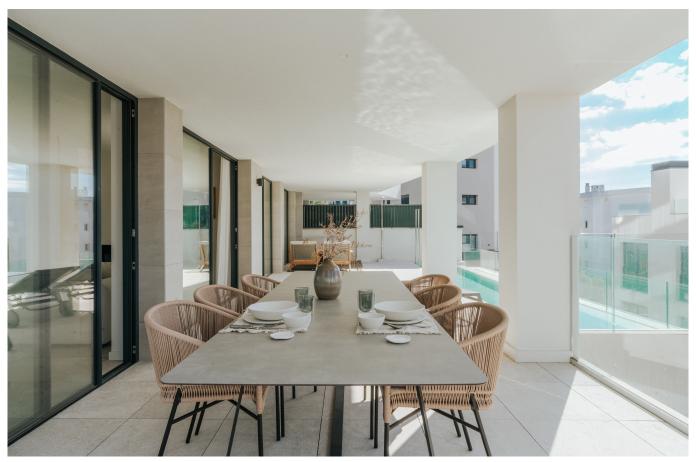

## Apartment with terrace and private pool in Cala Major

This apartment is in a newly built high quality community in Cala Major, a privileged area surrounded by nature yet still very close to the sea. The apartment has excellent views over the Mediterranean Sea and it is ideal for those who are looking for a seaside residential area close to everything.

This is a lovely 3 bedroom apartment on the first floor with a living area of 109 m2 and a total terrace area of 80 m2 and a garden of 62 m2. Master bedroom has a bathroom ensuite and access to the covered terrace. The open kitchen and living room connects perfectly with the terrace. From the second bedroom you also have access to the covered terrace that opens up to the private pool area. The apartment also has a laundry room, another bathroom and a study.

The property is located in a luxury community of 37 apartments. The chosen materials are of the highest quality and from well-known brands such as kitchen appliances from Siemens, air conditioning system Airzone Lite, parquet floors in the bedrooms and grey stone tiles in living and dining area, wet room and hallway. The design is modern minimalistic with attention to every detail. All the residents can enjoy the beautiful communal gardens with native plants as well as the community infinity pool with solarium.