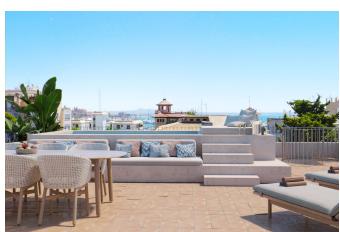

The building consists of 10 apartments divided over 5 levels with community pool and garden. All apartments will have plenty of natural light thanks to the floor to ceiling doors and windows leading out to the balconies where you can enjoy Mallorcas mild climate throughout the year. There is underfloor heating throughout the apartments, oak carpentry, porcelain micro-cement floors and appliances of high quality and design kitchens and bathrooms with top materials.

For more information about the ground floor apartment,MFP124A, <u>click here</u> For more information about the first floor apartment with 3 terraces MFP124B, <u>click here</u> For more information about the luxury penthouse with private rooftop terrace & pool MFP124C, <u>click here</u>