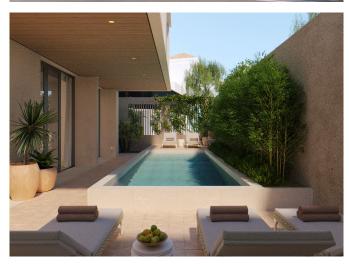

The building consists of 10 apartments divided over 5 levels with community pool and garden. All apartments will have plenty of natural light thanks to the floor to ceiling doors and windows leading out to the balconies where you can enjoy Mallorcas mild climate throughout the year. There is underfloor heating throughout the apartments, oak carpentry, porcelain micro-cement floors and appliances of high quality and design kitchens and bathrooms with top materials.

For more information about the ground floor apartment,MFP124A, <u>click here</u> For more information about the first floor apartment with 3 terraces MFP124B, <u>click here</u> For more information about the luxury penthouse with private rooftop terrace & pool MFP124C, <u>click here</u>