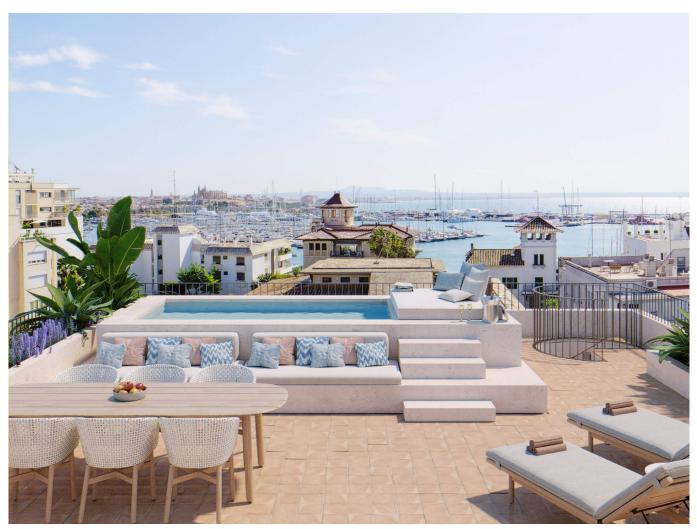

The building consists of 10 apartments divided over 5 levels with community pool and garden. All apartments will have plenty of natural light thanks to the floor to ceiling doors and windows leading out to the balconies where you can enjoy Mallorcas mild climate throughout the year. There is underfloor heating throughout the apartments, oak carpentry, porcelain micro-cement floors and appliances of high quality and design kitchens and bathrooms with top materials.