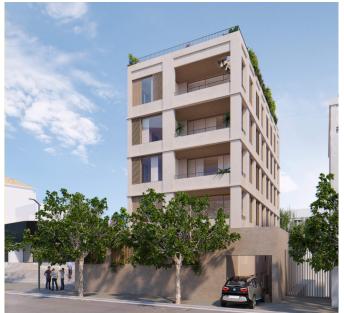

## New development of 10 modern apartments in Son Armadams

This new development of 10 apartments is located in Son Armadams in Palma. Here you can find everything you need; shops, restaurants and cafés just a stone's throw away. In the nearby surroundings you can enjoy a nice walk by the sea at the long boardwalk, have lunch in Santa Catalina or in Palma's Old Town or enjoy the large, green park surrounding and leading up to the Bellver Castle.

The building consists of 10 apartments divided over 5 levels with community pool and garden. All apartments will have plenty of natural light thanks to the floor to ceiling doors and windows leading out to the balconies where you can enjoy Mallorcas mild climate throughout the year. There is underfloor heating throughout the apartments, oak carpentry, porcelain micro-cement floors and appliances of high quality and design kitchens and bathrooms with top materials.