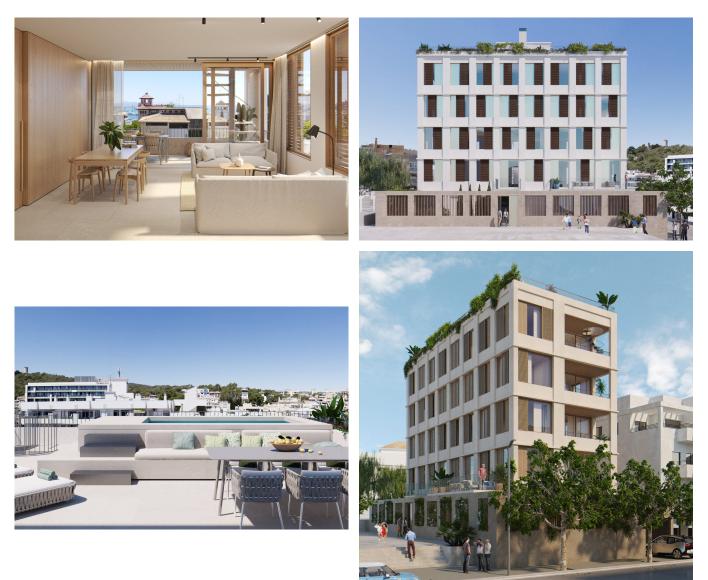

## New development of 10 modern apartments in Son Armadams

This new development of 10 apartments is located in Son Armadams in Palma. Here you can find everything you need; shops, restaurants and cafés just a stone's throw away. In the nearby surroundings you can enjoy a nice walk by the sea at the long boardwalk, have lunch in Santa Catalina or in Palma's Old Town or enjoy the large, green park surrounding and leading up to the Bellver Castle.

The building consists of 10 apartments divided over 5 levels with community pool and garden. All apartments will have plenty of natural light thanks to the floor to ceiling doors and windows leading out to the balconies where you can enjoy Mallorcas mild climate throughout the year. There is underfloor heating throughout the apartments, oak carpentry, porcelain micro-cement floors and appliances of high quality and design kitchens and bathrooms with top materials.