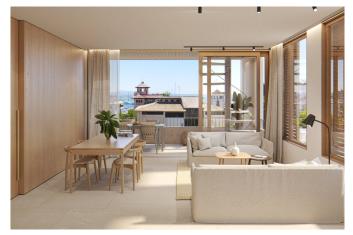

The building consists of 10 apartments divided over 5 levels with community pool and garden. All apartments will have plenty of natural light thanks to the floor to ceiling doors and windows leading out to the balconies where you can enjoy Mallorcas mild climate throughout the year. There is underfloor heating throughout the apartments, oak carpentry, porcelain micro-cement floors and appliances of high quality and design kitchens and bathrooms with top materials.

This is a ground floor apartment with a living area of 106 m2 with a terrace of 34 m2. It consists of 2 bedrooms, 1 bathroom and an open living room and kitchen. From the apartment you have direct access to the community garden and pool area. 1 underground parking spots and a storage are included in the price. There is also a list of additions that you can add on, such as pergola, Jacuzzi or extra vegetation such as trees or plants.