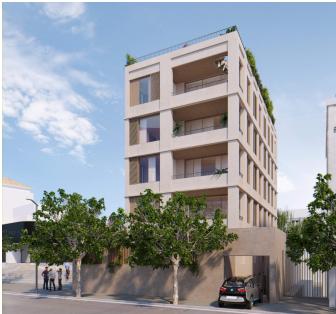

## Ground floor apartment with large terrace in Son Armadams

This new development of 10 apartments is located in Son Armadams in Palma. Here you can find everything you need; shops, restaurants and cafés just a stone's throw away. In the nearby surroundings you can enjoy a nice walk by the sea at the long boardwalk, have lunch in Santa Catalina or in Palma's Old Town or enjoy the large, green park surrounding and leading up to the Bellver Castle.

The building consists of 10 apartments divided over 5 levels with community pool and garden. All apartments will have plenty of natural light thanks to the floor to ceiling doors and windows leading out to the balconies where you can enjoy Mallorcas mild climate throughout the year. There is underfloor heating throughout the apartments, oak carpentry, porcelain micro-cement floors and appliances of high quality and design kitchens and bathrooms with top materials.