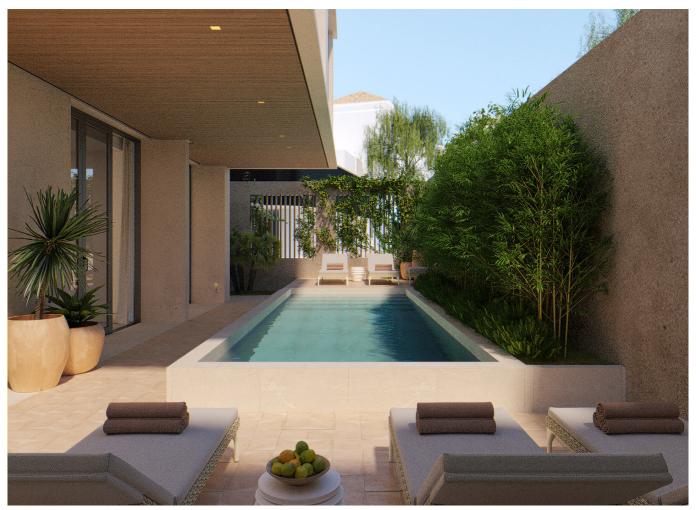

The building consists of 10 apartments divided over 5 levels with community pool and garden. All apartments will have plenty of natural light thanks to the floor to ceiling doors and windows leading out to the balconies where you can enjoy Mallorcas mild climate throughout the year. There is underfloor heating throughout the apartments, oak carpentry, porcelain micro-cement floors and appliances of high quality and design kitchens and bathrooms with top materials.

This is a ground floor apartment with a living area of 106 m2 with a terrace of 34 m2. It consists of 2 bedrooms, 1 bathroom and an open living room and kitchen. From the apartment you have direct access to the community garden and pool area. 1 underground parking spots and a storage are included in the price. There is also a list of additions that you can add on, such as pergola, Jacuzzi or extra vegetation such as trees or plants.