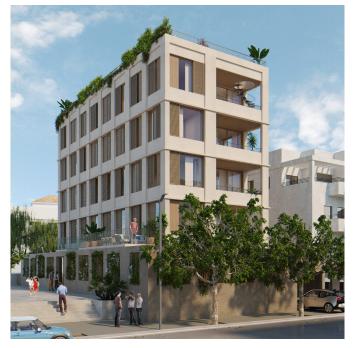

## Ground floor apartment with large terrace in Son Armadams

This new development of 10 apartments is located in Son Armadams in Palma. Here you can find everything you need; shops, restaurants and cafés just a stone's throw away. In the nearby surroundings you can enjoy a nice walk by the sea at the long boardwalk, have lunch in Santa Catalina or in Palma's Old Town or enjoy the large, green park surrounding and leading up to the Bellver Castle.

The building consists of 10 apartments divided over 5 levels with community pool and garden. All apartments will have plenty of natural light thanks to the floor to ceiling doors and windows leading out to the balconies where you can enjoy Mallorcas mild climate throughout the year. There is underfloor heating throughout the apartments, oak carpentry, porcelain micro-cement floors and appliances of high quality and design kitchens and bathrooms with top materials.