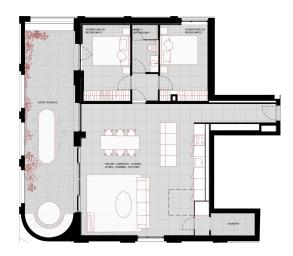

This is a ground floor apartment with a living area of 106 m2 with a terrace of 34 m2. It consists of 2 bedrooms, 1 bathroom and an open living room and kitchen. From the apartment you have direct access to the community garden and pool area. 1 underground parking spots and a storage are included in the price. There is also a list of additions that you can add on, such as pergola, Jacuzzi or extra vegetation such as trees or plants.