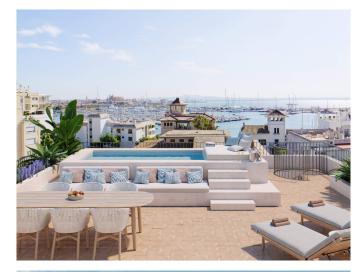

The building consists of 10 apartments divided over 5 levels with community pool and garden. All apartments will have plenty of natural light thanks to the floor to ceiling doors and windows leading out to the balconies where you can enjoy Mallorcas mild climate throughout the year. There is underfloor heating throughout the apartments, oak carpentry, porcelain micro-cement floors and appliances of high quality and design kitchens and bathrooms with top materials.

This second floor apartment has a living area of 74 m2 and a covered terrace of 13 m2. It consists of 2 bedrooms, 2 bathrooms (both ensuite), a large open kitchen and living room. From the livingroom have access to the terrace making this the perfect apartment for all fresco living.

Additional information: Lift, air conditioning (hot/cold), underfloor heating throughout the apartment, porcelain floor, community pool, storage room, 1 parking space in underground garage.

For more information about the ground floor apartment,MFP124A, <u>click here</u> For more information about the luxury penthouse with private rooftop terrace & pool MFP124C, <u>click here</u> More than a real estate agency