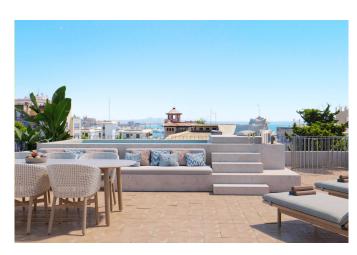

The building consists of 10 apartments divided over 5 levels with community pool and garden. All apartments will have plenty of natural light thanks to the floor to ceiling doors and windows leading out to the balconies where you can enjoy Mallorcas mild climate throughout the year. There is underfloor heating throughout the apartments, oak carpentry, porcelain micro-cement floors and appliances of high quality and design kitchens and bathrooms with top materials.

This second floor apartment has a living area of 74 m2 and a covered terrace of 13 m2. It consists of 2 bedrooms, 2 bathrooms (both ensuite), a large open kitchen and living room. From the livingroom have access to the terrace making this the perfect apartment for all fresco living.