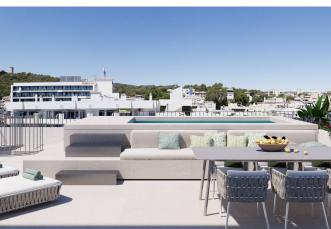

The building consists of 10 apartments divided over 5 levels with community pool and garden. All apartments will have plenty of natural light thanks to the floor to ceiling doors and windows leading out to the balconies where you can enjoy Mallorcas mild climate throughout the year. There is underfloor heating throughout the apartments, oak carpentry, porcelain micro-cement floors and appliances of high quality and design kitchens and bathrooms with top materials.

This second floor apartment has a living area of 74 m2 and a covered terrace of 13 m2. It consists of 2 bedrooms, 2 bathrooms (both ensuite), a large open kitchen and living room. From the livingroom have access to the terrace making this the perfect apartment for all fresco living.

Additional information: Lift, air conditioning (hot/cold), underfloor heating throughout the apartment, porcelain floor, community pool, storage room, 1 parking space in underground garage.

For more information about the ground floor apartment,MFP124A, <u>click here</u> For more information about the luxury penthouse with private rooftop terrace & pool MFP124C, <u>click here</u> More than a real estate agency