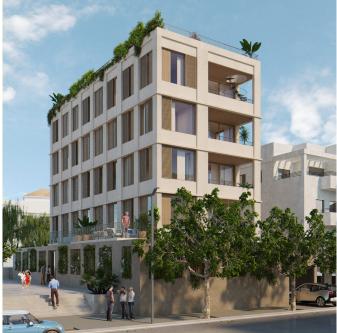

## Second floor apartment with several terraces in Son Armadams

This new development of 10 apartments is located in Son Armadams in Palma. Here you can find everything you need; shops, restaurants and cafés just a stone's throw away. In the nearby surroundings you can enjoy a nice walk by the sea at the long boardwalk, have lunch in Santa Catalina or in Palma's Old Town or enjoy the large, green park surrounding and leading up to the Bellver Castle.

The building consists of 10 apartments divided over 5 levels with community pool and garden. All apartments will have plenty of natural light thanks to the floor to ceiling doors and windows leading out to the balconies where you can enjoy Mallorcas mild climate throughout the year. There is underfloor heating throughout the apartments, oak carpentry, porcelain micro-cement floors and appliances of high quality and design kitchens and bathrooms with top materials.