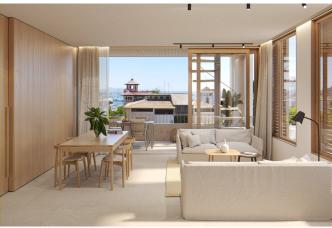

The building consists of 10 apartments divided over 5 levels with community pool and garden. All apartments will have plenty of natural light thanks to the floor to ceiling doors and windows leading out to the balconies where you can enjoy Mallorca's mild climate throughout the year. There is underfloor heating throughout the apartments, oak carpentry, porcelain micro-cement floors and appliances of high quality and design kitchens and bathrooms with top materials.

This penthouse has living area of 74 m<sup>2</sup> and a total of 86 m<sup>2</sup> covered and uncovered terraces. The apartment consists of 2 bedrooms and 2 bathrooms (both en-suite) and a large open living room and kitchen. From the living room you have access to the covered terrace facing West of 14 m<sup>2</sup> on the same level. Via a staircase you reach the large roof top terrace of 73 m<sup>2</sup> with a private pool, sunbathing area and green area. 2 underground parking spaces and a storage room is included in the price. There is also a list of additions that could be added to the penthouse as for example a mist vaporiser for hot summer days or extra vegetation such as trees or plants.