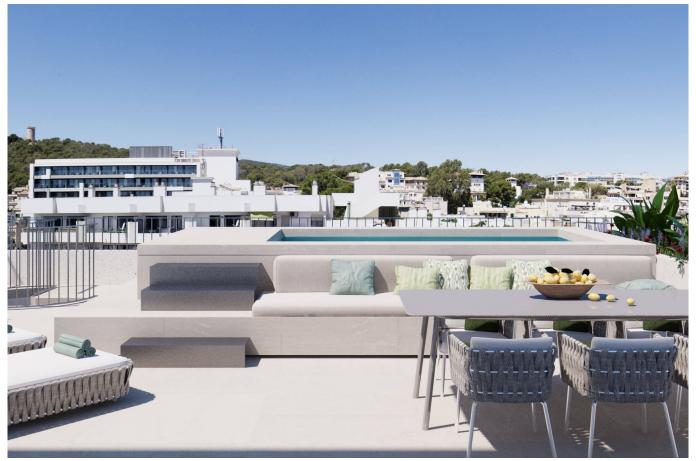

This penthouse has living area of 74 m<sup>2</sup> and a total of 86 m<sup>2</sup> covered and uncovered terraces. The apartment consists of 2 bedrooms and 2 bathrooms (both en-suite) and a large open living room and kitchen. From the living room you have access to the covered terrace facing West of 14 m<sup>2</sup> on the same level. Via a staircase you reach the large roof top terrace of 73 m<sup>2</sup> with a private pool, sunbathing area and green area. 2 underground parking spaces and a storage room is included in the price. There is also a list of additions that could be added to the penthouse as for example a mist vaporiser for hot summer days or extra vegetation such as trees or plants.

Additional information: Lift, air conditioning (hot/cold), private roof top terrace, private pool, underfloor heating throughout the apartment, porcelain floor, storage room, 2 parking spaces in underground garage.