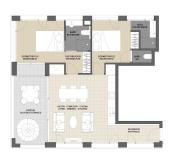

This penthouse has living area of 74 m<sup>2</sup> and a total of 86 m<sup>2</sup> covered and uncovered terraces. The apartment consists of 2 bedrooms and 2 bathrooms (both en-suite) and a large open living room and kitchen. From the living room you have access to the covered terrace facing West of 14 m<sup>2</sup> on the same level. Via a staircase you reach the large roof top terrace of 73 m<sup>2</sup> with a private pool, sunbathing area and green area. 2 underground parking spaces and a storage room is included in the price. There is also a list of additions that could be added to the penthouse as for example a mist vaporiser for hot summer days or extra vegetation such as trees or plants.