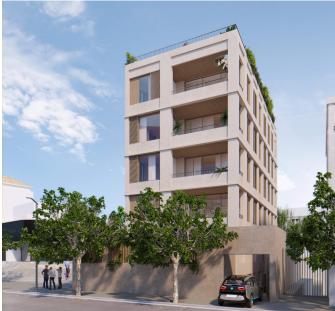

## Luxury penthouse with private roof top terrace in Son Armadams

This new development of 10 apartments is located in Son Armadams in Palma. Here you can find everything you need; shops, restaurants and cafés just a stone's throw away. In the nearby surroundings you can enjoy a nice walk by the sea at the long boardwalk, have lunch in Santa Catalina or in Palma's Old Town or enjoy the large, green park surrounding and leading up to the Bellver Castle.

The building consists of 10 apartments divided over 5 levels with community pool and garden. All apartments will have plenty of natural light thanks to the floor to ceiling doors and windows leading out to the balconies where you can enjoy Mallorca's mild climate throughout the year. There is underfloor heating throughout the apartments, oak carpentry, porcelain micro-cement floors and appliances of high quality and design kitchens and bathrooms with top materials.