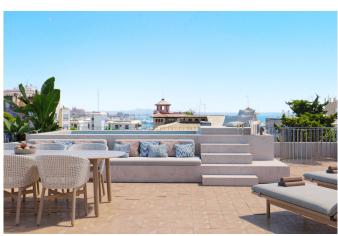

This penthouse has living area of 74 m<sup>2</sup> and a total of 86 m<sup>2</sup> covered and uncovered terraces. The apartment consists of 2 bedrooms and 2 bathrooms (both en-suite) and a large open living room and kitchen. From the living room you have access to the covered terrace facing West of 14 m<sup>2</sup> on the same level. Via a staircase you reach the large roof top terrace of 73 m<sup>2</sup> with a private pool, sunbathing area and green area. 2 underground parking spaces and a storage room is included in the price. There is also a list of additions that could be added to the penthouse as for example a mist vaporiser for hot summer days or extra vegetation such as trees or plants.