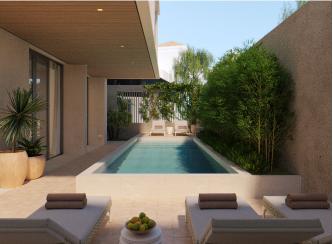

This penthouse has living area of 74 m<sup>2</sup> and a total of 86 m<sup>2</sup> covered and uncovered terraces. The apartment consists of 2 bedrooms and 2 bathrooms (both en-suite) and a large open living room and kitchen. From the living room you have access to the covered terrace facing West of 14 m<sup>2</sup> on the same level. Via a staircase you reach the large roof top terrace of 73 m<sup>2</sup> with a private pool, sunbathing area and green area. 2 underground parking spaces and a storage room is included in the price. There is also a list of additions that could be added to the penthouse as for example a mist vaporiser for hot summer days or extra vegetation such as trees or plants.