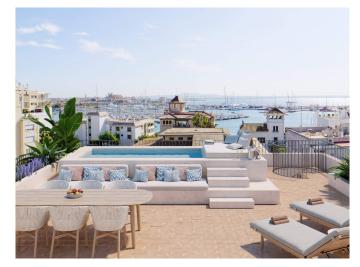

This penthouse has living area of 74 m<sup>2</sup> and a total of 86 m<sup>2</sup> covered and uncovered terraces. The apartment consists of 2 bedrooms and 2 bathrooms (both en-suite) and a large open living room and kitchen. From the living room you have access to the covered terrace facing West of 14 m<sup>2</sup> on the same level. Via a staircase you reach the large roof top terrace of 73 m<sup>2</sup> with a private pool, sunbathing area and green area. 2 underground parking spaces and a storage room is included in the price. There is also a list of additions that could be added to the penthouse as for example a mist vaporiser for hot summer days or extra vegetation such as trees or plants.

Additional information: Lift, air conditioning (hot/cold), private roof top terrace, private pool, underfloor heating throughout the apartment, porcelain floor, storage room, 2 parking spaces in underground garage.