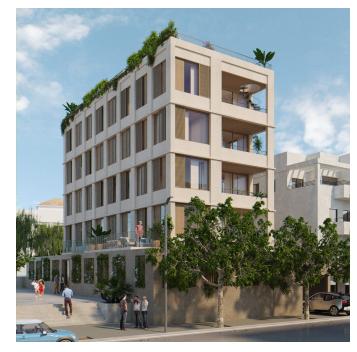

## Luxury penthouse with private roof top terrace in Son Armadams

This new development of 10 apartments is located in Son Armadams in Palma. Here you can find everything you need; shops, restaurants and cafés just a stone's throw away. In the nearby surroundings you can enjoy a nice walk by the sea at the long boardwalk, have lunch in Santa Catalina or in Palma's Old Town or enjoy the large, green park surrounding and leading up to the Bellver Castle.

The building consists of 10 apartments divided over 5 levels with community pool and garden. All apartments will have plenty of natural light thanks to the floor to ceiling doors and windows leading out to the balconies where you can enjoy Mallorca's mild climate throughout the year. There is underfloor heating throughout the apartments, oak carpentry, porcelain micro-cement floors and appliances of high quality and design kitchens and bathrooms with top materials.